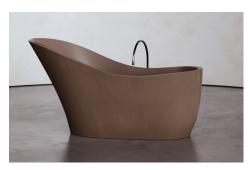

#### **Description**

A gentle swell builds to a wave. An organic curve reaches upward, cresting over an unseen shore. Emulating the slow power and tidal movement of the sea itself, this tub starts at 755 mm wide and reaches its apex at a full 890 mm in height, a flow that gently captures the eye and captivates the spirit. Cradled in the deep, you're the master of a realm where you float in tranquility and strength.

### **Details**

Bathing Type: Length: 67.3" Width: 29.7" Height: 35"

Installation Type: Freestanding Weight: 275.6lbs (125kg) Capacity: 79.25gal (300L)

# STUDIO BATHTUB II

BLACK ELEVATED CONCRETE BLACK INTERIOR EC-B2-BLACK

GRAY ELEVATED CONCRETE GRAY INTERIOR EC-B2-GRAY

BONE ELEVATED CONCRETE BONE INTERIOR EC-B2-BONE

BROWN ELEVATED CONCRETE BROWN INTERIOR EC-B2-BROWN