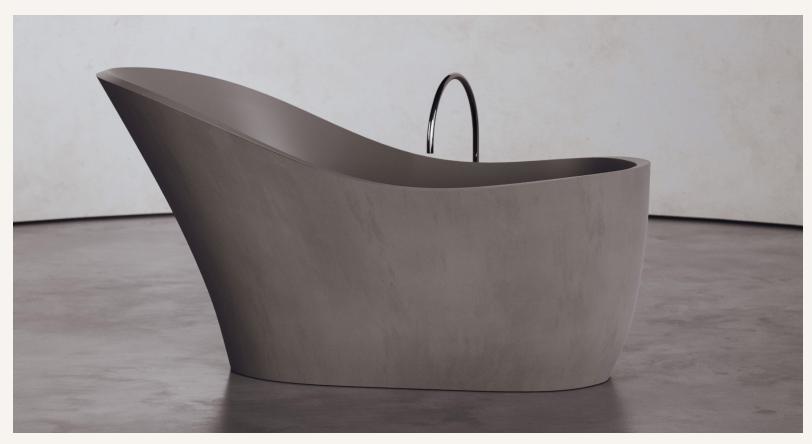

#### **Description**

A gentle swell builds to a wave. An organic curve reaches upward, cresting over an unseen shore. Emulating the slow power and tidal movement of the sea itself, this tub starts at 755 mm wide and reaches its apex at a full 890 mm in height, a flow that gently captures the eye and captivates the spirit. Cradled in the deep, you're the master of a realm where you float in tranquility and strength.

### **Details**

Bathing Type: Length: 67.3" Width: 29.7" Height: 35"

Installation Type: Freestanding Weight: 275.6lbs (125kg) Capacity: 79.25gal (300L)