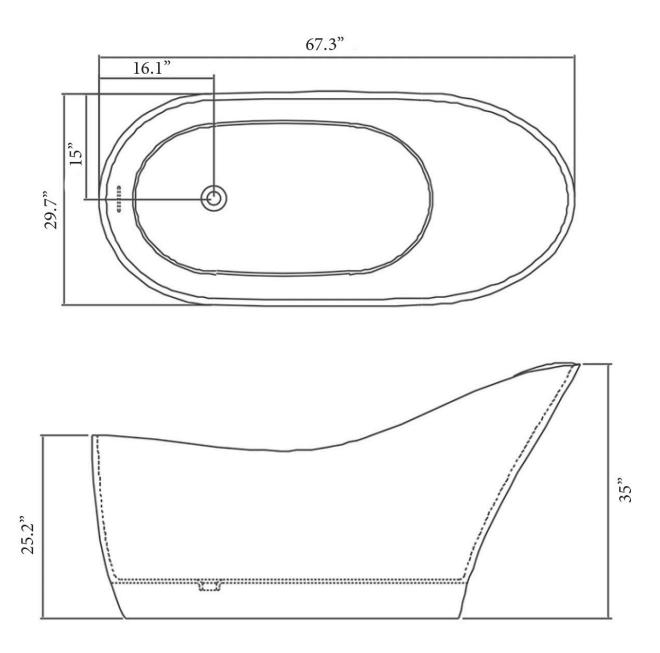

### **Details**

Bathing Type: Length: 67.3" Width: 29.7" Height: 35"

Installation Type: Freestanding Weight: 275.6lbs (125kg) Capacity: 79.25gal (300L)