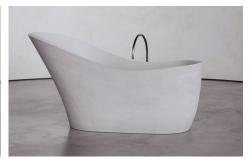

#### **Description**

A gentle swell builds to a wave. An organic curve reaches upward, cresting over an unseen shore. Emulating the slow power and tidal movement of the sea itself, this tub starts at 755 mm wide and reaches its apex at a full 890 mm in height, a flow that gently captures the eye and captivates the spirit. Cradled in the deep, you're the master of a realm where you float in tranquility and strength.

### **Details**

Bathing Type: Length: 67.3" Width: 29.7" Height: 35"

Installation Type: Freestanding Weight: 275.6lbs (125kg) Capacity: 79.25gal (300L)

# STUDIO BATHTUB II

BLACK ELEVATED CONCRETE BLACK INTERIOR EC-B2-BLACK

GRAY ELEVATED CONCRETE GRAY INTERIOR EC-B2-GRAY

BONE ELEVATED CONCRETE BONE INTERIOR EC-B2-BONE

BROWN ELEVATED CONCRETE BROWN INTERIOR EC-B2-BROWN