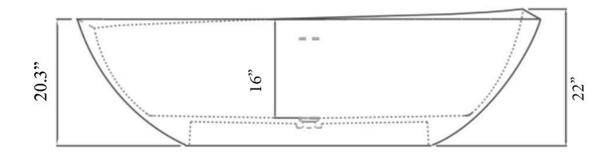

#### **Details**

Bathing Type: Length: 74.8" Width: 39.5" Height: 20.3" Installation Type: Freestanding

Weight: 352.7lbs (160kg)
Capacity: 81.9gal (310L)