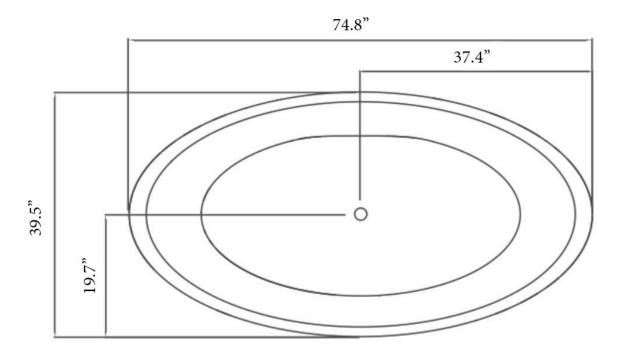

#### **Details**

Bathing Type: Length: 74.8" Width: 39.5" Height: 20.3" Installation Type: Freestanding

Weight: 352.7lbs (160kg)
Capacity: 81.9gal (310L)