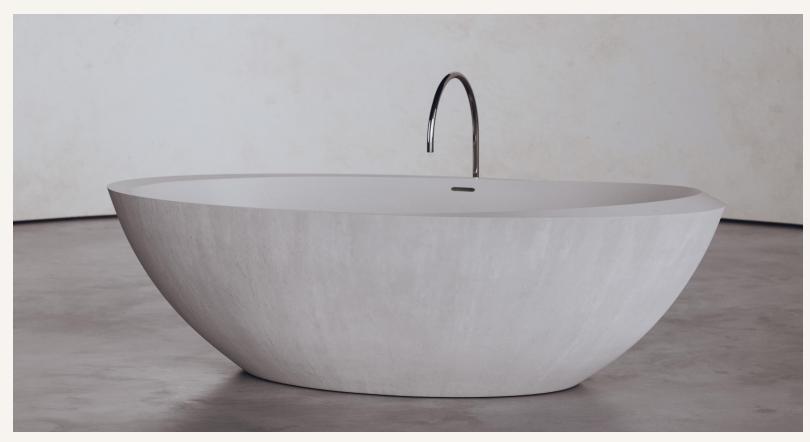

### **Description**

Rising majestically into a surround encompassing a stunning 1.58 cubic metres, this tub reaches its crescendo in a smooth, asymmetric lip that hints at overflowing bounty. Inspired by naturally occurring ovoid forms of the plant and animal kingdoms, its expansive roundness speaks to rebirth and rejuvenation, a reawakening of the primal soul through the ritual of bathing. Submerge your stresses. Emerge whole, pure and new.

#### **Details**

Bathing Type: Length: 74.8" Width: 39.5" Height: 20.3" Installation Type: Freestanding

Weight: 352.7lbs (160kg)
Capacity: 81.9gal (310L)