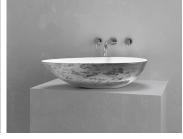

# SINK VI

23.4"l x 13.8"w x 5.9"h 602mm x 350mm x 150mm

## **Description**

Like an egg balanced on its edge, this sink's curves follow the golden ratio, creating an oblong spheroid piece of masterful precision. Reassuringly round yet utterly linear at its lip, perfectly balanced yet audaciously off-kilter, its contradictions serve only to amplify its captivating otherworldliness.

#### TEXTURED

TEXTURED BLACK CONCRETE BLACK INTERIOR BTC-S6-BLACK/BLACK

TEXTURED BLACK CONCRETE WHITE INTERIOR BTC-S6-BLACK/WHITE

TEXTURED GRAY CONCRETE GRAY INTERIOR BTC-S6-GRAY/GRAY

TEXTURED GRAY CONCRETE WHITE INTERIOR BTC-S6-GRAY/WHITE