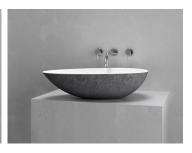

# SINK VI

23.4"l x 13.8"w x 5.9"h 602mm x 350mm x 150mm

## **Description**

Like an egg balanced on its edge, this sink's curves follow the golden ratio, creating an oblong spheroid piece of masterful precision. Reassuringly round yet utterly linear at its lip, perfectly balanced yet audaciously off-kilter, its contradictions serve only to amplify its captivating otherworldliness.

### **Details**

Length: 23.7" Width: 13.8" Height: 5.9"