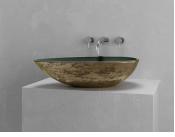

TEXTURED BLACK IRON BLACK INTERIOR BTM-S6-BLACK IRON/BLACK

TEXTURED BLACK IRON WHITE INTERIOR BTM-S6-BLACK IRON/WHITE

TEXTURED AGED SILVER SILVER INTERIOR BTM-S6-AGED SILVER/GRAY

TEXTURED AGED SILVER WHITE INTERIOR BTM-S6-AGED SILVER/WHITE

TEXTURED AGED BRASS BLACK INTERIOR BTM-S6-AGED BRASS/BLACK

TEXTURED AGED BRASS GREEN INTERIOR BTM-S6-AGED BRASS/GREEN

TEXTURED AGED BRASS WHITE INTERIOR BTM-S6-AGED BRASS/WHITE

TEXTURED WHITE CONCRETE WHITE INTERIOR BTC-S6-WHITE/WHITE

#### SMOOTH

BLACK IRON BLACK INTERIOR BM-S6-BLACK IRON/BLACK

BLACK IRON WHITE INTERIOR BM-S6-BLACK IRON/WHITE

AGED SILVER SILVER INTERIOR BM-S6-AGED SILVER/GRAY

AGED SILVER WHITE INTERIOR BM-S6-AGED SILVER/WHITE

AGED BRASS BLACK INTERIOR BM-S6-AGED BRASS/BLACK

AGED BRASS GREEN INTERIOR BM-S6-AGED BRASS/GREEN

AGED BRASS WHITE INTERIOR BM-S6-AGED BRASS/WHITE