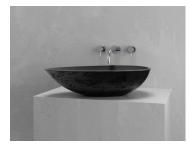

# SINK VI

23.4"l x 13.8"w x 5.9"h 602mm x 350mm x 150mm

## **Description**

Like an egg balanced on its edge, this sink's curves follow the golden ratio, creating an oblong spheroid piece of masterful precision. Reassuringly round yet utterly linear at its lip, perfectly balanced yet audaciously off-kilter, its contradictions serve only to amplify its captivating otherworldliness.

### **Details**

Length: 23.7" Width: 13.8" Height: 5.9"