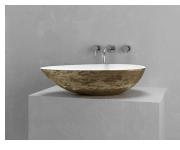

TEXTURED BLACK IRON BLACK INTERIOR BTM-S6-BLACK IRON/BLACK

TEXTURED BLACK IRON WHITE INTERIOR BTM-S6-BLACK IRON/WHITE

TEXTURED AGED SILVER SILVER INTERIOR BTM-S6-AGED SILVER/GRAY

TEXTURED AGED SILVER WHITE INTERIOR BTM-S6-AGED SILVER/WHITE

TEXTURED AGED BRASS BLACK INTERIOR BTM-S6-AGED BRASS/BLACK

TEXTURED AGED BRASS GREEN INTERIOR BTM-S6-AGED BRASS/GREEN

TEXTURED AGED BRASS WHITE INTERIOR BTM-S6-AGED BRASS/WHITE

TEXTURED WHITE CONCRETE WHITE INTERIOR BTC-S6-WHITE/WHITE

#### SMOOTH

BLACK IRON BLACK INTERIOR BM-S6-BLACK IRON/BLACK

BLACK IRON WHITE INTERIOR BM-S6-BLACK IRON/WHITE

AGED SILVER SILVER INTERIOR BM-S6-AGED SILVER/GRAY

AGED SILVER WHITE INTERIOR BM-S6-AGED SILVER/WHITE

AGED BRASS BLACK INTERIOR BM-S6-AGED BRASS/BLACK

AGED BRASS GREEN INTERIOR BM-S6-AGED BRASS/GREEN

AGED BRASS WHITE INTERIOR BM-S6-AGED BRASS/WHITE