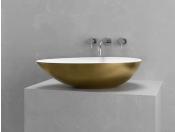

#### SMOOTH

BLACK IRON BLACK INTERIOR BM-S6-BLACK IRON/BLACK

BLACK IRON WHITE INTERIOR BM-S6-BLACK IRON/WHITE

AGED SILVER SILVER INTERIOR BM-S6-AGED SILVER/GRAY

AGED SILVER WHITE INTERIOR BM-S6-AGED SILVER/WHITE

AGED BRASS BLACK INTERIOR BM-S6-AGED BRASS/BLACK

AGED BRASS GREEN INTERIOR BM-S6-AGED BRASS/GREEN

AGED BRASS WHITE INTERIOR BM-S6-AGED BRASS/WHITE