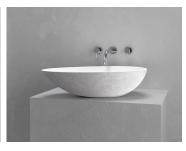

# SINK VI

23.4"l x 13.8"w x 5.9"h 602mm x 350mm x 150mm

## **Description**

Like an egg balanced on its edge, this sink's curves follow the golden ratio, creating an oblong spheroid piece of masterful precision. Reassuringly round yet utterly linear at its lip, perfectly balanced yet audaciously off-kilter, its contradictions serve only to amplify its captivating otherworldliness.

### **Details**

Length: 23.7" Width: 13.8" Height: 5.9"