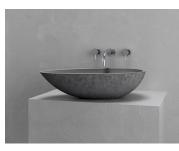

# SINK VI

23.4"l x 13.8"w x 5.9"h 602mm x 350mm x 150mm

## **Description**

Like an egg balanced on its edge, this sink's curves follow the golden ratio, creating an oblong spheroid piece of masterful precision. Reassuringly round yet utterly linear at its lip, perfectly balanced yet audaciously off-kilter, its contradictions serve only to amplify its captivating otherworldliness.

### **Details**

Length: 23.7" Width: 13.8" Height: 5.9"