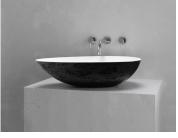

# SINK VI

23.4"l x 13.8"w x 5.9"h 602mm x 350mm x 150mm

## **Description**

Like an egg balanced on its edge, this sink's curves follow the golden ratio, creating an oblong spheroid piece of masterful precision. Reassuringly round yet utterly linear at its lip, perfectly balanced yet audaciously off-kilter, its contradictions serve only to amplify its captivating otherworldliness.

### **Details**

Length: 23.7" Width: 13.8" Height: 5.9"