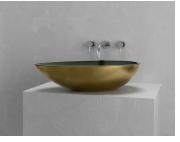

#### SMOOTH

BLACK IRON BLACK INTERIOR BM-S6-BLACK IRON/BLACK

BLACK IRON WHITE INTERIOR BM-S6-BLACK IRON/WHITE

AGED SILVER SILVER INTERIOR BM-S6-AGED SILVER/GRAY

AGED SILVER WHITE INTERIOR BM-S6-AGED SILVER/WHITE

AGED BRASS BLACK INTERIOR BM-S6-AGED BRASS/BLACK

AGED BRASS GREEN INTERIOR BM-S6-AGED BRASS/GREEN

AGED BRASS WHITE INTERIOR BM-S6-AGED BRASS/WHITE