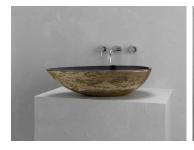

TEXTURED BLACK IRON BLACK INTERIOR BTM-S6-BLACK IRON/BLACK

TEXTURED BLACK IRON WHITE INTERIOR BTM-S6-BLACK IRON/WHITE

TEXTURED AGED SILVER SILVER INTERIOR BTM-S6-AGED SILVER/GRAY

TEXTURED AGED SILVER WHITE INTERIOR BTM-S6-AGED SILVER/WHITE

TEXTURED AGED BRASS BLACK INTERIOR BTM-S6-AGED BRASS/BLACK

TEXTURED AGED BRASS GREEN INTERIOR BTM-S6-AGED BRASS/GREEN

TEXTURED AGED BRASS WHITE INTERIOR BTM-S6-AGED BRASS/WHITE

TEXTURED WHITE CONCRETE WHITE INTERIOR BTC-S6-WHITE/WHITE

#### SMOOTH

BLACK IRON BLACK INTERIOR BM-S6-BLACK IRON/BLACK

BLACK IRON WHITE INTERIOR BM-S6-BLACK IRON/WHITE

AGED SILVER SILVER INTERIOR BM-S6-AGED SILVER/GRAY

AGED SILVER WHITE INTERIOR BM-S6-AGED SILVER/WHITE

AGED BRASS BLACK INTERIOR BM-S6-AGED BRASS/BLACK

AGED BRASS GREEN INTERIOR BM-S6-AGED BRASS/GREEN

AGED BRASS WHITE INTERIOR BM-S6-AGED BRASS/WHITE