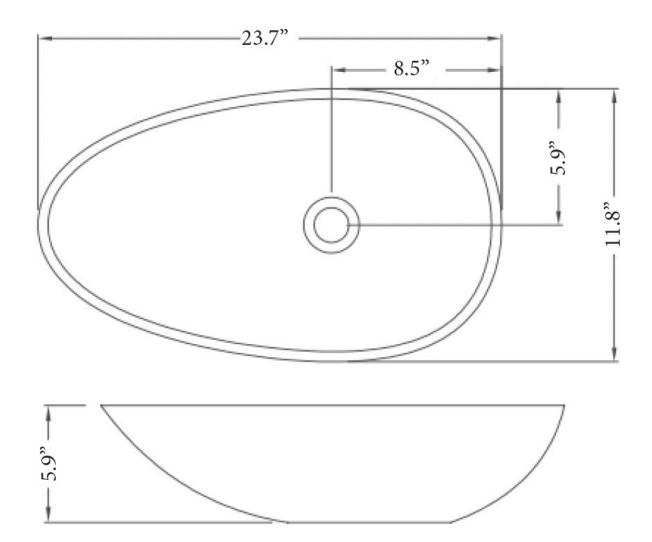

# SINK VI

23.4"l x 13.8"w x 5.9"h 602mm x 350mm x 150mm

### **Details**

Length: 23.7" Width: 13.8" Height: 5.9"