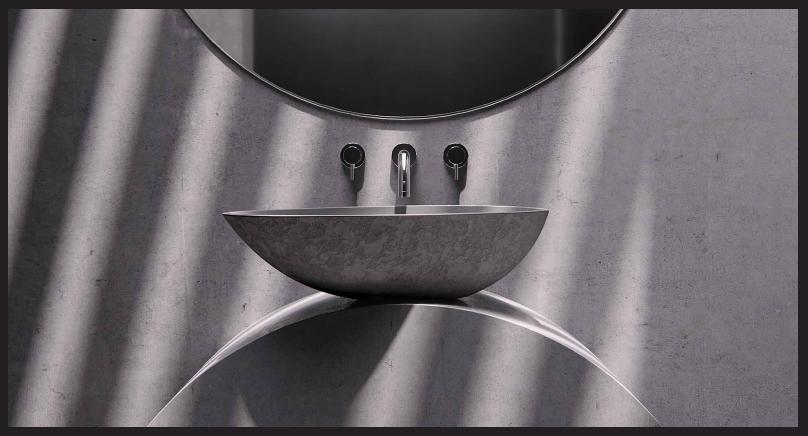

# SINK VI

23.4"l x 13.8"w x 5.9"h 602mm x 350mm x 150mm

## **Description**

Like an egg balanced on its edge, this sink's curves follow the golden ratio, creating an oblong spheroid piece of masterful precision. Reassuringly round yet utterly linear at its lip, perfectly balanced yet audaciously off-kilter, its contradictions serve only to amplify its captivating otherworldliness.