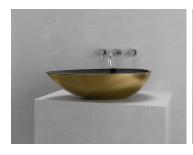

TEXTURED AGED BRASS BLACK INTERIOR BTM-S6-AGED BRASS/BLACK

TEXTURED AGED BRASS GREEN INTERIOR BTM-S6-AGED BRASS/GREEN

TEXTURED AGED BRASS WHITE INTERIOR BTM-S6-AGED BRASS/WHITE

TEXTURED WHITE CONCRETE WHITE INTERIOR BTC-S6-WHITE/WHITE

AGED BRASS BLACK INTERIOR BM-S6-AGED BRASS/BLACK

AGED BRASS GREEN INTERIOR BM-S6-AGED BRASS/GREEN

AGED BRASS WHITE INTERIOR BM-S6-AGED BRASS/WHITE