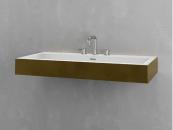

# SINK V

39.4"l x 18.9"w x 4.7"h 1000mm x 480mm x 120mm

## Description

Suspended as if weightless, this broad, rectangular sink mounts directly to the wall to achieve a look that is both ethereal and futuristic. A stunning metre wide but just 120 millimetres tall, its sleek profile cultivates a sense of expansiveness and enduring sophistication. Breathe deep as you preside over a tremendous personal space.

### **Details**

Length: 39.4" Width: 18.9" Height: 4.7"

TEXTURED AGED BRASS **BLACK INTERIOR** BTM-S5-AGED BRASS/BLACK

TEXTURED AGED BRASS GREEN INTERIOR BTM-S5-AGED BRASS/GREEN

TEXTURED AGED BRASS WHITE INTERIOR BTM-S5-AGED BRASS/WHITE

TEXTURED WHITE CONCRETE WHITE INTERIOR BTC-S5-WHITE/WHITE