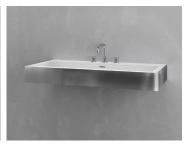

# SINK V

39.4"l x 18.9"w x 4.7"h 1000mm x 480mm x 120mm

## Description

Suspended as if weightless, this broad, rectangular sink mounts directly to the wall to achieve a look that is both ethereal and futuristic. A stunning metre wide but just 120 millimetres tall, its sleek profile cultivates a sense of expansiveness and enduring sophistication. Breathe deep as you preside over a tremendous personal space.

### **Details**

Length: 39.4" Width: 18.9" Height: 4.7"