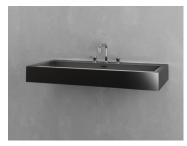

# SINK V

39.4"l x 18.9"w x 4.7"h 1000mm x 480mm x 120mm

## Description

Suspended as if weightless, this broad, rectangular sink mounts directly to the wall to achieve a look that is both ethereal and futuristic. A stunning metre wide but just 120 millimetres tall, its sleek profile cultivates a sense of expansiveness and enduring sophistication. Breathe deep as you preside over a tremendous personal space.

### **Details**

Length: 39.4" Width: 18.9" Height: 4.7"

### TEXTURED

TEXTURED BLACK CONCRETE BLACK INTERIOR BTC-S5-BLACK/BLACK

TEXTURED BLACK CONCRETE WHITE INTERIOR BTC-S5-BLACK/WHITE

TEXTURED GRAY CONCRETE GRAY INTERIOR BTC-S5-GRAY/GRAY

TEXTURED GRAY CONCRETE WHITE INTERIOR BTC-S5-GRAY/WHITE