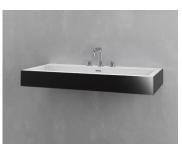

# SINK V

39.4"l x 18.9"w x 4.7"h 1000mm x 480mm x 120mm

## Description

Suspended as if weightless, this broad, rectangular sink mounts directly to the wall to achieve a look that is both ethereal and futuristic. A stunning metre wide but just 120 millimetres tall, its sleek profile cultivates a sense of expansiveness and enduring sophistication. Breathe deep as you preside over a tremendous personal space.

### **Details**

Length: 39.4" Width: 18.9" Height: 4.7"

### SMOOTH

BLACK IRON BLACK INTERIOR BM-S5-BLACK IRON/BLACK

BLACK IRON WHITE INTERIOR BM-S5-BLACK IRON/WHITE

AGED SILVER SILVER INTERIOR BM-S5-AGED SILVER/GRAY

AGED SILVER WHITE INTERIOR BM-S5-AGED SILVER/WHITE