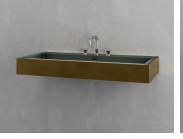

# SINK V

39.4"l x 18.9"w x 4.7"h 1000mm x 480mm x 120mm

## Description

Suspended as if weightless, this broad, rectangular sink mounts directly to the wall to achieve a look that is both ethereal and futuristic. A stunning metre wide but just 120 millimetres tall, its sleek profile cultivates a sense of expansiveness and enduring sophistication. Breathe deep as you preside over a tremendous personal space.

### **Details**

Length: 39.4" Width: 18.9" Height: 4.7"

AGED BRASS BLACK INTERIOR BM-S5-AGED BRASS/BLACK

AGED BRASS GREEN INTERIOR BM-S5-AGED BRASS/GREEN

AGED BRASS WHITE INTERIOR BM-S5-AGED BRASS/WHITE