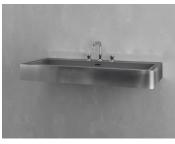

# SINK V

39.4"l x 18.9"w x 4.7"h 1000mm x 480mm x 120mm

## Description

Suspended as if weightless, this broad, rectangular sink mounts directly to the wall to achieve a look that is both ethereal and futuristic. A stunning metre wide but just 120 millimetres tall, its sleek profile cultivates a sense of expansiveness and enduring sophistication. Breathe deep as you preside over a tremendous personal space.

### **Details**

Length: 39.4" Width: 18.9" Height: 4.7"