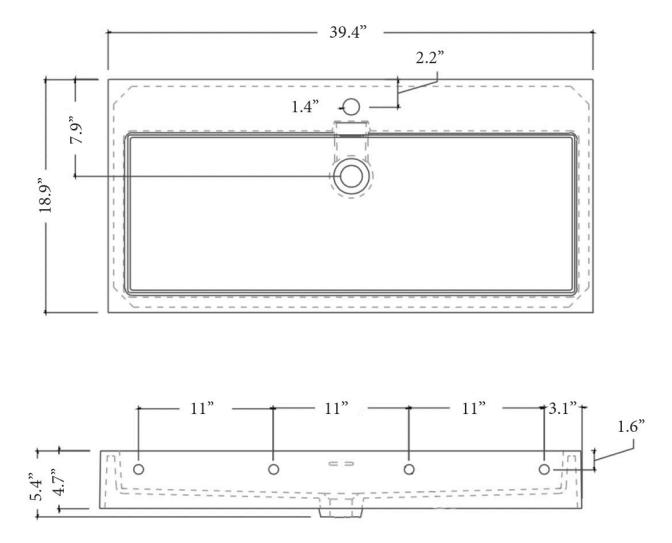

# SINK V

39.4"l x 18.9"w x 4.7"h 1000mm x 480mm x 120mm

### **Details**

Length: 39.4" Width: 18.9" Height: 4.7"