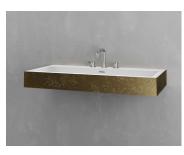

### TEXTURED

TEXTURED BLACK CONCRETE BLACK INTERIOR BTC-S5-BLACK/BLACK

TEXTURED BLACK CONCRETE WHITE INTERIOR BTC-S5-BLACK/WHITE

TEXTURED GRAY CONCRETE GRAY INTERIOR BTC-S5-GRAY/GRAY

TEXTURED GRAY CONCRETE WHITE INTERIOR BTC-S5-GRAY/WHITE

TEXTURED AGED BRASS **BLACK INTERIOR** BTM-S5-AGED BRASS/BLACK

TEXTURED AGED BRASS GREEN INTERIOR BTM-S5-AGED BRASS/GREEN

TEXTURED AGED BRASS WHITE INTERIOR BTM-S5-AGED BRASS/WHITE

TEXTURED WHITE CONCRETE WHITE INTERIOR BTC-S5-WHITE/WHITE