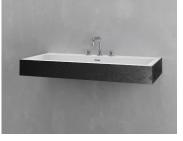

# SINK V

39.4"l x 18.9"w x 4.7"h 1000mm x 480mm x 120mm

## Description

Suspended as if weightless, this broad, rectangular sink mounts directly to the wall to achieve a look that is both ethereal and futuristic. A stunning metre wide but just 120 millimetres tall, its sleek profile cultivates a sense of expansiveness and enduring sophistication. Breathe deep as you preside over a tremendous personal space.

### **Details**

Length: 39.4" Width: 18.9" Height: 4.7"

TEXTURED BLACK IRON **BLACK INTERIOR** BTM-S5-BLACK IRON/BLACK

TEXTURED BLACK IRON WHITE INTERIOR BTM-S5-BLACK IRON/WHITE

TEXTURED AGED SILVER SILVER INTERIOR BTM-S5-AGED SILVER/GRAY

TEXTURED AGED SILVER WHITE INTERIOR BTM-S5-AGED SILVER/WHITE