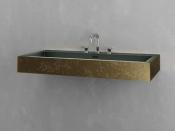

### SMOOTH

BLACK IRON BLACK INTERIOR BM-S5-BLACK IRON/BLACK

BLACK IRON WHITE INTERIOR BM-S5-BLACK IRON/WHITE

AGED SILVER SILVER INTERIOR BM-S5-AGED SILVER/GRAY

AGED SILVER WHITE INTERIOR BM-S5-AGED SILVER/WHITE

AGED BRASS BLACK INTERIOR BM-S5-AGED BRASS/BLACK

AGED BRASS GREEN INTERIOR BM-S5-AGED BRASS/GREEN

AGED BRASS WHITE INTERIOR BM-S5-AGED BRASS/WHITE