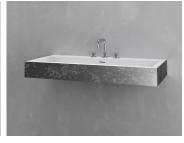

### SMOOTH

BLACK IRON BLACK INTERIOR BM-S5-BLACK IRON/BLACK

BLACK IRON WHITE INTERIOR BM-S5-BLACK IRON/WHITE

AGED SILVER SILVER INTERIOR BM-S5-AGED SILVER/GRAY

AGED SILVER WHITE INTERIOR BM-S5-AGED SILVER/WHITE

AGED BRASS BLACK INTERIOR BM-S5-AGED BRASS/BLACK

AGED BRASS GREEN INTERIOR BM-S5-AGED BRASS/GREEN

AGED BRASS WHITE INTERIOR BM-S5-AGED BRASS/WHITE