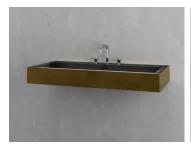

# SINK V

39.4"l x 18.9"w x 4.7"h 1000mm x 480mm x 120mm

## Description

Suspended as if weightless, this broad, rectangular sink mounts directly to the wall to achieve a look that is both ethereal and futuristic. A stunning metre wide but just 120 millimetres tall, its sleek profile cultivates a sense of expansiveness and enduring sophistication. Breathe deep as you preside over a tremendous personal space.

### **Details**

Length: 39.4" Width: 18.9" Height: 4.7"

AGED BRASS BLACK INTERIOR BM-S5-AGED BRASS/BLACK

AGED BRASS GREEN INTERIOR BM-S5-AGED BRASS/GREEN

AGED BRASS WHITE INTERIOR BM-S5-AGED BRASS/WHITE