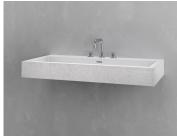

TEXTURED AGED BRASS **BLACK INTERIOR** BTM-S5-AGED BRASS/BLACK

TEXTURED AGED BRASS GREEN INTERIOR BTM-S5-AGED BRASS/GREEN

TEXTURED AGED BRASS WHITE INTERIOR BTM-S5-AGED BRASS/WHITE

TEXTURED WHITE CONCRETE WHITE INTERIOR BTC-S5-WHITE/WHITE