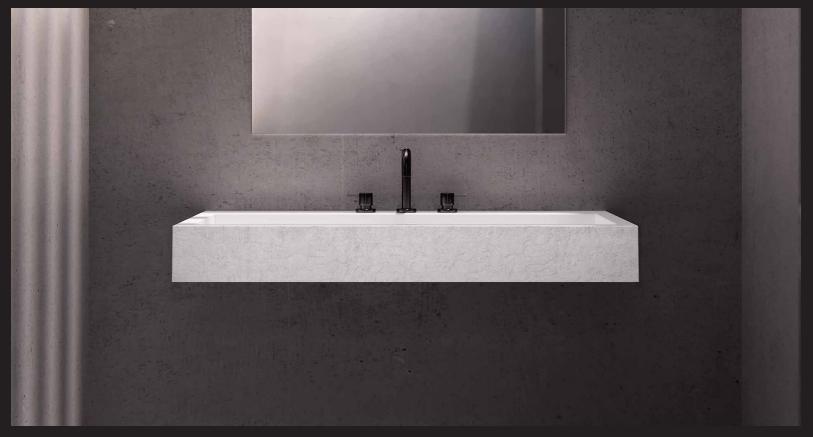

# SINK V

39.4"l x 18.9"w x 4.7"h 1000mm x 480mm x 120mm

## Description

Suspended as if weightless, this broad, rectangular sink mounts directly to the wall to achieve a look that is both ethereal and futuristic. A stunning metre wide but just 120 millimetres tall, its sleek profile cultivates a sense of expansiveness and enduring sophistication. Breathe deep as you preside over a tremendous personal space.

### **Details**

Length: 39.4" Width: 18.9" Height: 4.7"