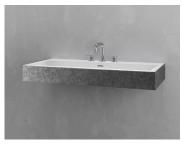

# SINK V

39.4"l x 18.9"w x 4.7"h 1000mm x 480mm x 120mm

## Description

Suspended as if weightless, this broad, rectangular sink mounts directly to the wall to achieve a look that is both ethereal and futuristic. A stunning metre wide but just 120 millimetres tall, its sleek profile cultivates a sense of expansiveness and enduring sophistication. Breathe deep as you preside over a tremendous personal space.

### **Details**

Length: 39.4" Width: 18.9" Height: 4.7"

### SMOOTH

BLACK IRON BLACK INTERIOR BM-S5-BLACK IRON/BLACK

BLACK IRON WHITE INTERIOR BM-S5-BLACK IRON/WHITE

AGED SILVER SILVER INTERIOR BM-S5-AGED SILVER/GRAY

AGED SILVER WHITE INTERIOR BM-S5-AGED SILVER/WHITE