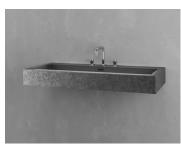

# SINK V

39.4"l x 18.9"w x 4.7"h 1000mm x 480mm x 120mm

## Description

Suspended as if weightless, this broad, rectangular sink mounts directly to the wall to achieve a look that is both ethereal and futuristic. A stunning metre wide but just 120 millimetres tall, its sleek profile cultivates a sense of expansiveness and enduring sophistication. Breathe deep as you preside over a tremendous personal space.

### **Details**

Length: 39.4" Width: 18.9" Height: 4.7"

### TEXTURED

TEXTURED BLACK CONCRETE BLACK INTERIOR BTC-S5-BLACK/BLACK

TEXTURED BLACK CONCRETE WHITE INTERIOR BTC-S5-BLACK/WHITE

TEXTURED GRAY CONCRETE GRAY INTERIOR BTC-S5-GRAY/GRAY

TEXTURED GRAY CONCRETE WHITE INTERIOR BTC-S5-GRAY/WHITE