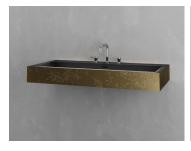

### SMOOTH

BLACK IRON BLACK INTERIOR BM-S5-BLACK IRON/BLACK

BLACK IRON WHITE INTERIOR BM-S5-BLACK IRON/WHITE

AGED SILVER SILVER INTERIOR BM-S5-AGED SILVER/GRAY

AGED SILVER WHITE INTERIOR BM-S5-AGED SILVER/WHITE

AGED BRASS BLACK INTERIOR BM-S5-AGED BRASS/BLACK

AGED BRASS GREEN INTERIOR BM-S5-AGED BRASS/GREEN

AGED BRASS WHITE INTERIOR BM-S5-AGED BRASS/WHITE