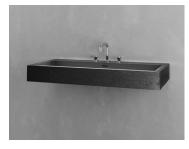

# SINK V

39.4"l x 18.9"w x 4.7"h 1000mm x 480mm x 120mm

## Description

Suspended as if weightless, this broad, rectangular sink mounts directly to the wall to achieve a look that is both ethereal and futuristic. A stunning metre wide but just 120 millimetres tall, its sleek profile cultivates a sense of expansiveness and enduring sophistication. Breathe deep as you preside over a tremendous personal space.

### **Details**

Length: 39.4" Width: 18.9" Height: 4.7"

### TEXTURED

TEXTURED BLACK CONCRETE BLACK INTERIOR BTC-S5-BLACK/BLACK

TEXTURED BLACK CONCRETE WHITE INTERIOR BTC-S5-BLACK/WHITE

TEXTURED GRAY CONCRETE GRAY INTERIOR BTC-S5-GRAY/GRAY

TEXTURED GRAY CONCRETE WHITE INTERIOR BTC-S5-GRAY/WHITE