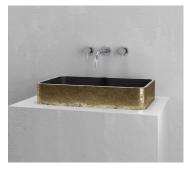

TEXTURED AGED BRASS
BLACK INTERIOR
BTM-S4-AGED BRASS/BLACK

TEXTURED AGED BRASS
GREEN INTERIOR
BTM-S4-AGED BRASS/GREEN

TEXTURED AGED BRASS
WHITE INTERIOR
BTM-S4-AGED BRASS/WHITE

TEXTURED WHITE CONCRETE WHITE INTERIOR
BTC-S4-WHITE/WHITE

AGED BRASS BLACK INTERIOR BM-S4-AGED BRASS/BLACK

AGED BRASS GREEN INTERIOR BM-S4-AGED BRASS/GREEN

AGED BRASS WHITE INTERIOR BM-S4-AGED BRASS/WHITE

VAST Studio | Sink IV