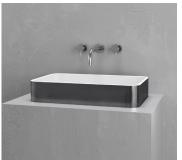

### SMOOTH

BLACK IRON BLACK INTERIOR BM-S4-BLACK IRON/BLACK

BLACK IRON WHITE INTERIOR BM-S4-BLACK IRON/WHITE

AGED SILVER
SILVER INTERIOR
BM-S4-AGED SILVER/GRAY

AGED SILVER
WHITE INTERIOR
BM-S4-AGED SILVER/WHITE

AGED BRASS BLACK INTERIOR BM-S4-AGED BRASS/BLACK

AGED BRASS GREEN INTERIOR BM-S4-AGED BRASS/GREEN

AGED BRASS WHITE INTERIOR BM-S4-AGED BRASS/WHITE

VAST Studio | Sink IV