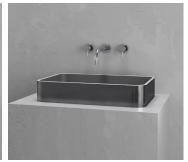

### **TEXTURED**

TEXTURED BLACK CONCRETE BLACK INTERIOR BTC-S4-BLACK/BLACK

TEXTURED BLACK CONCRETE WHITE INTERIOR BTC-S4-BLACK/WHITE

TEXTURED GRAY CONCRETE GRAY INTERIOR BTC-S4-GRAY/GRAY

TEXTURED GRAY CONCRETE WHITE INTERIOR BTC-S4-GRAY/WHITE

TEXTURED BLACK IRON
BLACK INTERIOR
BTM-S4-BLACK IRON/BLACK

TEXTURED BLACK IRON
WHITE INTERIOR
BTM-S4-BLACK IRON/WHITE

TEXTURED AGED SILVER SILVER INTERIOR BTM-S4-AGED SILVER/GRAY

TEXTURED AGED SILVER
WHITE INTERIOR
BTM-S4-AGED SILVER/WHITE

TEXTURED AGED BRASS
BLACK INTERIOR
BTM-S4-AGED BRASS/BLACK

TEXTURED AGED BRASS
GREEN INTERIOR
BTM-S4-AGED BRASS/GREEN

TEXTURED AGED BRASS
WHITE INTERIOR
BTM-S4-AGED BRASS/WHITE

TEXTURED WHITE CONCRETE WHITE INTERIOR
BTC-S4-WHITE/WHITE