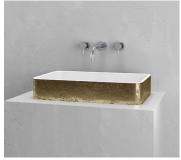

TEXTURED AGED BRASS
BLACK INTERIOR
BTM-S4-AGED BRASS/BLACK

TEXTURED AGED BRASS
GREEN INTERIOR
BTM-S4-AGED BRASS/GREEN

TEXTURED AGED BRASS
WHITE INTERIOR
BTM-S4-AGED BRASS/WHITE

TEXTURED WHITE CONCRETE WHITE INTERIOR
BTC-S4-WHITE/WHITE

AGED BRASS BLACK INTERIOR BM-S4-AGED BRASS/BLACK

AGED BRASS GREEN INTERIOR BM-S4-AGED BRASS/GREEN

AGED BRASS WHITE INTERIOR BM-S4-AGED BRASS/WHITE

VAST Studio | Sink IV