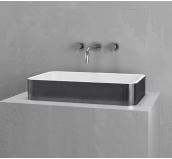

### SMOOTH

BLACK IRON BLACK INTERIOR BM-S4-BLACK IRON/BLACK

BLACK IRON WHITE INTERIOR BM-S4-BLACK IRON/WHITE

AGED SILVER
SILVER INTERIOR
BM-S4-AGED SILVER/GRAY

AGED SILVER
WHITE INTERIOR
BM-S4-AGED SILVER/WHITE

AGED BRASS BLACK INTERIOR BM-S4-AGED BRASS/BLACK

AGED BRASS GREEN INTERIOR BM-S4-AGED BRASS/GREEN

AGED BRASS WHITE INTERIOR BM-S4-AGED BRASS/WHITE

VAST Studio | Sink IV