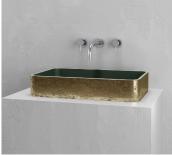

TEXTURED AGED BRASS
BLACK INTERIOR
BTM-S4-AGED BRASS/BLACK

TEXTURED AGED BRASS
GREEN INTERIOR
BTM-S4-AGED BRASS/GREEN

TEXTURED AGED BRASS
WHITE INTERIOR
BTM-S4-AGED BRASS/WHITE

TEXTURED WHITE CONCRETE WHITE INTERIOR
BTC-S4-WHITE/WHITE

AGED BRASS BLACK INTERIOR BM-S4-AGED BRASS/BLACK

AGED BRASS GREEN INTERIOR BM-S4-AGED BRASS/GREEN

AGED BRASS WHITE INTERIOR BM-S4-AGED BRASS/WHITE

VAST Studio | Sink IV