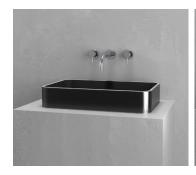

### **TEXTURED**

TEXTURED BLACK CONCRETE BLACK INTERIOR BTC-S4-BLACK/BLACK

TEXTURED BLACK CONCRETE WHITE INTERIOR BTC-S4-BLACK/WHITE

TEXTURED GRAY CONCRETE GRAY INTERIOR BTC-S4-GRAY/GRAY

TEXTURED GRAY CONCRETE WHITE INTERIOR BTC-S4-GRAY/WHITE

TEXTURED BLACK IRON
BLACK INTERIOR
BTM-S4-BLACK IRON/BLACK

TEXTURED BLACK IRON
WHITE INTERIOR
BTM-S4-BLACK IRON/WHITE

TEXTURED AGED SILVER SILVER INTERIOR BTM-S4-AGED SILVER/GRAY

TEXTURED AGED SILVER
WHITE INTERIOR
BTM-S4-AGED SILVER/WHITE

TEXTURED AGED BRASS
BLACK INTERIOR
BTM-S4-AGED BRASS/BLACK

TEXTURED AGED BRASS
GREEN INTERIOR
BTM-S4-AGED BRASS/GREEN

TEXTURED AGED BRASS
WHITE INTERIOR
BTM-S4-AGED BRASS/WHITE

TEXTURED WHITE CONCRETE WHITE INTERIOR
BTC-S4-WHITE/WHITE