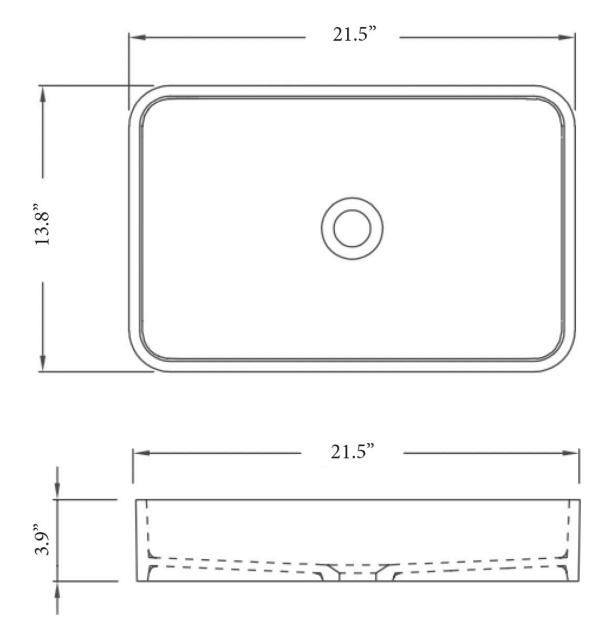

## SINK IV

21.5" | x 13.8" w x 3.9" h 546 mm x 350 mm x 99 mm

### **Details**

Length: 21.5" Width: 13.8" Height: 3.9"