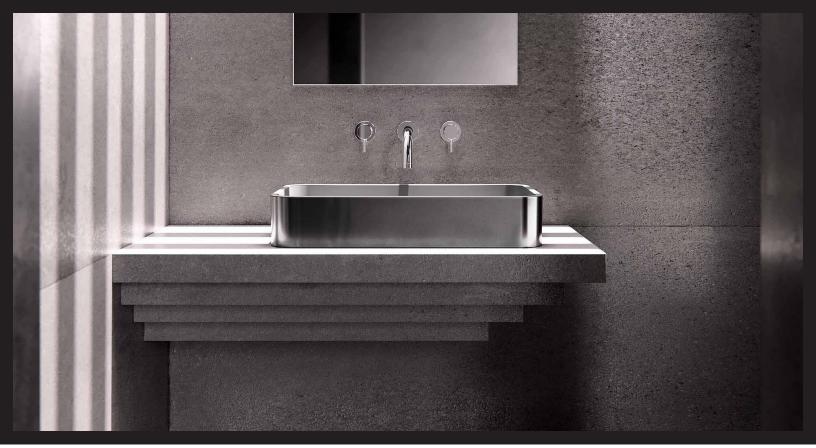

### **Description**

This shorter, wider version of our tall pillar sink retains the original's signature corner curves and elegant truncation at its upper edge in a smaller variant whose size offers a greater variety of installations and possibilities. With this model in particular, the finish imbues its personality. Aged brass with a white lining lends a royal lustre while gray concrete and black iron create a museum-like ambiance. Which direction will you choose? Or will it choose you?

### **Details**

Length: 21.5" Width: 13.8" Height: 3.9"