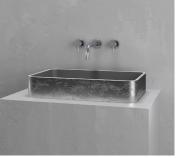

TEXTURED BLACK IRON
BLACK INTERIOR
BTM-S4-BLACK IRON/BLACK

TEXTURED BLACK IRON
WHITE INTERIOR
BTM-S4-BLACK IRON/WHITE

TEXTURED AGED SILVER SILVER INTERIOR BTM-S4-AGED SILVER/GRAY

TEXTURED AGED SILVER
WHITE INTERIOR
BTM-S4-AGED SILVER/WHITE

### SMOOTH

BLACK IRON BLACK INTERIOR BM-S4-BLACK IRON/BLACK

BLACK IRON WHITE INTERIOR BM-S4-BLACK IRON/WHITE

AGED SILVER
SILVER INTERIOR
BM-S4-AGED SILVER/GRAY

AGED SILVER
WHITE INTERIOR
BM-S4-AGED SILVER/WHITE