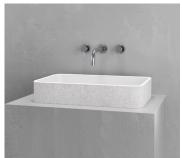

TEXTURED AGED BRASS
BLACK INTERIOR
BTM-S4-AGED BRASS/BLACK

TEXTURED AGED BRASS
GREEN INTERIOR
BTM-S4-AGED BRASS/GREEN

TEXTURED AGED BRASS
WHITE INTERIOR
BTM-S4-AGED BRASS/WHITE

TEXTURED WHITE CONCRETE WHITE INTERIOR
BTC-S4-WHITE/WHITE