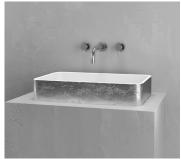

TEXTURED AGED BRASS
BLACK INTERIOR
BTM-S4-AGED BRASS/BLACK

TEXTURED AGED BRASS
GREEN INTERIOR
BTM-S4-AGED BRASS/GREEN

TEXTURED AGED BRASS
WHITE INTERIOR
BTM-S4-AGED BRASS/WHITE

TEXTURED WHITE CONCRETE WHITE INTERIOR
BTC-S4-WHITE/WHITE

AGED BRASS BLACK INTERIOR BM-S4-AGED BRASS/BLACK

AGED BRASS GREEN INTERIOR BM-S4-AGED BRASS/GREEN

AGED BRASS WHITE INTERIOR BM-S4-AGED BRASS/WHITE

VAST Studio | Sink IV