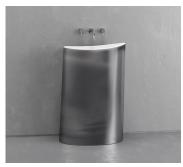

### SMOOTH

BLACK IRON BLACK INTERIOR BM-S3-BLACK IRON/BLACK

BLACK IRON WHITE INTERIOR BM-S3-BLACK IRON/WHITE

AGED SILVER
SILVER INTERIOR
BM-S3-AGED SILVER/GRAY

AGED SILVER
WHITE INTERIOR
BM-S3-AGED SILVER/WHITE