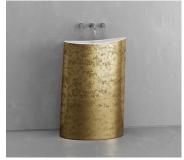

TEXTURED AGED BRASS **BLACK INTERIOR** BTM-S3-AGED BRASS/BLACK

TEXTURED AGED BRASS **GREEN INTERIOR** BTM-S3-AGED BRASS/GREEN BTM-S3-AGED BRASS/WHITE

TEXTURED AGED BRASS WHITE INTERIOR

TEXTURED WHITE CONCRETE WHITE INTERIOR BTC-S3-WHITE/WHITE

AGED BRASS
BLACK INTERIOR
BM-S3-AGED BRASS/BLACK

AGED BRASS GREEN INTERIOR BM-S3-AGED BRASS/GREEN

AGED BRASS WHITE INTERIOR BM-S3-AGED BRASS/WHITE

VAST Studio | Sink III