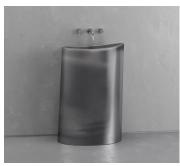

TEXTURED BLACK IRON **BLACK INTERIOR** BTM-S3-BLACK IRON/BLACK

TEXTURED BLACK IRON WHITE INTERIOR BTM-S3-BLACK IRON/WHITE

TEXTURED AGED SILVER SILVER INTERIOR BTM-S3-AGED SILVER/GRAY

TEXTURED AGED SILVER WHITE INTERIOR BTM-S3-AGED SILVER/WHITE

### SMOOTH

BLACK IRON BLACK INTERIOR BM-S3-BLACK IRON/BLACK

BLACK IRON WHITE INTERIOR BM-S3-BLACK IRON/WHITE

AGED SILVER
SILVER INTERIOR
BM-S3-AGED SILVER/GRAY

AGED SILVER
WHITE INTERIOR
BM-S3-AGED SILVER/WHITE