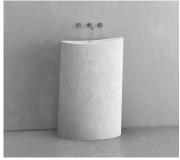

### **TEXTURED**

TEXTURED BLACK CONCRETE **BLACK INTERIOR** BTC-S3-BLACK/BLACK

TEXTURED BLACK CONCRETE WHITE INTERIOR BTC-S3-BLACK/WHITE

TEXTURED GRAY CONCRETE **GRAY INTERIOR** BTC-S3-GRAY/GRAY

TEXTURED GRAY CONCRETE WHITE INTERIOR BTC-S3-GRAY/WHITE

TEXTURED AGED BRASS **BLACK INTERIOR** BTM-S3-AGED BRASS/BLACK

TEXTURED AGED BRASS **GREEN INTERIOR** BTM-S3-AGED BRASS/GREEN BTM-S3-AGED BRASS/WHITE

TEXTURED AGED BRASS WHITE INTERIOR

TEXTURED WHITE CONCRETE WHITE INTERIOR BTC-S3-WHITE/WHITE