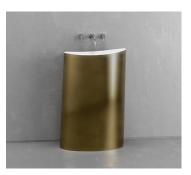

AGED BRASS
BLACK INTERIOR
BM-S3-AGED BRASS/BLACK

AGED BRASS GREEN INTERIOR BM-S3-AGED BRASS/GREEN

AGED BRASS WHITE INTERIOR BM-S3-AGED BRASS/WHITE

VAST Studio | Sink III