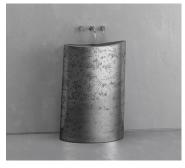

TEXTURED BLACK IRON **BLACK INTERIOR** BTM-S3-BLACK IRON/BLACK

TEXTURED BLACK IRON WHITE INTERIOR BTM-S3-BLACK IRON/WHITE

TEXTURED AGED SILVER SILVER INTERIOR BTM-S3-AGED SILVER/GRAY

TEXTURED AGED SILVER WHITE INTERIOR BTM-S3-AGED SILVER/WHITE

### SMOOTH

BLACK IRON BLACK INTERIOR BM-S3-BLACK IRON/BLACK

BLACK IRON WHITE INTERIOR BM-S3-BLACK IRON/WHITE

AGED SILVER
SILVER INTERIOR
BM-S3-AGED SILVER/GRAY

AGED SILVER
WHITE INTERIOR
BM-S3-AGED SILVER/WHITE