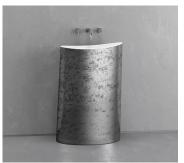

TEXTURED BLACK IRON **BLACK INTERIOR** BTM-S3-BLACK IRON/BLACK

TEXTURED BLACK IRON WHITE INTERIOR BTM-S3-BLACK IRON/WHITE

TEXTURED AGED SILVER SILVER INTERIOR BTM-S3-AGED SILVER/GRAY

TEXTURED AGED SILVER WHITE INTERIOR BTM-S3-AGED SILVER/WHITE

### SMOOTH

BLACK IRON BLACK INTERIOR BM-S3-BLACK IRON/BLACK

BLACK IRON WHITE INTERIOR BM-S3-BLACK IRON/WHITE

AGED SILVER
SILVER INTERIOR
BM-S3-AGED SILVER/GRAY

AGED SILVER
WHITE INTERIOR
BM-S3-AGED SILVER/WHITE