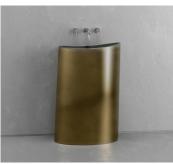

AGED BRASS
BLACK INTERIOR
BM-S3-AGED BRASS/BLACK

AGED BRASS GREEN INTERIOR BM-S3-AGED BRASS/GREEN

AGED BRASS WHITE INTERIOR BM-S3-AGED BRASS/WHITE

VAST Studio | Sink III