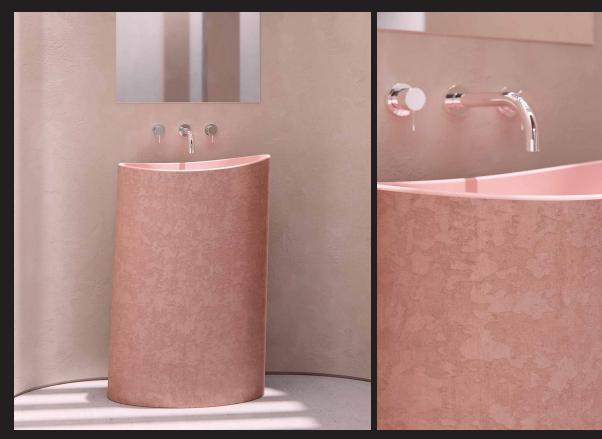

### **Description**

Is it slightly imperfect or more than perfect? Wabisabi or shaped with bold intention? A cylinder gently bowed on one side leans upwards to an open mouth that promises to consume the cares of your day in purifying water. Its natural asymmetry conjures the movement of the ocean and the power of its flow while its arresting shape lures the observer with a siren song.

VAST Studio | Sink III 2