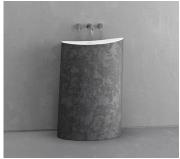

### **Description**

Is it slightly imperfect or more than perfect? Wabisabi or shaped with bold intention? A cylinder gently bowed on one side leans upwards to an open mouth that promises to consume the cares of your day in purifying water. Its natural asymmetry conjures the movement of the ocean and the power of its flow while its arresting shape lures the observer with a siren song.

### SMOOTH

BLACK IRON BLACK INTERIOR BM-S3-BLACK IRON/BLACK

BLACK IRON WHITE INTERIOR BM-S3-BLACK IRON/WHITE

AGED SILVER
SILVER INTERIOR
BM-S3-AGED SILVER/GRAY

AGED SILVER
WHITE INTERIOR
BM-S3-AGED SILVER/WHITE