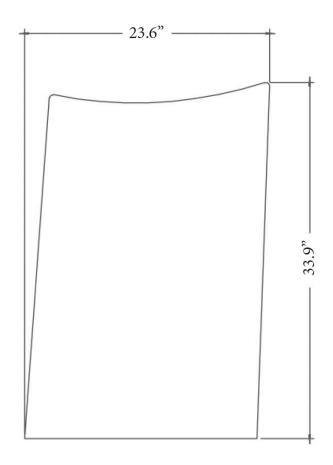

# SINK III

23.6" | x 14.4" w x 33.9" h 600 mm x 366 mm x 860 mm

### **Details**

Length: 23.6" Width: 14.4" Height: 33.9"