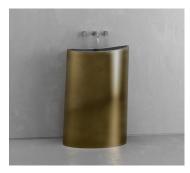

AGED BRASS
BLACK INTERIOR
BM-S3-AGED BRASS/BLACK

AGED BRASS GREEN INTERIOR BM-S3-AGED BRASS/GREEN

AGED BRASS WHITE INTERIOR BM-S3-AGED BRASS/WHITE

VAST Studio | Sink III