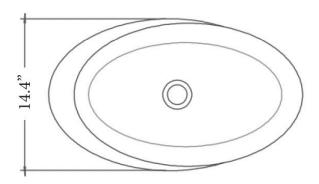

# SINK III

23.6" | x 14.4" w x 33.9" h 600 mm x 366 mm x 860 mm

### **Details**

Length: 23.6" Width: 14.4" Height: 33.9"