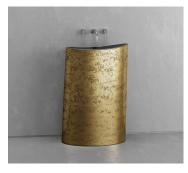

TEXTURED AGED BRASS **BLACK INTERIOR** BTM-S3-AGED BRASS/BLACK

TEXTURED AGED BRASS **GREEN INTERIOR** BTM-S3-AGED BRASS/GREEN BTM-S3-AGED BRASS/WHITE

TEXTURED AGED BRASS WHITE INTERIOR

TEXTURED WHITE CONCRETE WHITE INTERIOR BTC-S3-WHITE/WHITE

AGED BRASS
BLACK INTERIOR
BM-S3-AGED BRASS/BLACK

AGED BRASS GREEN INTERIOR BM-S3-AGED BRASS/GREEN

AGED BRASS WHITE INTERIOR BM-S3-AGED BRASS/WHITE

VAST Studio | Sink III