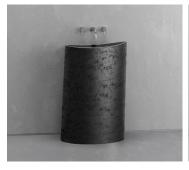

### **Description**

Is it slightly imperfect or more than perfect? Wabisabi or shaped with bold intention? A cylinder gently bowed on one side leans upwards to an open mouth that promises to consume the cares of your day in purifying water. Its natural asymmetry conjures the movement of the ocean and the power of its flow while its arresting shape lures the observer with a siren song.

TEXTURED AGED BRASS **BLACK INTERIOR** BTM-S3-AGED BRASS/BLACK

TEXTURED AGED BRASS **GREEN INTERIOR** BTM-S3-AGED BRASS/GREEN BTM-S3-AGED BRASS/WHITE

TEXTURED AGED BRASS WHITE INTERIOR

TEXTURED WHITE CONCRETE WHITE INTERIOR BTC-S3-WHITE/WHITE