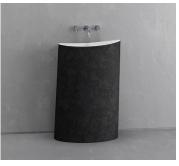

### **Description**

Is it slightly imperfect or more than perfect? Wabisabi or shaped with bold intention? A cylinder gently bowed on one side leans upwards to an open mouth that promises to consume the cares of your day in purifying water. Its natural asymmetry conjures the movement of the ocean and the power of its flow while its arresting shape lures the observer with a siren song.

### **TEXTURED**

TEXTURED BLACK CONCRETE **BLACK INTERIOR** BTC-S3-BLACK/BLACK

TEXTURED BLACK CONCRETE WHITE INTERIOR BTC-S3-BLACK/WHITE

TEXTURED GRAY CONCRETE **GRAY INTERIOR** BTC-S3-GRAY/GRAY

TEXTURED GRAY CONCRETE WHITE INTERIOR BTC-S3-GRAY/WHITE