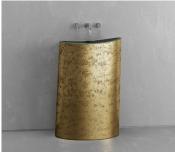

TEXTURED BLACK IRON **BLACK INTERIOR** BTM-S3-BLACK IRON/BLACK

TEXTURED BLACK IRON WHITE INTERIOR BTM-S3-BLACK IRON/WHITE

TEXTURED AGED SILVER SILVER INTERIOR BTM-S3-AGED SILVER/GRAY

TEXTURED AGED SILVER WHITE INTERIOR BTM-S3-AGED SILVER/WHITE

TEXTURED AGED BRASS **BLACK INTERIOR** BTM-S3-AGED BRASS/BLACK

TEXTURED AGED BRASS **GREEN INTERIOR** BTM-S3-AGED BRASS/GREEN BTM-S3-AGED BRASS/WHITE

TEXTURED AGED BRASS WHITE INTERIOR

TEXTURED WHITE CONCRETE WHITE INTERIOR BTC-S3-WHITE/WHITE