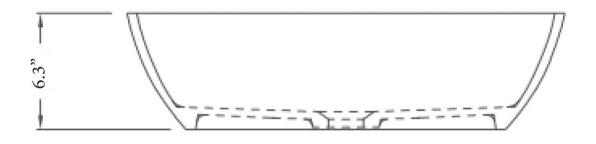

## SINK II

24" I x 13.8" w x 6.3" h 610mm x 350mm x 160mm

#### **Details**

Length: 24" Width: 13.8" Height: 6.3"