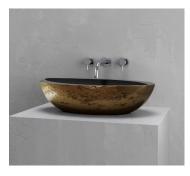

TEXTURED AGED BRASS
BLACK INTERIOR
BTM-S2-AGED BRASS/BLACK

TEXTURED AGED BRASS
GREEN INTERIOR
BTM-S2-AGED BRASS/GREEN

TEXTURED AGED BRASS
WHITE INTERIOR
BTM-S2-AGED BRASS/WHITE

TEXTURED WHITE CONCRETE WHITE INTERIOR BTC-S2-WHITE/WHITE