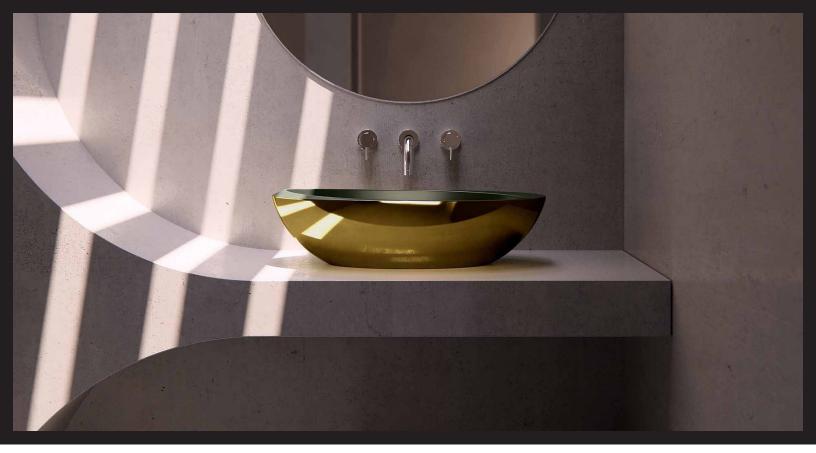

## SINK II

24" I x 13.8" w x 6.3" h 610mm x 350mm x 160mm

### **Description**

Dramatic yet understated, this sink rises smoothly from its countertop as a flawless half-ovoid bowl. From deep within, an asymmetrical lip crowns like an ocean swell. The flow of its shape evokes the beauty and awe-striking power of nature in its simplest forms, an immersion in the primal, lifegiving force of water. Designed to calm and renew, this sink honors your most vital rituals.

#### **Details**

Length: 24" Width: 13.8" Height: 6.3"