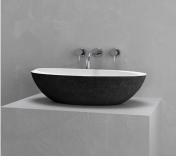

## SINK II

24" I x 13.8" w x 6.3" h 610mm x 350mm x 160mm

### **Description**

Dramatic yet understated, this sink rises smoothly from its countertop as a flawless half-ovoid bowl. From deep within, an asymmetrical lip crowns like an ocean swell. The flow of its shape evokes the beauty and awe-striking power of nature in its simplest forms, an immersion in the primal, lifegiving force of water. Designed to calm and renew, this sink honors your most vital rituals.

#### **TEXTURED**

TEXTURED BLACK CONCRETE BLACK INTERIOR BTC-S1-BLACK/BLACK

TEXTURED BLACK CONCRETE WHITE INTERIOR BTC-S2-BLACK/WHITE

TEXTURED GRAY CONCRETE GRAY INTERIOR BTC-S2-GRAY/GRAY

TEXTURED GRAY CONCRETE WHITE INTERIOR BTC-S2-GRAY/WHITE