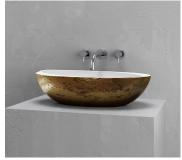

TEXTURED BLACK IRON
BLACK INTERIOR
BTM-S2-BLACK IRON/BLACK

TEXTURED BLACK IRON
WHITE INTERIOR
BTM-S2-BLACK IRON/WHITE

TEXTURED AGED SILVER SILVER INTERIOR BTM-S2-AGED SILVER/GRAY

TEXTURED AGED SILVER
WHITE INTERIOR
BTM-S2-AGED SILVER/WHITE

TEXTURED AGED BRASS
BLACK INTERIOR
BTM-S2-AGED BRASS/BLACK

TEXTURED AGED BRASS
GREEN INTERIOR
BTM-S2-AGED BRASS/GREEN

TEXTURED AGED BRASS
WHITE INTERIOR
BTM-S2-AGED BRASS/WHITE

TEXTURED WHITE CONCRETE WHITE INTERIOR BTC-S2-WHITE/WHITE