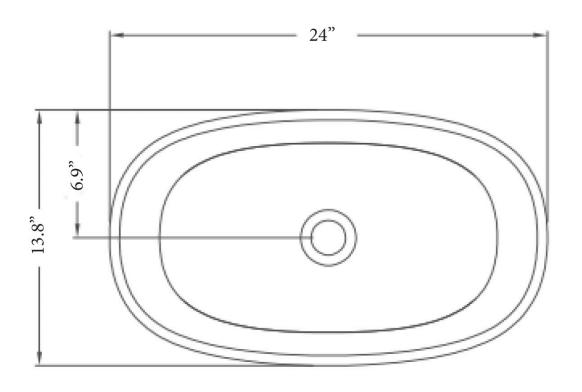

## SINK II

24" I x 13.8" w x 6.3" h 610mm x 350mm x 160mm

#### **Details**

Length: 24" Width: 13.8" Height: 6.3"