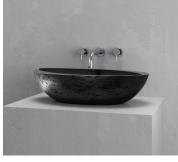

## SINK II

24" I x 13.8" w x 6.3" h 610mm x 350mm x 160mm

### **Description**

Dramatic yet understated, this sink rises smoothly from its countertop as a flawless half-ovoid bowl. From deep within, an asymmetrical lip crowns like an ocean swell. The flow of its shape evokes the beauty and awe-striking power of nature in its simplest forms, an immersion in the primal, lifegiving force of water. Designed to calm and renew, this sink honors your most vital rituals.

#### **TEXTURED**

TEXTURED BLACK CONCRETE BLACK INTERIOR BTC-S1-BLACK/BLACK

TEXTURED BLACK CONCRETE WHITE INTERIOR BTC-S2-BLACK/WHITE

TEXTURED GRAY CONCRETE GRAY INTERIOR BTC-S2-GRAY/GRAY

TEXTURED GRAY CONCRETE WHITE INTERIOR BTC-S2-GRAY/WHITE