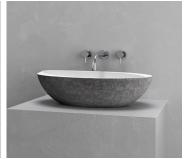

## SINK II

24" I x 13.8" w x 6.3" h 610mm x 350mm x 160mm

### **Description**

Dramatic yet understated, this sink rises smoothly from its countertop as a flawless half-ovoid bowl. From deep within, an asymmetrical lip crowns like an ocean swell. The flow of its shape evokes the beauty and awe-striking power of nature in its simplest forms, an immersion in the primal, lifegiving force of water. Designed to calm and renew, this sink honors your most vital rituals.

#### **TEXTURED**

TEXTURED BLACK CONCRETE BLACK INTERIOR BTC-S1-BLACK/BLACK

TEXTURED BLACK CONCRETE WHITE INTERIOR BTC-S2-BLACK/WHITE

TEXTURED GRAY CONCRETE GRAY INTERIOR BTC-S2-GRAY/GRAY

TEXTURED GRAY CONCRETE WHITE INTERIOR BTC-S2-GRAY/WHITE