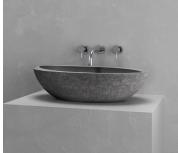

## SINK II

24" I x 13.8" w x 6.3" h 610mm x 350mm x 160mm

### **Description**

Dramatic yet understated, this sink rises smoothly from its countertop as a flawless half-ovoid bowl. From deep within, an asymmetrical lip crowns like an ocean swell. The flow of its shape evokes the beauty and awe-striking power of nature in its simplest forms, an immersion in the primal, lifegiving force of water. Designed to calm and renew, this sink honors your most vital rituals.

#### **TEXTURED**

TEXTURED BLACK CONCRETE BLACK INTERIOR BTC-S1-BLACK/BLACK

TEXTURED BLACK CONCRETE WHITE INTERIOR BTC-S2-BLACK/WHITE

TEXTURED GRAY CONCRETE GRAY INTERIOR BTC-S2-GRAY/GRAY

TEXTURED GRAY CONCRETE WHITE INTERIOR BTC-S2-GRAY/WHITE