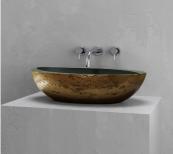

TEXTURED BLACK IRON
BLACK INTERIOR
BTM-S2-BLACK IRON/BLACK

TEXTURED BLACK IRON
WHITE INTERIOR
BTM-S2-BLACK IRON/WHITE

TEXTURED AGED SILVER SILVER INTERIOR BTM-S2-AGED SILVER/GRAY

TEXTURED AGED SILVER
WHITE INTERIOR
BTM-S2-AGED SILVER/WHITE

TEXTURED AGED BRASS
BLACK INTERIOR
BTM-S2-AGED BRASS/BLACK

TEXTURED AGED BRASS
GREEN INTERIOR
BTM-S2-AGED BRASS/GREEN

TEXTURED AGED BRASS
WHITE INTERIOR
BTM-S2-AGED BRASS/WHITE

TEXTURED WHITE CONCRETE WHITE INTERIOR BTC-S2-WHITE/WHITE