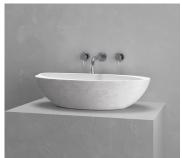

TEXTURED AGED BRASS
BLACK INTERIOR
BTM-S2-AGED BRASS/BLACK

TEXTURED AGED BRASS
GREEN INTERIOR
BTM-S2-AGED BRASS/GREEN

TEXTURED AGED BRASS
WHITE INTERIOR
BTM-S2-AGED BRASS/WHITE

TEXTURED WHITE CONCRETE WHITE INTERIOR BTC-S2-WHITE/WHITE

TEXTURED BLUSH CONCRETE BLUSH INTERIOR BTC-S2-BLUSH/BLUSH

TEXTURED BLUSH CONCRETE WHITE INTERIOR BTC-S2-BLUSH/WHITE