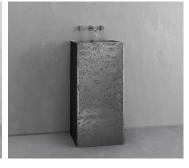

### TEXTURED

TEXTURED BLACK CONCRETE BLACK INTERIOR BTC-S1-BLACK/BLACK

TEXTURED BLACK CONCRETE WHITE INTERIOR BTC-S1-BLACK/WHITE

TEXTURED GRAY CONCRETE GRAY INTERIOR BTC-S1-GRAY/GRAY

TEXTURED GRAY CONCRETE WHITE INTERIOR BTC-S1-GRAY/WHITE

TEXTURED BLACK IRON BLACK INTERIOR BTM-S1-BLACK IRON/BLACK

TEXTURED BLACK IRON WHITE INTERIOR BTM-S1-BLACK IRON/WHITE

TEXTURED AGED SILVER SILVER INTERIOR BTM-S1-AGED SILVER/GRAY

TEXTURED AGED SILVER WHITE INTERIOR BTM-S1-AGED SILVER/WHITE