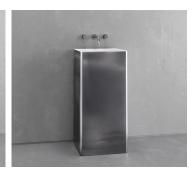

### SMOOTH

BLACK IRON BLACK INTERIOR BM-S1-BLACK IRON/BLACK

BLACK IRON WHITE INTERIOR BM-S1-BLACK IRON/WHITE

AGED SILVER SILVER INTERIOR BM-S1-AGED SILVER/GRAY

AGED SILVER WHITE INTERIOR BM-S1-AGED SILVER/WHITE

AGED BRASS BLACK INTERIOR BM-S1-AGED BRASS/BLACK

AGED BRASS GREEN INTERIOR BM-S1-AGED BRASS/GREEN

AGED BRASS WHITE INTERIOR BM-S1-AGED BRASS/WHITE