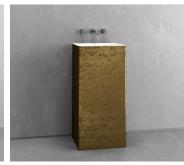

### TEXTURED

TEXTURED BLACK CONCRETE BLACK INTERIOR BTC-S1-BLACK/BLACK

TEXTURED BLACK CONCRETE WHITE INTERIOR BTC-S1-BLACK/WHITE

TEXTURED GRAY CONCRETE GRAY INTERIOR BTC-S1-GRAY/GRAY

TEXTURED GRAY CONCRETE WHITE INTERIOR BTC-S1-GRAY/WHITE

TEXTURED BLACK IRON BLACK INTERIOR BTM-S1-BLACK IRON/BLACK

TEXTURED BLACK IRON WHITE INTERIOR BTM-S1-BLACK IRON/WHITE

TEXTURED AGED SILVER SILVER INTERIOR BTM-S1-AGED SILVER/GRAY

TEXTURED AGED SILVER WHITE INTERIOR BTM-S1-AGED SILVER/WHITE

TEXTURED AGED BRASS BLACK INTERIOR BTM-S1-AGED BRASS/BLACK

TEXTURED AGED BRASS GREEN INTERIOR BTM-S1-AGED BRASS/GREEN

TEXTURED AGED BRASS WHITE INTERIOR BTM-S1-AGED BRASS/WHITE

TEXTURED WHITE CONCRETE WHITE INTERIOR BTC-S1-WHITE/WHITE