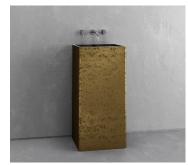

### SMOOTH

BLACK IRON BLACK INTERIOR BM-S1-BLACK IRON/BLACK

BLACK IRON WHITE INTERIOR BM-S1-BLACK IRON/WHITE

AGED SILVER SILVER INTERIOR BM-S1-AGED SILVER/GRAY

AGED SILVER WHITE INTERIOR BM-S1-AGED SILVER/WHITE

AGED BRASS BLACK INTERIOR BM-S1-AGED BRASS/BLACK

AGED BRASS GREEN INTERIOR BM-S1-AGED BRASS/GREEN

AGED BRASS WHITE INTERIOR BM-S1-AGED BRASS/WHITE