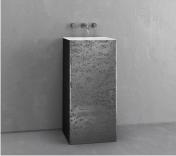

### TEXTURED

TEXTURED BLACK CONCRETE BLACK INTERIOR BTC-S1-BLACK/BLACK

TEXTURED BLACK CONCRETE WHITE INTERIOR BTC-S1-BLACK/WHITE

TEXTURED GRAY CONCRETE GRAY INTERIOR BTC-S1-GRAY/GRAY

TEXTURED GRAY CONCRETE WHITE INTERIOR BTC-S1-GRAY/WHITE

TEXTURED AGED BRASS BLACK INTERIOR BTM-S1-AGED BRASS/BLACK

TEXTURED AGED BRASS GREEN INTERIOR BTM-S1-AGED BRASS/GREEN

TEXTURED AGED BRASS WHITE INTERIOR BTM-S1-AGED BRASS/WHITE

TEXTURED WHITE CONCRETE WHITE INTERIOR BTC-S1-WHITE/WHITE