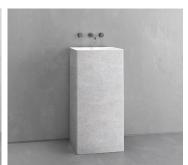

### TEXTURED

TEXTURED BLACK CONCRETE BLACK INTERIOR BTC-S1-BLACK/BLACK

TEXTURED BLACK CONCRETE WHITE INTERIOR BTC-S1-BLACK/WHITE

TEXTURED GRAY CONCRETE GRAY INTERIOR BTC-S1-GRAY/GRAY

TEXTURED GRAY CONCRETE WHITE INTERIOR BTC-S1-GRAY/WHITE

TEXTURED AGED BRASS BLACK INTERIOR BTM-S1-AGED BRASS/BLACK

TEXTURED AGED BRASS GREEN INTERIOR BTM-S1-AGED BRASS/GREEN

TEXTURED AGED BRASS WHITE INTERIOR BTM-S1-AGED BRASS/WHITE

TEXTURED WHITE CONCRETE WHITE INTERIOR BTC-S1-WHITE/WHITE