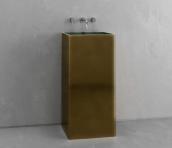

TEXTURED AGED BRASS BLACK INTERIOR BTM-S1-AGED BRASS/BLACK

TEXTURED AGED BRASS GREEN INTERIOR BTM-S1-AGED BRASS/GREEN

TEXTURED AGED BRASS WHITE INTERIOR BTM-S1-AGED BRASS/WHITE

TEXTURED WHITE CONCRETE WHITE INTERIOR BTC-S1-WHITE/WHITE

AGED BRASS BLACK INTERIOR BM-S1-AGED BRASS/BLACK

AGED BRASS GREEN INTERIOR BM-S1-AGED BRASS/GREEN

AGED BRASS WHITE INTERIOR BM-S1-AGED BRASS/WHITE