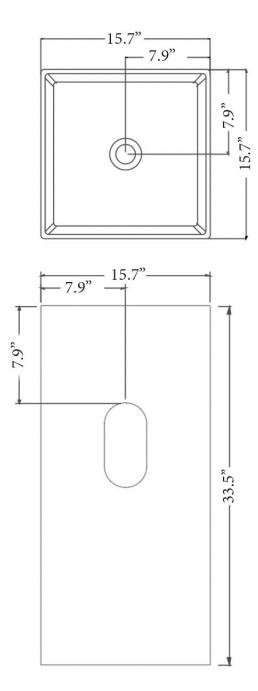

# SINK I

15.7"l x 15.7"w x 33.5"h 400mm x 400mm x 850mm

### **Details**

Length: 15.7" Width: 15.7" Height: 33.5"