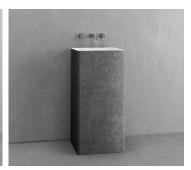

### TEXTURED

TEXTURED BLACK CONCRETE BLACK INTERIOR BTC-S1-BLACK/BLACK

TEXTURED BLACK CONCRETE WHITE INTERIOR BTC-S1-BLACK/WHITE

TEXTURED GRAY CONCRETE GRAY INTERIOR BTC-S1-GRAY/GRAY

TEXTURED GRAY CONCRETE WHITE INTERIOR BTC-S1-GRAY/WHITE

TEXTURED BLACK IRON BLACK INTERIOR BTM-S1-BLACK IRON/BLACK

TEXTURED BLACK IRON WHITE INTERIOR BTM-S1-BLACK IRON/WHITE

TEXTURED AGED SILVER SILVER INTERIOR BTM-S1-AGED SILVER/GRAY

TEXTURED AGED SILVER WHITE INTERIOR BTM-S1-AGED SILVER/WHITE

TEXTURED AGED BRASS BLACK INTERIOR BTM-S1-AGED BRASS/BLACK

TEXTURED AGED BRASS GREEN INTERIOR BTM-S1-AGED BRASS/GREEN

TEXTURED AGED BRASS WHITE INTERIOR BTM-S1-AGED BRASS/WHITE

TEXTURED WHITE CONCRETE WHITE INTERIOR BTC-S1-WHITE/WHITE

TEXTURED BLUSH CONCRETE BLUSH INTERIOR BTC-S1-BLUSH/BLUSH

TEXTURED BLUSH CONCRETE WHITE INTERIOR BTC-S1-BLUSH/WHITE