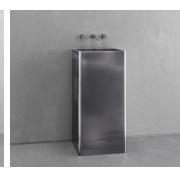

### SMOOTH

BLACK IRON BLACK INTERIOR BM-S1-BLACK IRON/BLACK

BLACK IRON WHITE INTERIOR BM-S1-BLACK IRON/WHITE

AGED SILVER SILVER INTERIOR BM-S1-AGED SILVER/GRAY

AGED SILVER WHITE INTERIOR BM-S1-AGED SILVER/WHITE

AGED BRASS BLACK INTERIOR BM-S1-AGED BRASS/BLACK

AGED BRASS GREEN INTERIOR BM-S1-AGED BRASS/GREEN

AGED BRASS WHITE INTERIOR BM-S1-AGED BRASS/WHITE