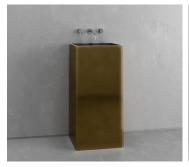

TEXTURED AGED BRASS BLACK INTERIOR BTM-S1-AGED BRASS/BLACK

TEXTURED AGED BRASS GREEN INTERIOR BTM-S1-AGED BRASS/GREEN

TEXTURED AGED BRASS WHITE INTERIOR BTM-S1-AGED BRASS/WHITE

TEXTURED WHITE CONCRETE WHITE INTERIOR BTC-S1-WHITE/WHITE

AGED BRASS BLACK INTERIOR BM-S1-AGED BRASS/BLACK

AGED BRASS GREEN INTERIOR BM-S1-AGED BRASS/GREEN

AGED BRASS WHITE INTERIOR BM-S1-AGED BRASS/WHITE