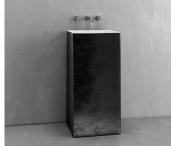

### TEXTURED

TEXTURED BLACK CONCRETE BLACK INTERIOR BTC-S1-BLACK/BLACK

TEXTURED BLACK CONCRETE WHITE INTERIOR BTC-S1-BLACK/WHITE

TEXTURED GRAY CONCRETE GRAY INTERIOR BTC-S1-GRAY/GRAY

TEXTURED GRAY CONCRETE WHITE INTERIOR BTC-S1-GRAY/WHITE

TEXTURED BLACK IRON BLACK INTERIOR BTM-S1-BLACK IRON/BLACK

TEXTURED BLACK IRON WHITE INTERIOR BTM-S1-BLACK IRON/WHITE

TEXTURED AGED SILVER SILVER INTERIOR BTM-S1-AGED SILVER/GRAY

TEXTURED AGED SILVER WHITE INTERIOR BTM-S1-AGED SILVER/WHITE

TEXTURED AGED BRASS BLACK INTERIOR BTM-S1-AGED BRASS/BLACK

TEXTURED AGED BRASS GREEN INTERIOR BTM-S1-AGED BRASS/GREEN

TEXTURED AGED BRASS WHITE INTERIOR BTM-S1-AGED BRASS/WHITE

TEXTURED WHITE CONCRETE WHITE INTERIOR BTC-S1-WHITE/WHITE