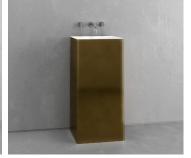

TEXTURED AGED BRASS BLACK INTERIOR BTM-S1-AGED BRASS/BLACK

TEXTURED AGED BRASS GREEN INTERIOR BTM-S1-AGED BRASS/GREEN

TEXTURED AGED BRASS WHITE INTERIOR BTM-S1-AGED BRASS/WHITE

TEXTURED WHITE CONCRETE WHITE INTERIOR BTC-S1-WHITE/WHITE

AGED BRASS BLACK INTERIOR BM-S1-AGED BRASS/BLACK

AGED BRASS GREEN INTERIOR BM-S1-AGED BRASS/GREEN

AGED BRASS WHITE INTERIOR BM-S1-AGED BRASS/WHITE