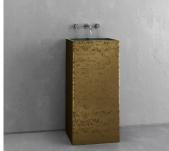

### SMOOTH

BLACK IRON BLACK INTERIOR BM-S1-BLACK IRON/BLACK

BLACK IRON WHITE INTERIOR BM-S1-BLACK IRON/WHITE

AGED SILVER SILVER INTERIOR BM-S1-AGED SILVER/GRAY

AGED SILVER WHITE INTERIOR BM-S1-AGED SILVER/WHITE

AGED BRASS BLACK INTERIOR BM-S1-AGED BRASS/BLACK

AGED BRASS GREEN INTERIOR BM-S1-AGED BRASS/GREEN

AGED BRASS WHITE INTERIOR BM-S1-AGED BRASS/WHITE