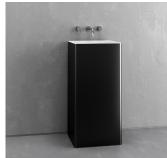

### TEXTURED

TEXTURED BLACK CONCRETE BLACK INTERIOR BTC-S1-BLACK/BLACK

TEXTURED BLACK CONCRETE WHITE INTERIOR BTC-S1-BLACK/WHITE

TEXTURED GRAY CONCRETE GRAY INTERIOR BTC-S1-GRAY/GRAY

TEXTURED GRAY CONCRETE WHITE INTERIOR BTC-S1-GRAY/WHITE

TEXTURED BLACK IRON BLACK INTERIOR BTM-S1-BLACK IRON/BLACK

TEXTURED BLACK IRON WHITE INTERIOR BTM-S1-BLACK IRON/WHITE

TEXTURED AGED SILVER SILVER INTERIOR BTM-S1-AGED SILVER/GRAY

TEXTURED AGED SILVER WHITE INTERIOR BTM-S1-AGED SILVER/WHITE