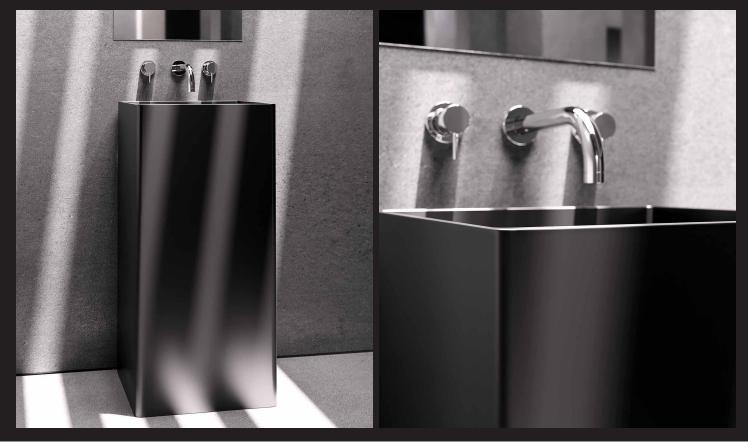

## **Description**

Can a sink inspire a feeling of quiet reverence? Find out as you approach this tall, stately altar whose offering is a deep rectilinear sink and the renewing gift of water. Gently rounded corners, long surfaces and a sheared-flat top achieve elegance through pure simplicity. The effect is reserved, refined, rarified — a true elevation in every sense of the word.

### **Details**

Length: 15.7" Width: 15.7" Height: 33.5"