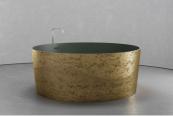

TEXTURED AGED BRASS **BLACK INTERIOR** BTM-B6-AGED BRASS/BLACK

TEXTURED AGED BRASS **GREEN INTERIOR** BTM-B6-AGED BRASS/GREEN BTM-B6-AGED BRASS/WHITE

**TEXTURED AGED BRASS** WHITE INTERIOR

TEXTURED WHITE CONCRETE WHITE INTERIOR BTC-B6-WHITE/WHITE

AGED BRASS BLACK INTERIOR BM-B6-AGED BRASS/BLACK

AGED BRASS GREEN INTERIOR BM-B6-AGED BRASS/GREEN

AGED BRASS WHITE INTERIOR BM-B6-AGED BRASS/WHITE

VAST Studio | Bathtub VI