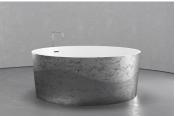

TEXTURED BLACK IRON **BLACK INTERIOR** BTM-B6-BLACK IRON/BLACK

TEXTURED BLACK IRON WHITE INTERIOR BTM-B6-BLACK IRON/WHITE

TEXTURED AGED SILVER SILVER INTERIOR BTM-B6-AGED SILVER/GRAY

TEXTURED AGED SILVER WHITE INTERIOR BTM-B6-AGED SILVER/WHITE

### SMOOTH

BLACK IRON
BLACK INTERIOR
BM-B6-BLACK IRON/BLACK

BLACK IRON
WHITE INTERIOR
BM-B6-BLACK IRON/WHITE

AGED SILVER
SILVER INTERIOR
BM-B6-AGED SILVER/GRAY

AGED SILVER
WHITE INTERIOR
BM-B6-AGED SILVER/WHITE