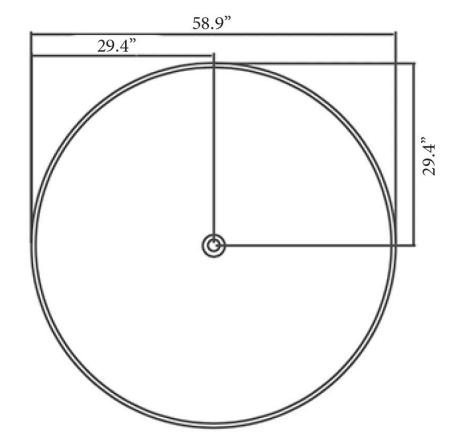

### **Details**

Bathing Type: Diameter: 58.9" Height: 23.4"

Installation Type: Freestanding Weight: 381.4lbs (173kg) Capacity: 161.9gal (613L)