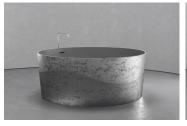

TEXTURED BLACK IRON **BLACK INTERIOR** BTM-B6-BLACK IRON/BLACK

TEXTURED BLACK IRON WHITE INTERIOR BTM-B6-BLACK IRON/WHITE

TEXTURED AGED SILVER SILVER INTERIOR BTM-B6-AGED SILVER/GRAY

TEXTURED AGED SILVER WHITE INTERIOR BTM-B6-AGED SILVER/WHITE

### SMOOTH

BLACK IRON
BLACK INTERIOR
BM-B6-BLACK IRON/BLACK

BLACK IRON
WHITE INTERIOR
BM-B6-BLACK IRON/WHITE

AGED SILVER
SILVER INTERIOR
BM-B6-AGED SILVER/GRAY

AGED SILVER
WHITE INTERIOR
BM-B6-AGED SILVER/WHITE