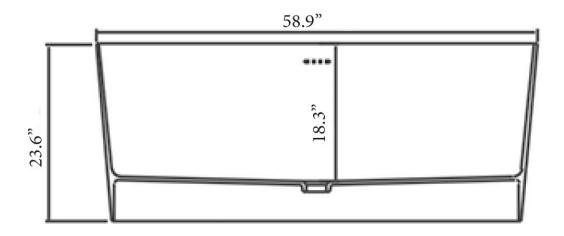

### **Details**

Bathing Type: Diameter: 58.9" Height: 23.4"

Installation Type: Freestanding Weight: 381.4lbs (173kg) Capacity: 161.9gal (613L)