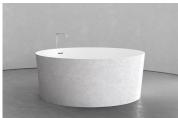

#### **TEXTURED**

TEXTURED BLACK CONCRETE BLACK INTERIOR BTC-B6-BLACK/BLACK

TEXTURED BLACK CONCRETE WHITE INTERIOR BTC-B6-BLACK/WHITE

TEXTURED GRAY CONCRETE **GRAY INTERIOR** BTC-B6-GRAY/GRAY

TEXTURED GRAY CONCRETE WHITE INTERIOR BTC-B6-GRAY/WHITE

**BLUSH INTERIOR** BTC-B6-BLUSH/BLUSH

TEXTURED BLUSH CONCRETE TEXTURED BLUSH CONCRETE WHITE INTERIOR BTC-B6-BLUSH/WHITE

VAST Studio | Bathtub VI 3