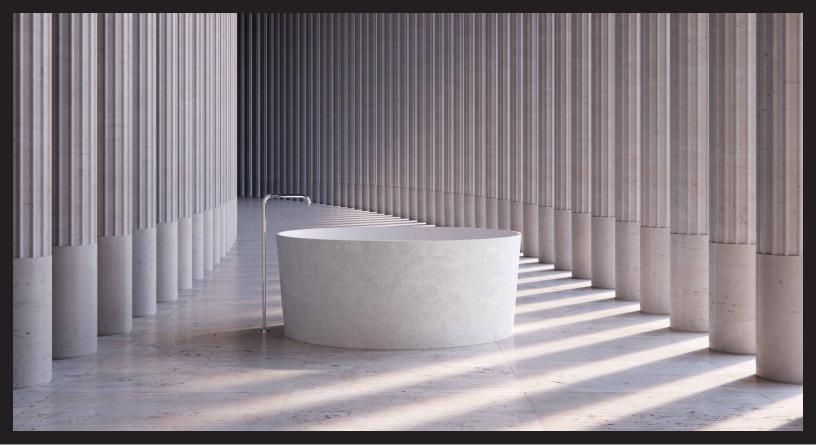

### **Description**

In the mountains of Japan, steaming onsen bathhouses are natural respites where water represents not just cleanliness but pleasure, and its surrounding presence lulls the body and mind into a state of ease and contemplation. So we followed the contours of round Hinoki cypress-staved ofuro soaking tubs as the inspiration for our deepest bathing experience. Our iteration flares slightly as it ascends, expanding its diameter to almost 1.5 metres to accommodate 613 litres of capacity, offering just enough space in which to lose yourself.

### **Details**

Bathing Type: Diameter: 58.9" Height: 23.4"

Installation Type: Freestanding Weight: 381.4lbs (173kg) Capacity: 161.9gal (613L)