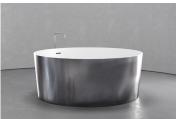

### SMOOTH

BLACK IRON
BLACK INTERIOR
BM-B6-BLACK IRON/BLACK

BLACK IRON
WHITE INTERIOR
BM-B6-BLACK IRON/WHITE

AGED SILVER
SILVER INTERIOR
BM-B6-AGED SILVER/GRAY

AGED SILVER
WHITE INTERIOR
BM-B6-AGED SILVER/WHITE