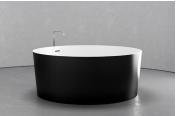

TEXTURED BLACK IRON **BLACK INTERIOR** BTM-B6-BLACK IRON/BLACK

TEXTURED BLACK IRON WHITE INTERIOR BTM-B6-BLACK IRON/WHITE

TEXTURED AGED SILVER SILVER INTERIOR BTM-B6-AGED SILVER/GRAY

TEXTURED AGED SILVER WHITE INTERIOR BTM-B6-AGED SILVER/WHITE