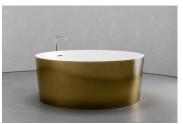

AGED BRASS BLACK INTERIOR BM-B6-AGED BRASS/BLACK

AGED BRASS GREEN INTERIOR BM-B6-AGED BRASS/GREEN

AGED BRASS WHITE INTERIOR BM-B6-AGED BRASS/WHITE

VAST Studio | Bathtub VI