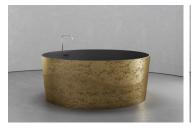

TEXTURED AGED BRASS **BLACK INTERIOR** BTM-B6-AGED BRASS/BLACK

TEXTURED AGED BRASS **GREEN INTERIOR** BTM-B6-AGED BRASS/GREEN BTM-B6-AGED BRASS/WHITE

**TEXTURED AGED BRASS** WHITE INTERIOR

TEXTURED WHITE CONCRETE WHITE INTERIOR BTC-B6-WHITE/WHITE

AGED BRASS BLACK INTERIOR BM-B6-AGED BRASS/BLACK

AGED BRASS GREEN INTERIOR BM-B6-AGED BRASS/GREEN

AGED BRASS WHITE INTERIOR BM-B6-AGED BRASS/WHITE

VAST Studio | Bathtub VI