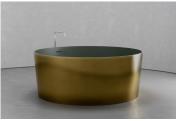

AGED BRASS BLACK INTERIOR BM-B6-AGED BRASS/BLACK

AGED BRASS GREEN INTERIOR BM-B6-AGED BRASS/GREEN

AGED BRASS WHITE INTERIOR BM-B6-AGED BRASS/WHITE

VAST Studio | Bathtub VI