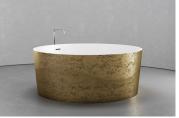

TEXTURED AGED BRASS **BLACK INTERIOR** BTM-B6-AGED BRASS/BLACK

TEXTURED AGED BRASS **GREEN INTERIOR** BTM-B6-AGED BRASS/GREEN BTM-B6-AGED BRASS/WHITE

**TEXTURED AGED BRASS** WHITE INTERIOR

TEXTURED WHITE CONCRETE WHITE INTERIOR BTC-B6-WHITE/WHITE

AGED BRASS BLACK INTERIOR BM-B6-AGED BRASS/BLACK

AGED BRASS GREEN INTERIOR BM-B6-AGED BRASS/GREEN

AGED BRASS WHITE INTERIOR BM-B6-AGED BRASS/WHITE

VAST Studio | Bathtub VI