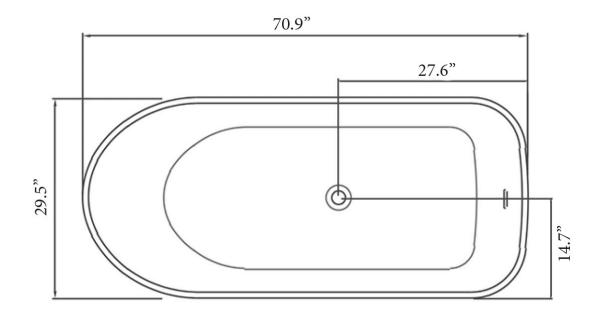

# BATHTUB V

70.9" l x 29.5" w x 31.5" h 1800mm x 750mm x 800mm

## **Details**

Bathing Type: Length: 70.9" Width: 29.5" Height: 31.5" Installation Type: Freestanding

Weight: 335lbs (152kg) Capacity:76gal (288L)