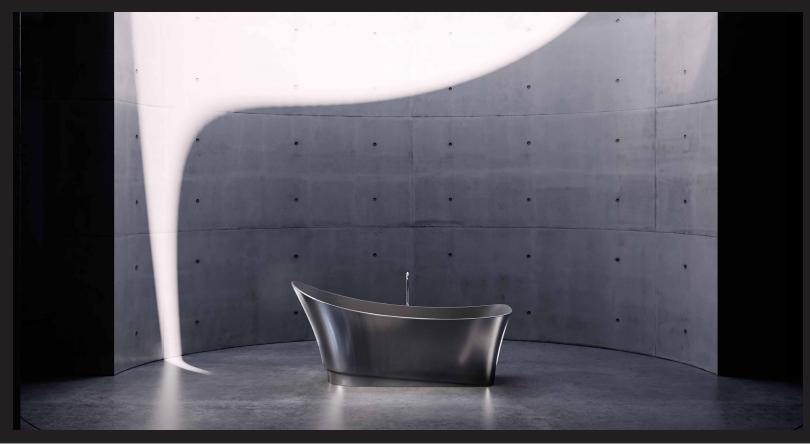

## **Description**

Elevated by a lateral sash cut inward at its base, the shape of a ship's prow blooms, a nod to exploration and conquest of the self. Taller than it is wide (800mm x 750mm), this sublime vessel supports a fully upright reclining posture or any variety of other orientations. Both sides sport sweeping edges that gently open outwards, creating an abundant, sensuous presence whether empty or full.

## **Details**

Bathing Type: Length: 70.9" Width: 29.5" Height: 31.5" Installation Type: Freestanding

Weight: 335lbs (152kg) Capacity:76gal (288L)