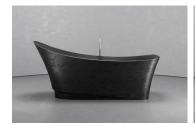

# BATHTUB V

70.9" l x 29.5" w x 31.5" h 1800mm x 750mm x 800mm

## **Description**

Elevated by a lateral sash cut inward at its base, the shape of a ship's prow blooms, a nod to exploration and conquest of the self. Taller than it is wide (800mm x 750mm), this sublime vessel supports a fully upright reclining posture or any variety of other orientations. Both sides sport sweeping edges that gently open outwards, creating an abundant, sensuous presence whether empty or full.

#### **TEXTURED**

TEXTURED BLACK CONCRETE BLACK INTERIOR BTC-B5-BLACK/BLACK

TEXTURED BLACK CONCRETE WHITE INTERIOR BTC-B5-BLACK/WHITE

TEXTURED GRAY CONCRETE GRAY INTERIOR BTC-B5-GRAY/GRAY

TEXTURED GRAY CONCRETE WHITE INTERIOR
BTC-B5-GRAY/WHITE