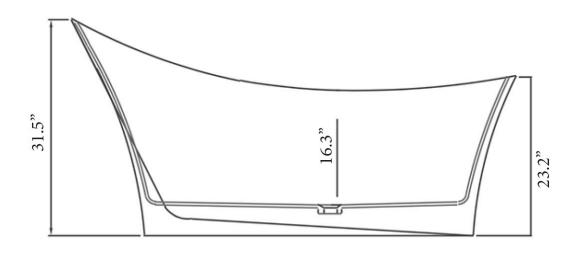

# BATHTUB V

70.9" l x 29.5" w x 31.5" h 1800mm x 750mm x 800mm

## **Details**

Bathing Type: Length: 70.9" Width: 29.5" Height: 31.5" Installation Type: Freestanding

Weight: 335lbs (152kg) Capacity:76gal (288L)