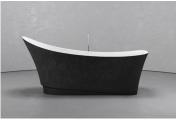

# BATHTUB V

70.9" l x 29.5" w x 31.5" h 1800mm x 750mm x 800mm

## **Description**

Elevated by a lateral sash cut inward at its base, the shape of a ship's prow blooms, a nod to exploration and conquest of the self. Taller than it is wide (800mm x 750mm), this sublime vessel supports a fully upright reclining posture or any variety of other orientations. Both sides sport sweeping edges that gently open outwards, creating an abundant, sensuous presence whether empty or full.

#### **TEXTURED**

TEXTURED BLACK CONCRETE BLACK INTERIOR BTC-B5-BLACK/BLACK

TEXTURED BLACK CONCRETE WHITE INTERIOR BTC-B5-BLACK/WHITE

TEXTURED GRAY CONCRETE GRAY INTERIOR BTC-B5-GRAY/GRAY

TEXTURED GRAY CONCRETE WHITE INTERIOR
BTC-B5-GRAY/WHITE