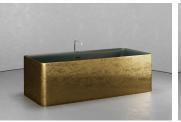

#### SMOOTH

BLACK IRON BLACK INTERIOR BM-B4-BLACK IRON/BLACK

BLACK IRON WHITE INTERIOR BM-B4-BLACK IRON/WHITE

AGED SILVER SILVER INTERIOR BM-B4-AGED SILVER/GRAY

AGED SILVER WHITE INTERIOR BM-B4-AGED SILVER/WHITE

AGED BRASS BLACK INTERIOR BM-B4-AGED BRASS/BLACK

AGED BRASS GREEN INTERIOR BM-B4-AGED BRASS/GREEN

AGED BRASS WHITE INTERIOR BM-B4-AGED BRASS/WHITE