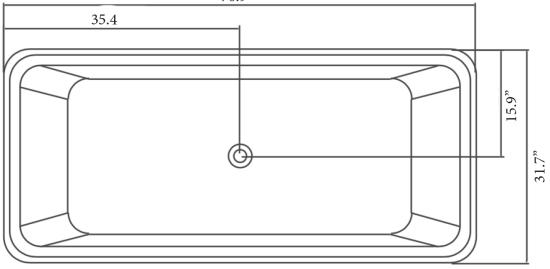

### BESPOKE

70.9"l x 31.7" w x 22"h 1800mm x 805mm x 559mm

### **Details**

Bathing Type: Length: 70.9" Width: 31.7" Height: 22" Installation Type: Freestanding Weight: 379.2lbs (172kg) Capacity: 92.5gal (350L)