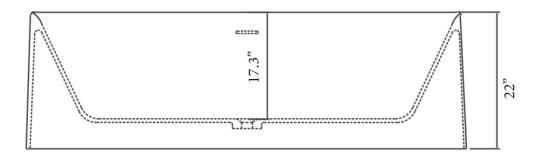

### BESPOKE

70.9"l x 31.7" w x 22"h 1800mm x 805mm x 559mm

### **Details**

Bathing Type: Length: 70.9" Width: 31.7" Height: 22" Installation Type: Freestanding Weight: 379.2lbs (172kg) Capacity: 92.5gal (350L)