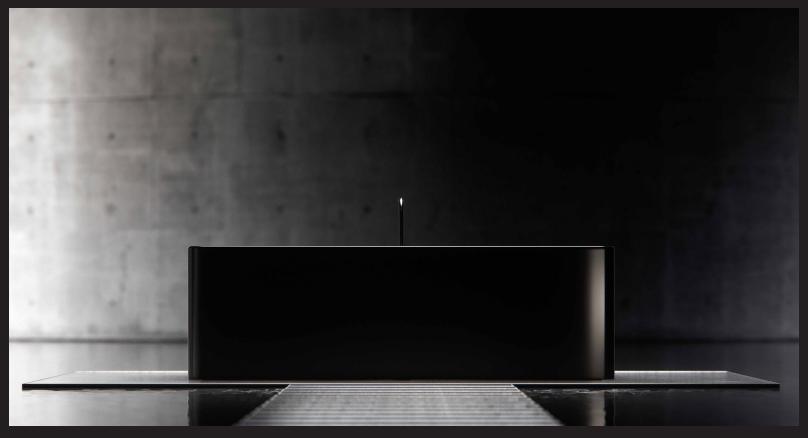

# BATHTUB IV

### BESPOKE

70.9"l x 31.7" w x 22"h 1800mm x 805mm x 559mm

### Description

Discover the essence of a refuge where power, mystery and elegance reign. Ensconced within the walls of this tub's spacious enclosure, 1.25 cubic metres of liquid capacity create a protected expanse that keeps the world at bay while enveloping you in smooth, buoyant comfort. This is luxury uninterrupted. As the waters around you shelter and soothe, take amoment to savor a dream achieved.