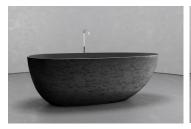

# BATHTUB III

#### SMOOTH

BLACK IRON
BLACK INTERIOR
BM-B3-BLACK IRON/BLACK

BLACK IRON
WHITE INTERIOR
BM-B3-BLACK IRON/WHITE

AGED SILVER
SILVER INTERIOR
BM-B3-AGED SILVER/GRAY

AGED SILVER
WHITE INTERIOR
BM-B3-AGED SILVER/WHITE