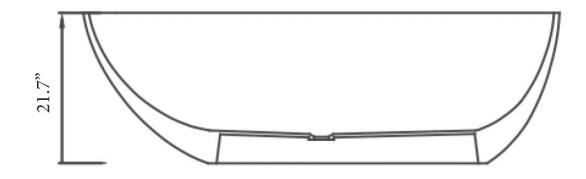

# BATHTUB III

62.8" I x 30.3" w x 21.5" h 1595mm x 770mm x 546mm

### **Details**

Bathing Type: Length: 62.8" Width: 30.3" Height: 21.5"

Installation Type: Freestanding Weight: 238lbs (108kg)

Capacity: 66.8gal (253L)

BTM-B3-BLACK IRON/WHITE BTM-B3-BLACK IRON/BLACK BTM-B3-AGED SILVER/WHITE BTM-B3-AGED SILVER/GRAY BTM-B3-AGED BRASS/WHITE BTM-B3-AGED BRASS/BLACK BTM-B3-AGED BRASS/GREEN

1

62.8" I x 30.3" w x 21.7" h