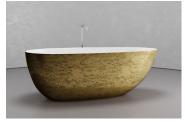

TEXTURED AGED BRASS **BLACK INTERIOR** BTM-B3-AGED BRASS/BLACK

TEXTURED AGED BRASS **GREEN INTERIOR** BTM-B3-AGED BRASS/GREEN

**TEXTURED AGED BRASS** WHITE INTERIOR BTM-B3-AGED BRASS/WHITE

TEXTURED WHITE CONCRETE WHITE INTERIOR BTC-B3-WHITE/WHITE