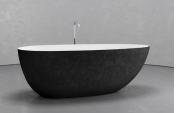

# BATHTUB III

62.8" I x 30.3" w x 21.5" h 1595mm x 770mm x 546mm

## **Description**

Simple. Smooth. Precise. If a vessel is valued not for itself but for the space that it creates within, then this tub's elegant ovoid form is a precious gift that honors its owner above all. Bestowing a sanctum whose contours create balance and harmony, this is serenity defined by shape. A timeless form renewed by modern materials, its gentle curves and sliced-level edge invite you into a bathing experience of lucid purity.

### **Details**

Bathing Type: Length: 62.8" Width: 30.3" Height: 21.5"

Installation Type: Freestanding Weight: 238lbs (108kg)

Capacity: 66.8gal (253L)