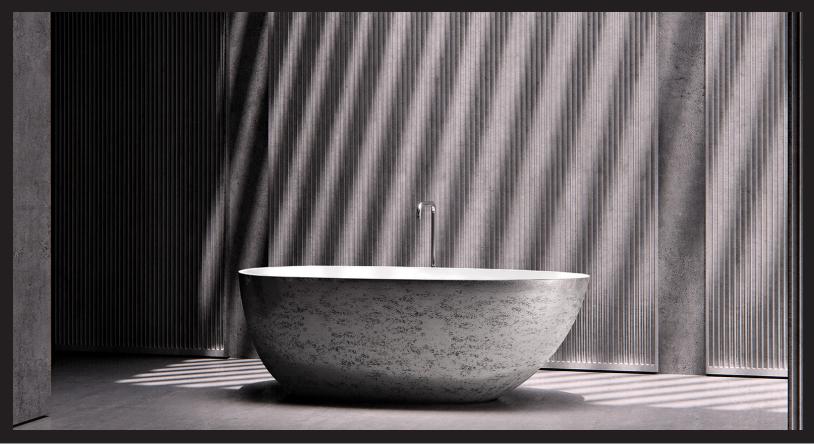

# BATHTUB III

62.8" I x 30.3" w x 21.5" h 1595mm x 770mm x 546mm

## **Description**

Simple. Smooth. Precise. If a vessel is valued not for itself but for the space that it creates within, then this tub's elegant ovoid form is a precious gift that honors its owner above all. Bestowing a sanctum whose contours create balance and harmony, this is serenity defined by shape. A timeless form renewed by modern materials, its gentle curves and sliced-level edge invite you into a bathing experience of lucid purity.

### **Details**

Bathing Type: Length: 62.8" Width: 30.3" Height: 21.5"

Installation Type: Freestanding Weight: 238lbs (108kg)

Capacity: 66.8gal (253L)