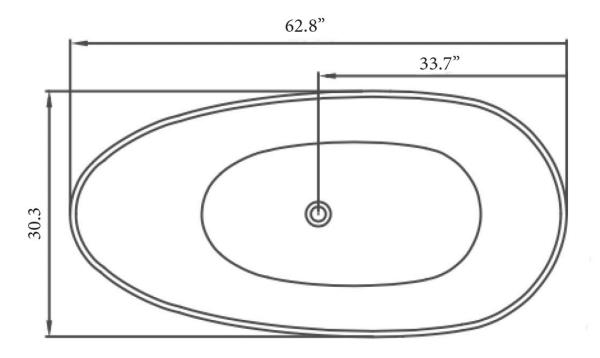

# BATHTUB III

62.8" I x 30.3" w x 21.5" h 1595mm x 770mm x 546mm

### **Details**

Bathing Type: Length: 62.8" Width: 30.3" Height: 21.5"

Installation Type: Freestanding Weight: 238lbs (108kg)

Capacity: 66.8gal (253L)

BTM-B3-BLACK IRON/WHITE BTM-B3-BLACK IRON/BLACK BTM-B3-AGED SILVER/WHITE BTM-B3-AGED SILVER/GRAY BTM-B3-AGED BRASS/WHITE BTM-B3-AGED BRASS/BLACK BTM-B3-AGED BRASS/GREEN

1

62.8" I x 30.3" w x 21.7" h