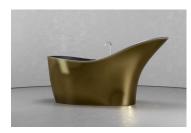

## **Description**

A gentle swell builds to a wave. An organic curve reaches upward, cresting over an unseen shore. Emulating the slow power and tidal movement of the sea itself, this tub starts at 755 mm wide and reaches its apex at a full 890 mm in height, a flow that gently captures the eye and captivates the spirit. Cradled in the deep, you're the master of a realm where you float in tranquility and strength.

### **Details**

Bathing Type: Length: 67.3" Width: 29.7" Height: 35" Installation Type: Freestanding

Weight: 275.6lbs (125kg)

Capacity: 79.25gal (300L)