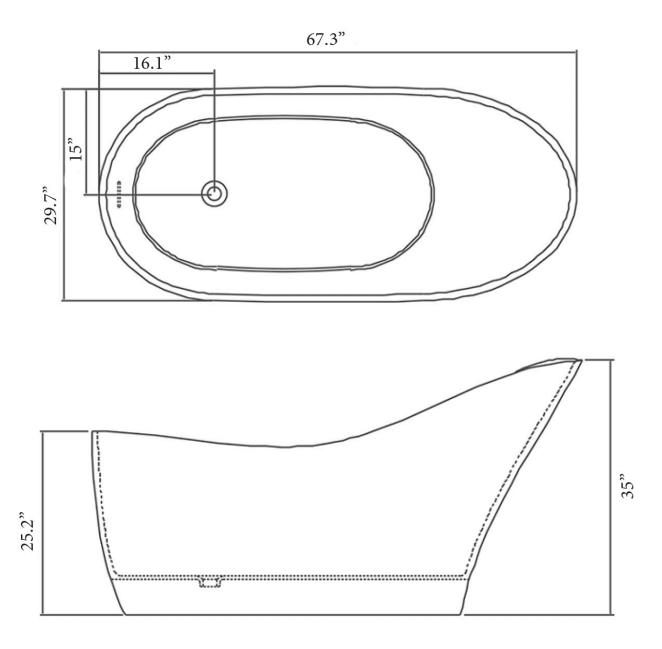

## BATHTUB II

67.3" l x 29.7" w x 35" h 1710mm x 754mm x 889mm

### **Details**

Bathing Type: Length: 67.3" Width: 29.7" Height: 35" Installation Type: Freestanding

Weight: 275.6lbs (125kg)

Capacity: 79.25gal (300L)