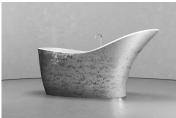

## BATHTUB II

67.3" l x 29.7" w x 35" h 1710mm x 754mm x 889mm

## **Description**

A gentle swell builds to a wave. An organic curve reaches upward, cresting over an unseen shore. Emulating the slow power and tidal movement of the sea itself, this tub starts at 755 mm wide and reaches its apex at a full 890 mm in height, a flow that gently captures the eye and captivates the spirit. Cradled in the deep, you're the master of a realm where you float in tranquility and strength.

#### SMOOTH

BLACK IRON
BLACK INTERIOR
BM-B2-BLACK IRON/BLACK

BLACK IRON
WHITE INTERIOR
BM-B2-BLACK IRON/WHITE

AGED SILVER
SILVER INTERIOR
BM-B2-AGED SILVER/GRAY

AGED SILVER
WHITE INTERIOR
BM-B2-AGED SILVER/WHITE