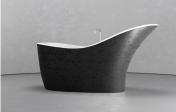

## BATHTUB II

67.3" l x 29.7" w x 35" h 1710mm x 754mm x 889mm

## **Description**

A gentle swell builds to a wave. An organic curve reaches upward, cresting over an unseen shore. Emulating the slow power and tidal movement of the sea itself, this tub starts at 755 mm wide and reaches its apex at a full 890 mm in height, a flow that gently captures the eye and captivates the spirit. Cradled in the deep, you're the master of a realm where you float in tranquility and strength.

### **Details**

Bathing Type: Length: 67.3" Width: 29.7" Height: 35" Installation Type: Freestanding

Weight: 275.6lbs (125kg)

Capacity: 79.25gal (300L)