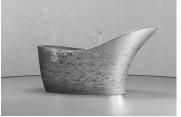

## BATHTUB II

67.3" l x 29.7" w x 35" h 1710mm x 754mm x 889mm

## **Description**

A gentle swell builds to a wave. An organic curve reaches upward, cresting over an unseen shore. Emulating the slow power and tidal movement of the sea itself, this tub starts at 755 mm wide and reaches its apex at a full 890 mm in height, a flow that gently captures the eye and captivates the spirit. Cradled in the deep, you're the master of a realm where you float in tranquility and strength.

TEXTURED BLACK IRON **BLACK INTERIOR** BTM-B2-BLACK IRON/BLACK

TEXTURED BLACK IRON WHITE INTERIOR BTM-B2-BLACK IRON/WHITE

TEXTURED AGED SILVER SILVER INTERIOR BTM-B2-AGED SILVER/GRAY

TEXTURED AGED SILVER WHITE INTERIOR BTM-B2-AGED SILVER/WHITE