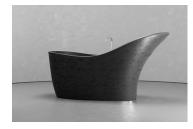

## BATHTUB II

67.3" l x 29.7" w x 35" h 1710mm x 754mm x 889mm

## **Description**

A gentle swell builds to a wave. An organic curve reaches upward, cresting over an unseen shore. Emulating the slow power and tidal movement of the sea itself, this tub starts at 755 mm wide and reaches its apex at a full 890 mm in height, a flow that gently captures the eye and captivates the spirit. Cradled in the deep, you're the master of a realm where you float in tranquility and strength.

### **Details**

Bathing Type: Length: 67.3" Width: 29.7" Height: 35" Installation Type: Freestanding

Weight: 275.6lbs (125kg)

Capacity: 79.25gal (300L)