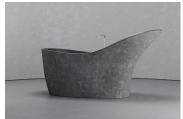

## BATHTUB II

67.3" l x 29.7" w x 35" h 1710mm x 754mm x 889mm

## **Description**

A gentle swell builds to a wave. An organic curve reaches upward, cresting over an unseen shore. Emulating the slow power and tidal movement of the sea itself, this tub starts at 755 mm wide and reaches its apex at a full 890 mm in height, a flow that gently captures the eye and captivates the spirit. Cradled in the deep, you're the master of a realm where you float in tranquility and strength.

### **Details**

Bathing Type: Length: 67.3" Width: 29.7" Height: 35" Installation Type: Freestanding

Weight: 275.6lbs (125kg)

Capacity: 79.25gal (300L)