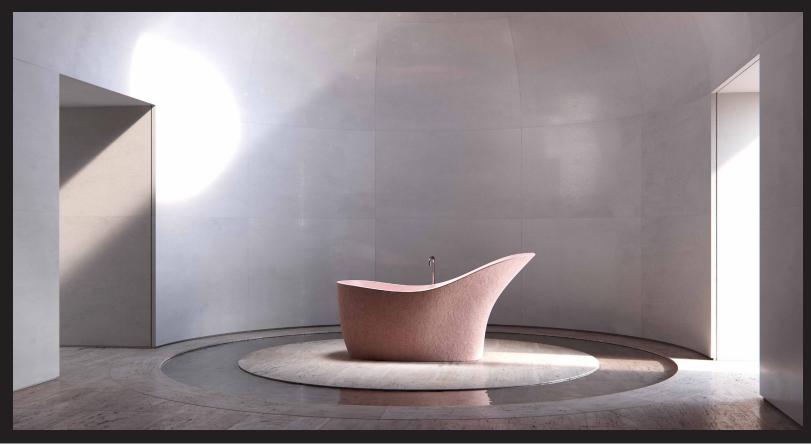

## BATHTUB II

67.3" l x 29.7" w x 35" h 1710mm x 754mm x 889mm

## **Description**

A gentle swell builds to a wave. An organic curve reaches upward, cresting over an unseen shore. Emulating the slow power and tidal movement of the sea itself, this tub starts at 755 mm wide and reaches its apex at a full 890 mm in height, a flow that gently captures the eye and captivates the spirit. Cradled in the deep, you're the master of a realm where you float in tranquility and strength.