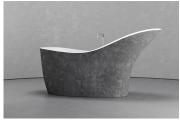

## BATHTUB II

67.3" l x 29.7" w x 35" h 1710mm x 754mm x 889mm

## **Description**

A gentle swell builds to a wave. An organic curve reaches upward, cresting over an unseen shore. Emulating the slow power and tidal movement of the sea itself, this tub starts at 755 mm wide and reaches its apex at a full 890 mm in height, a flow that gently captures the eye and captivates the spirit. Cradled in the deep, you're the master of a realm where you float in tranquility and strength.

### **Details**

Bathing Type: Length: 67.3" Width: 29.7" Height: 35" Installation Type: Freestanding

Weight: 275.6lbs (125kg)

Capacity: 79.25gal (300L)