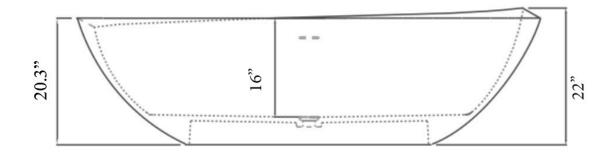

### **Details**

Bathing Type: Length: 74.8" Width: 39.5" Height: 20.3"

Installation Type: Freestanding Weight: 352.7lbs (160kg) Capacity: 81.9gal (310L)