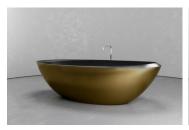

TEXTURED AGED BRASS
BLACK INTERIOR
BTM-B1-AGED BRASS/BLACK

TEXTURED AGED BRASS
GREEN INTERIOR
BTM-B1-AGED BRASS/GREEN

TEXTURED AGED BRASS
WHITE INTERIOR
BTM-B1-AGED BRASS/WHITE

TEXTURED WHITE CONCRETE WHITE INTERIOR BTC-B1-WHITE/WHITE

AGED BRASS BLACK INTERIOR BM-B1-AGED BRASS/BLACK

AGED BRASS GREEN INTERIOR BM-B1-AGED BRASS/GREEN

AGED BRASS WHITE INTERIOR BM-B1-AGED BRASS/WHITE