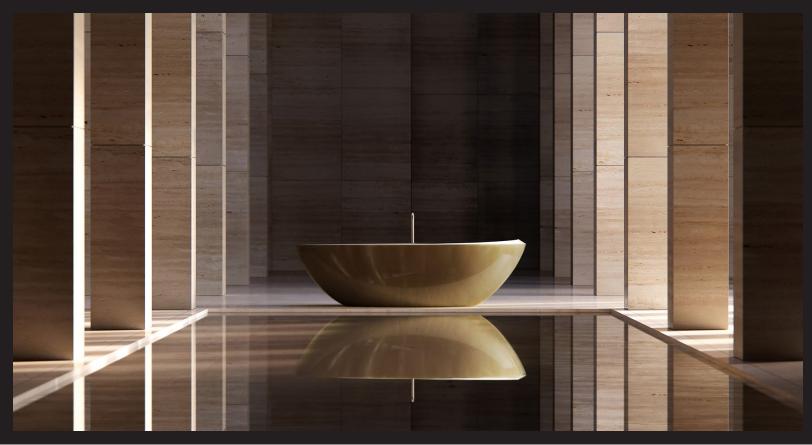

# BATHTUB I

74.8" | x 39.8" w x 21.9" h 1900mm x 1011mm x 557mm

## **Description**

Rising majestically into a surround encompassing a stunning 1.58 cubic metres, this tub reaches its crescendo in a smooth, asymmetric lip that hints at overflowing bounty. Inspired by naturally occurring ovoid forms of the plant and animal kingdoms, its expansive roundness speaks to rebirth and rejuvenation, a reawakening of the primal soul through the ritual of bathing. Submerge your stresses. Emerge whole, pure and new.