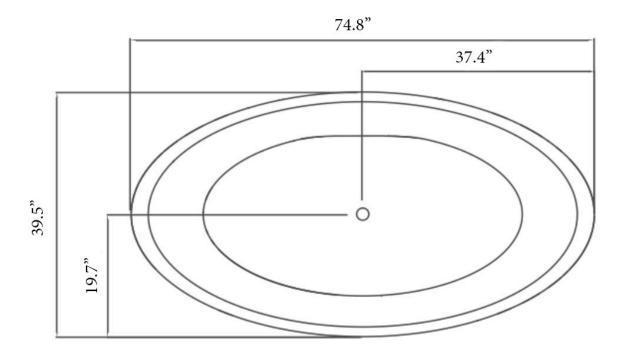

### **Details**

Bathing Type: Length: 74.8" Width: 39.5" Height: 20.3"

Installation Type: Freestanding Weight: 352.7lbs (160kg) Capacity: 81.9gal (310L)