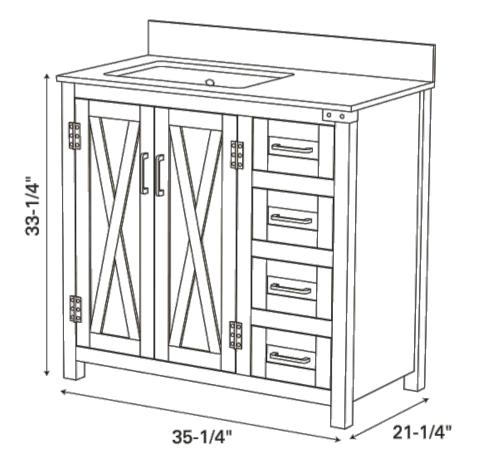

## **Bathroom Vanity Installation**

- Step1. Unpackage the vanity and place the base by your plumbing to be able to install your faucet and drain. At this point you can level the cabinet with the leg levelers
- Step2. Apply a bead of clear or white silicone sealant evenly along the top of the cabinet
- Step3.Place the vanity top onto the cabinet . Firmly apply pressure to the vanity top sealing it to the cabinet
- Step4. Apply silicone sealant evenly along the bottom of backs plash and wall
- Step5. Finally place the bottom side of backs plash with sealant onto the vanity top and check the alignment of back splash