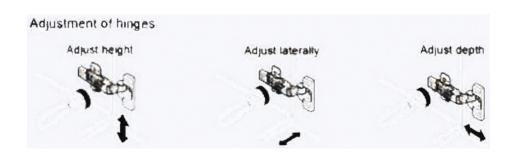

## **Bathroom Vanity Installation**

- Step1. Unpackage the vanity and place the base by your plumbing to be able to install your faucet and drain. At this point you can level the cabinet with the leg levelers
- Step2. Apply a bead of clear or white silicone sealant evenly along the top of the cabinet
- Step3.Place the vanity top onto the cabinet . Firmly apply pressure to the vanity top sealing it to the cabinet
- Step4. Apply silicone sealant evenly along the bottom of backs plash and wall
- Step5. Finally place the bottom side of backs plash with sealant onto the vanity top and check the alignment of back splash