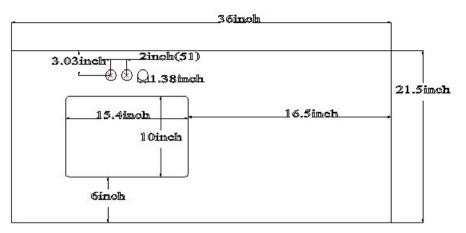

## **Bathroom Vanity Installation**



- Step1. Unpackage the vanity and place the base by your plumbing to be able to install your faucet and drain. At this point you can level the cabinet with the leg levelers
- Step2. Apply a bead of clear or white silicone sealant evenly along the top of the cabinet
- Step3.Place the vanity top onto the cabinet . Firmly apply pressure to the vanity top sealing it to the cabinet
- Step4. Apply silicone sealant evenly along the bottom of backs plash and wall
- Step5. Finally place the bottom side of backs plash with sealant onto the vanity top and check the alignment of back splash



## **Technical Drawing**