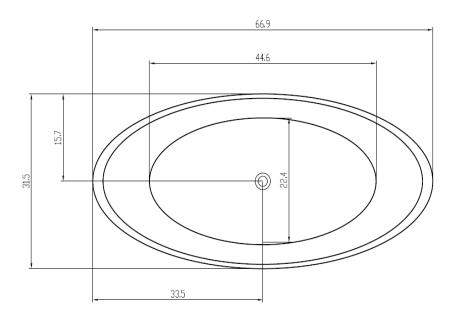

## MY-1859

| bath tub type       | slipper            |
|---------------------|--------------------|
| overall length      | 5.5ft              |
| dimensions(in.)     | 66.9IL*31.5W*25.5H |
| Sitting Area        | 44.6L*22.4W        |
| overflow            | yes                |
| depth from overflow | 15.7               |
| overflow color      | N/A                |
| drain placement     | side               |
| drain color         | chrome             |