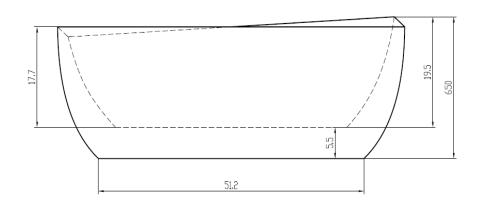

## MY-1859

| bath tub type       | slipper            |
|---------------------|--------------------|
| overall length      | 5.5ft              |
| dimensions(in.)     | 66.9IL*31.5W*25.5H |
| Sitting Area        | 44.6L*22.4W        |
| overflow            | yes                |
| depth from overflow | 15.7               |
| overflow color      | N/A                |
| drain placement     | side               |
| drain color         | chrome             |