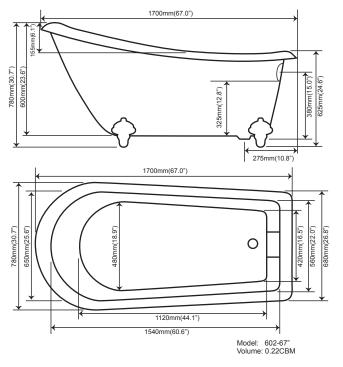

# ACRYLIC CLAWFOOT SLIPPER TUB

L: 67 inches W: 31 inches

#### **Foot Finishes:**

**CN** Polished Chrome

Gallon Capacity:

48 gal.

Dimensions of fixture are nominal and specifications subject to change without notice