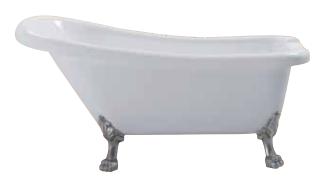

# ACRYLIC CLAWFOOT SLIPPER TUB

L: 67 inches W: 31 inches

## **Description:**

This Bathtub features a classic freestanding design that imparts refinement and elegance to your washroom space. The details are of lovely claw feet with a flat rim. Its ornate claw feet provide a stunning contrast with the lily-white acrylic tub. The sloping shape delivers the ultimate in comfort during those long, luxurious soaks.

### **Features:**

- Freestanding tub
- Pure white acrylic reinforced with fiberglass
- Raised backrest for optimal comfort and maximized bathing well
- Easy to transport and install
- 4 Claw feet to be attached
- Constructed of light weight acrylic
- Outside is painted over rough fiberglass
- Bathtubs ship with claw feet unattached
- Designed for use with rigid freestanding bath supplies
- ► Requires Leg tub drain