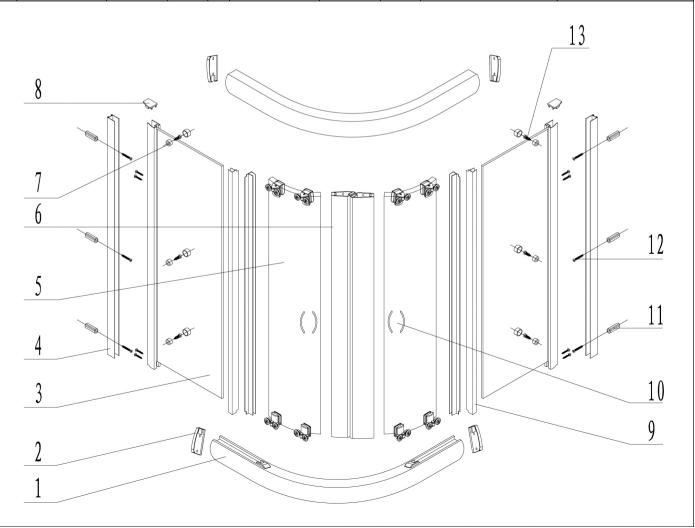

## Part List

| NO. | Name                               | Drawing | Quantity | NO. | Name         | Drawing | Quantity |                        |               |         |  |
|-----|------------------------------------|---------|----------|-----|--------------|---------|----------|------------------------|---------------|---------|--|
| 1   | running track<br>(up/down)         |         | 2        | 11  | wall plug    |         | 6        | Installation Preparat  | ion Require   | d Tools |  |
| 2   | connection fitting (left/right)    |         | 4        | 12  | ST4*30 screw |         | 14       | Electrical drill       | Screwdriver   |         |  |
| 3   | fixed panel<br>(left/right)        | R       | 2        | 13  | ST4*12 screw |         | 6        | Electrical diffi       | DOLOWALIVEL   |         |  |
| 4   | wall profile                       |         | 2        |     |              |         |          | Pencil                 | Leve1         |         |  |
| 5   | glass door<br>(left/right)         |         | 2        |     |              |         |          |                        |               |         |  |
| 6   | magnet strip                       | : 47 :  | 2        |     |              |         |          | Drill bit<br>  Ø6 Ø3.2 | Rubber hammer |         |  |
| 7   | screw cap                          | 0       | 6        |     |              |         |          | FO FOIL                |               |         |  |
| 8   | wall profile cover<br>(left/right) |         | 2        |     |              |         |          | Tape measure           | Mood          |         |  |
| 9   | sea1                               |         | 4        |     |              |         |          | Spanner ©              | Glassgun S    |         |  |
| 10  | door handle                        |         | 2        |     |              |         |          | opanier                | 010335411     | //      |  |