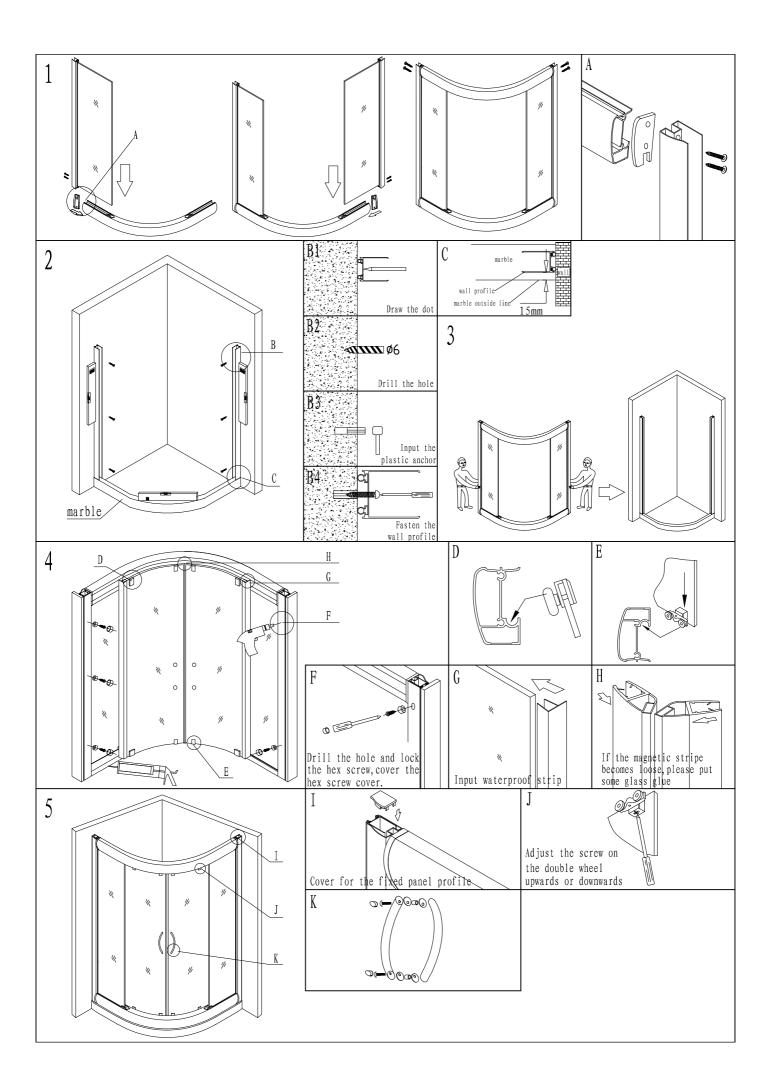

## Part List

| NO. | Name                               | Drawing | Quantity | NO. | Name         | Drawing | Quantity |                        |               |         |  |
|-----|------------------------------------|---------|----------|-----|--------------|---------|----------|------------------------|---------------|---------|--|
| 1   | running track<br>(up/down)         |         | 2        | 11  | wall plug    |         | 6        | Installation Preparat  | ion Require   | d Tools |  |
| 2   | connection fitting (left/right)    |         | 4        | 12  | ST4*30 screw |         | 14       | Electrical drill       | Screwdriver   |         |  |
| 3   | fixed panel<br>(left/right)        | R       | 2        | 13  | ST4*12 screw |         | 6        | Electrical diffi       | DOLOWALIVEL   |         |  |
| 4   | wall profile                       |         | 2        |     |              |         |          | Pencil                 | Leve1         |         |  |
| 5   | glass door<br>(left/right)         |         | 2        |     |              |         |          |                        |               |         |  |
| 6   | magnet strip                       | : 47 :  | 2        |     |              |         |          | Drill bit<br>  Ø6 Ø3.2 | Rubber hammer |         |  |
| 7   | screw cap                          | 0       | 6        |     |              |         |          | FO FOIL                |               |         |  |
| 8   | wall profile cover<br>(left/right) |         | 2        |     |              |         |          | Tape measure           | Mood          |         |  |
| 9   | sea1                               |         | 4        |     |              |         |          | Spanner ©              | Glassgun S    |         |  |
| 10  | door handle                        |         | 2        |     |              |         |          | opanier                | 010335411     | //      |  |