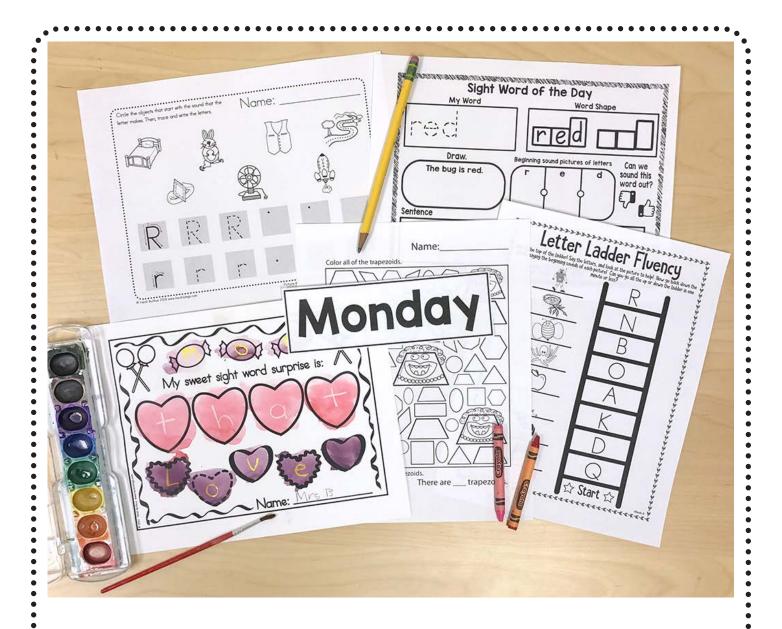

Sight Word of the Week "red"

- 2. Trapezoid worksheet Find & Color
- 3. Sweet Sight Word Surprise watercolor resist
- **4. Letter Ladder Fluency**
- 5. Read a book and write it on the reading chart

I. Sound Sort Worksheet: R & Sight Word Worksheet: red