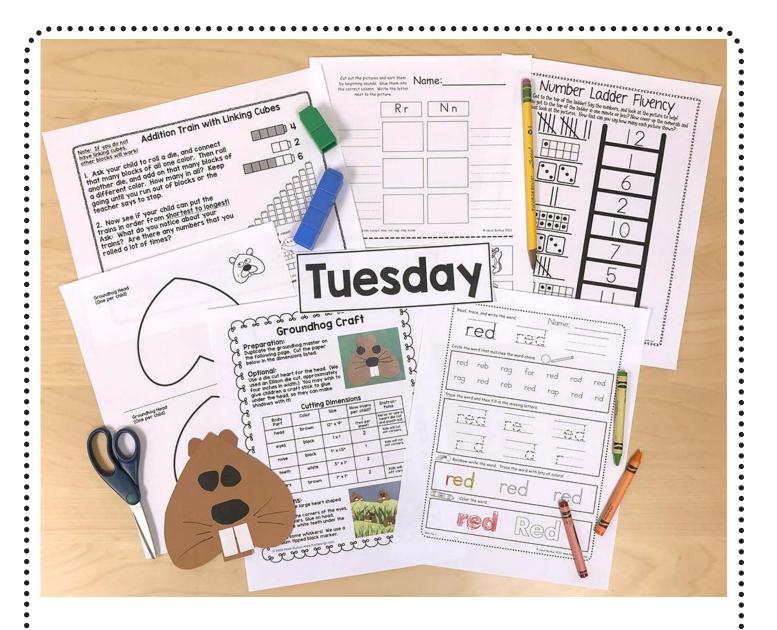

- 2. Addition Train with Blocks
- 3. Groundhog craft
- 4. Number Fluency Ladder
- 5. Read a book and write it on the reading chart

I. Pushpin Sight Words

2. Cupid's Arrow Number Writing 0-12 & Connect Four Addition Game