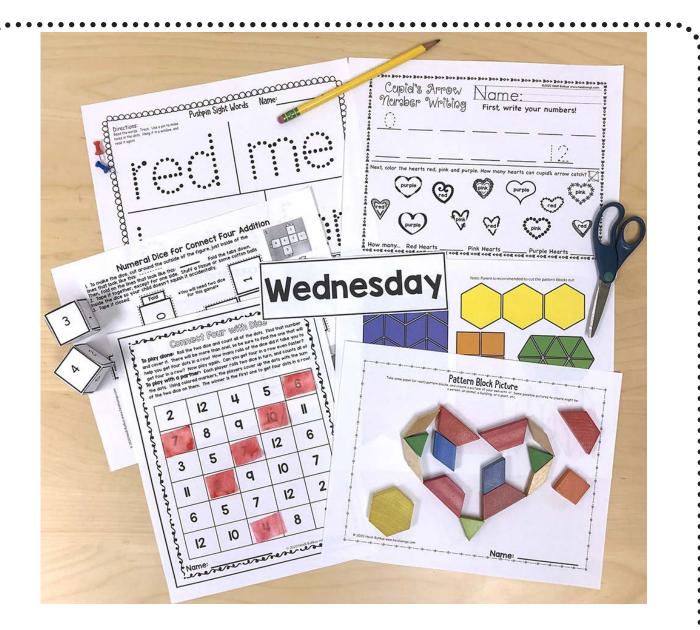

- 3. Create a picture with pattern blocks
- 4. Sight Word Fluency Chart
- 5. Read a book and write it on the reading chart

I. Sentence Writing Practice & Letter R practice on Sky-Grass-Dirt paper

- 2. Valentine's Day Connect the Dots
- 3. Valentine Tissue Paper craft
- 4. Shape Fluency Chart: trapezoid, square, & rectangle
- 5. Read a book and write it on the reading chart