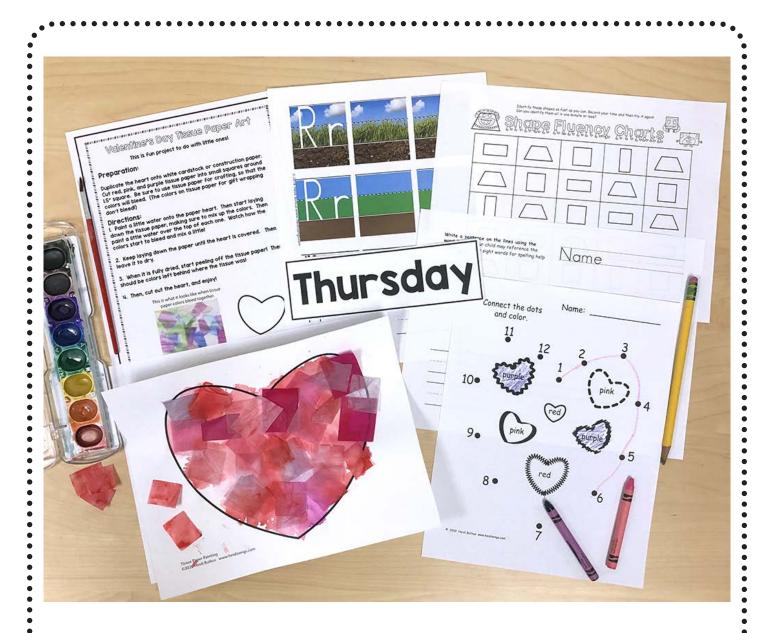

- 3. Create a picture with pattern blocks
- 4. Sight Word Fluency Chart
- 5. Read a book and write it on the reading chart

I. Sentence Writing Practice & Letter R practice on Sky-Grass-Dirt paper

- 2. Valentine's Day Connect the Dots
- 3. Valentine Tissue Paper craft
- 4. Shape Fluency Chart: trapezoid, square, & rectangle
- 5. Read a book and write it on the reading chart