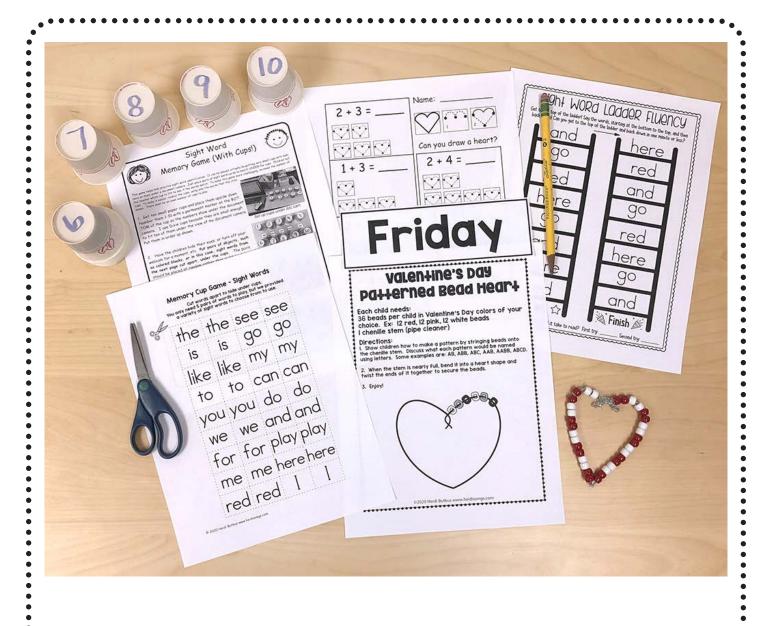

- I. Sight Words Memory Game
- 2. Addition with Hearts Worksheet
- 3. Valentine's Day Patterned Bead Heart craft
- 4. Sight Word Fluency Ladder
- 5. Read a book and write it on the reading chart