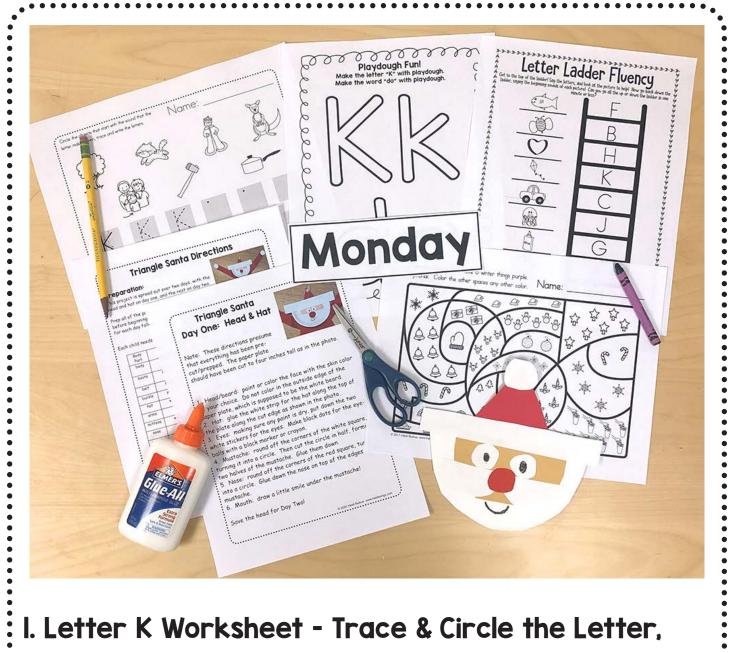

- I. Weekly Lesson Plan
- 2. Weekly Reading Chart
- 3. Follow along on HeidiSongs Uscreen

- Make Kk & "do" with play dough
- 2. Hidden Numbers for Number 6
- 3. Triangle Santa Art Project Day I
- 4. Letter Ladder Fluency
- 5. Read a book and write it on the reading chart

I. Read, Trace, and Write worksheet: "do"