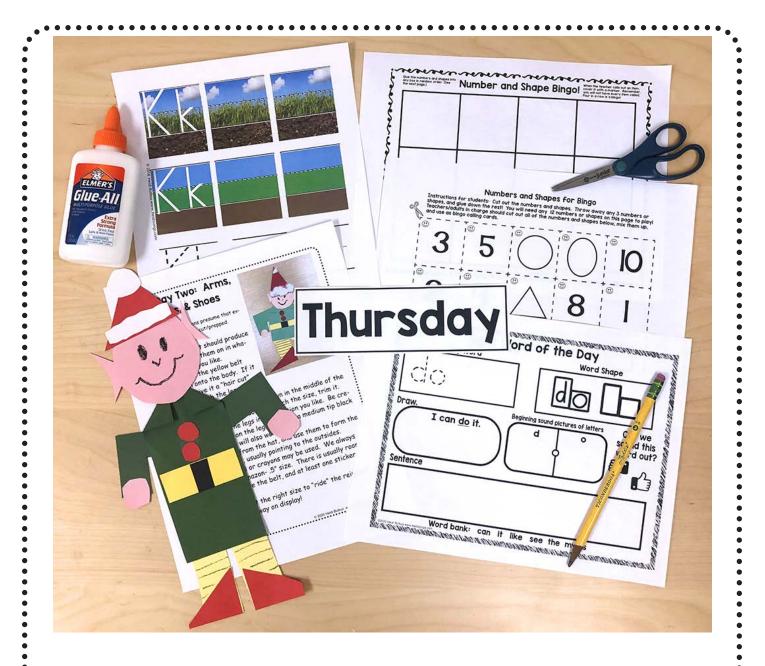

- I. Letter K practice on Sky-Grass-Dirt paper
- 2. Sight Word of the Day page: "do"
- 3. Number & Shape Bingo
- 4. Elf Art Project Day 2
- 5. Read a book and write it on the reading chart

- I. Candy Can Color Word Book
- 2. Candy Cane Number Writing Practice Page: 0-10
- 3. Candy Cane Art Project
- 4. Sight Word Fluency Chart
- 5. Read a book and write it on the reading chart