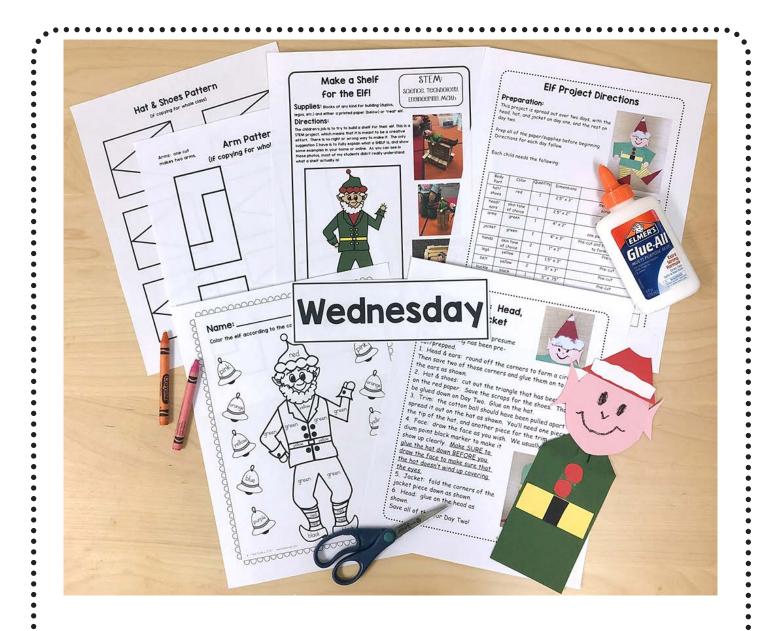

## circle/square

5. Read a book and write it on the reading chart

- I. Elf Color Words Worksheet
- 2. STEM Activity: Elf themed
- 3. Elf Art Project Day I
- 4. Sight Word Fluency Chart: do, is, the, my
- 5. Read a book and write it on the reading chart