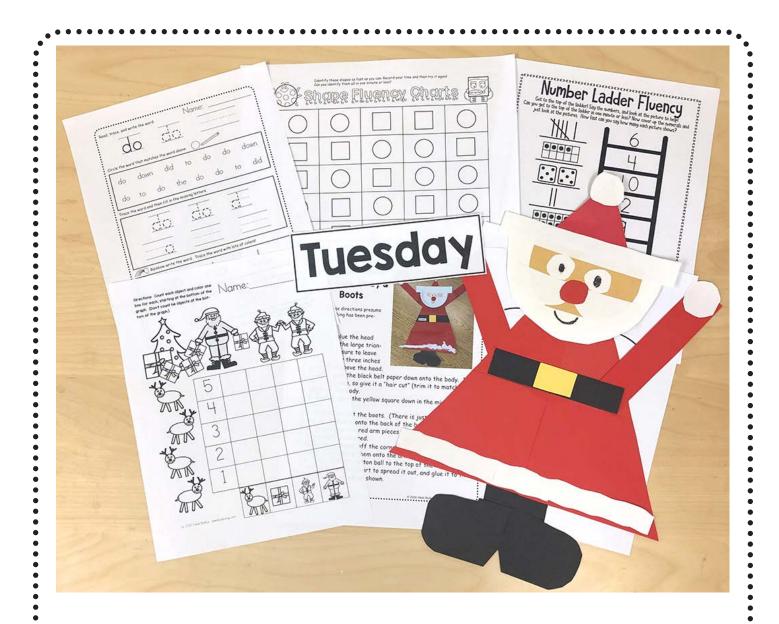

## 2. Holiday Graph

- 3. Triangle Santa Art Project Day 2
- 4. Number Ladder Fluency/Shapes Chart:

## circle/square

5. Read a book and write it on the reading chart

- I. Elf Color Words Worksheet
- 2. STEM Activity: Elf themed
- 3. Elf Art Project Day I
- 4. Sight Word Fluency Chart: do, is, the, my
- 5. Read a book and write it on the reading chart