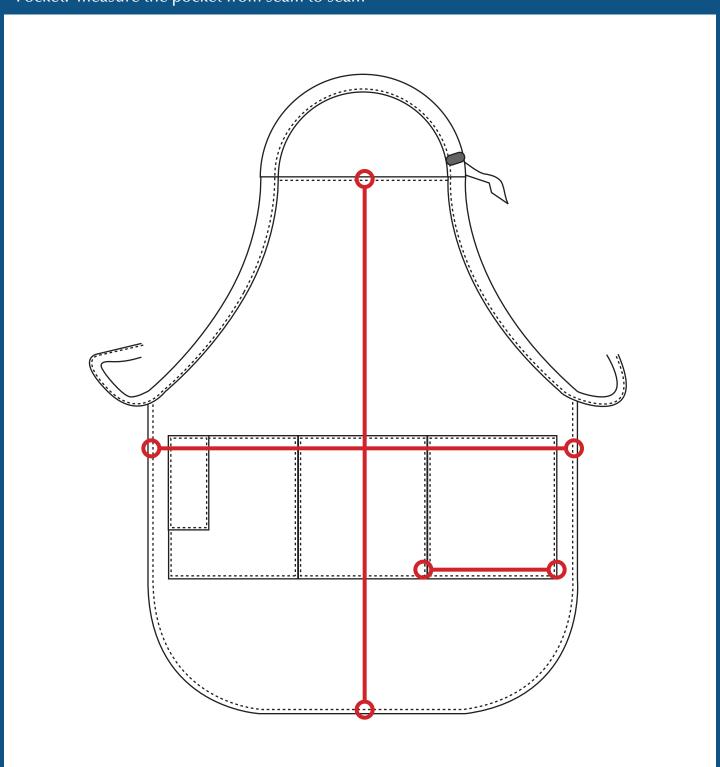

#### Sleeve Length From Shoulder Seam (KNITS)

Measure from the top of the armhole where the sleeve and shoulder join to the bottom of the sleeve

APPAREL LTD

Full Apron
Length: measure from the top center to the bottom hem
Width: measure from left to right directly above the pockets
Pocket: measure the pocket from seam to seam

APPAREL LTD

Half Apron
Length: measure from the top center to the bottom hem Width: measure from left to right directly above the pockets

Pocket: measure the pocket from seam to seam