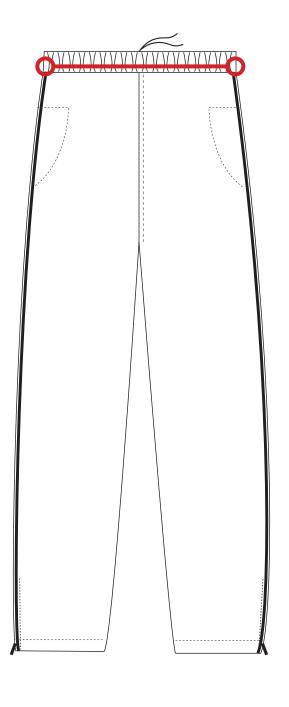

#### **Journey Wear Pant**

Waist: measure from left to right and double the measurement

APPAREL LTD