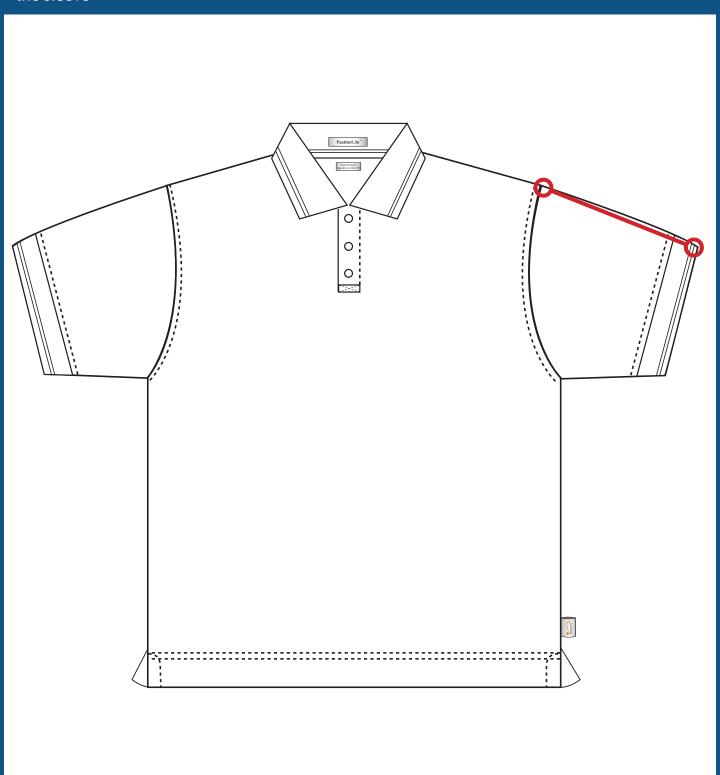

#### Sleeve Length From Shoulder Seam (KNITS)

Measure from the top of the armhole where the sleeve and shoulder join to the bottom of the sleeve

APPAREL LTD

Full Apron
Length: measure from the top center to the bottom hem
Width: measure from left to right directly above the pockets
Pocket: measure the pocket from seam to seam