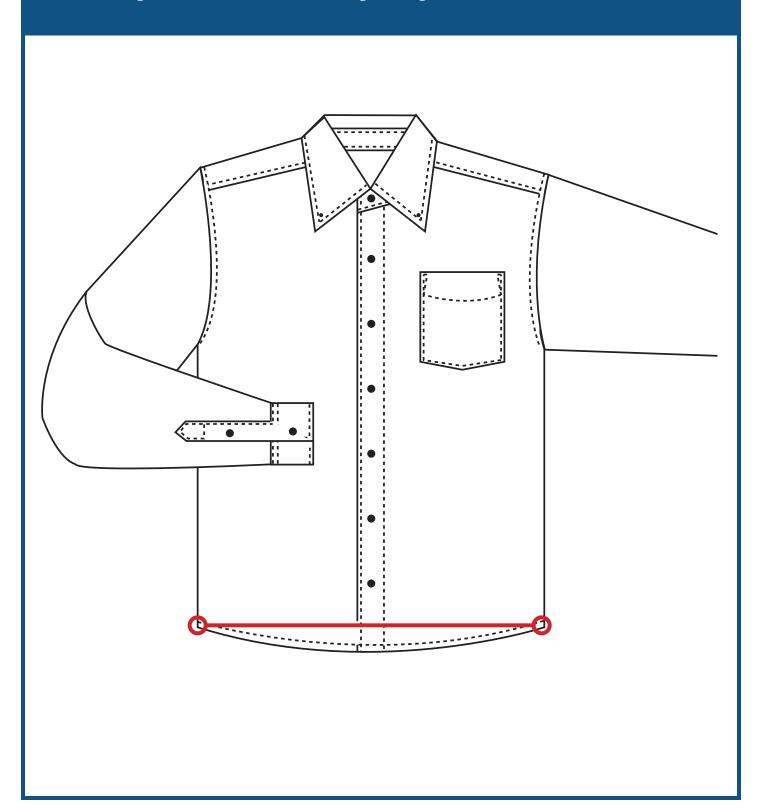

APPAREL LTD

### **Back Length:**

Measure the garment from the center back of the neck to the bottom edge hem





APPAREL LTD

### Sweep:

Measure straight across the bottom from edge to edge





APPAREL LTD

#### **Chest:**

On the front of the garment, measure straight across the chest <u>1" below the armholes</u>, edge to edge





# Sleeve Length From Centerback:

Measure from the top of the centerback of the collar to the bottom of the sleeve





### **Neck Opening:**

Make sure the collar button is buttoned. Measure from the center of the button around the neck opening (circumference)





APPAREL LTD

#### **Journey Wear Pant**

Waist: measure from left to right and double the measurement





APPAREL LTD

#### Sleeve Length From Shoulder Seam (KNITS)

Measure from the top of the armhole where the sleeve and shoulder join to the bottom of the sleeve





APPAREL LTD

Full Apron
Length: measure from the top center to the bottom hem
Width: measure from left to right direc