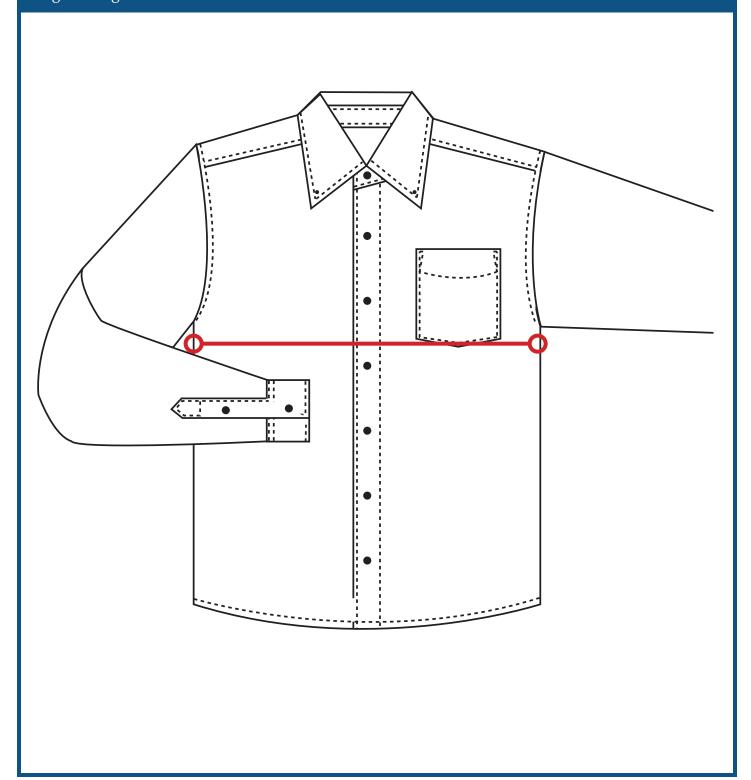

#### **Chest:**

On the front of the garment, measure straight across the chest <u>1" below the armholes</u>, edge to edge