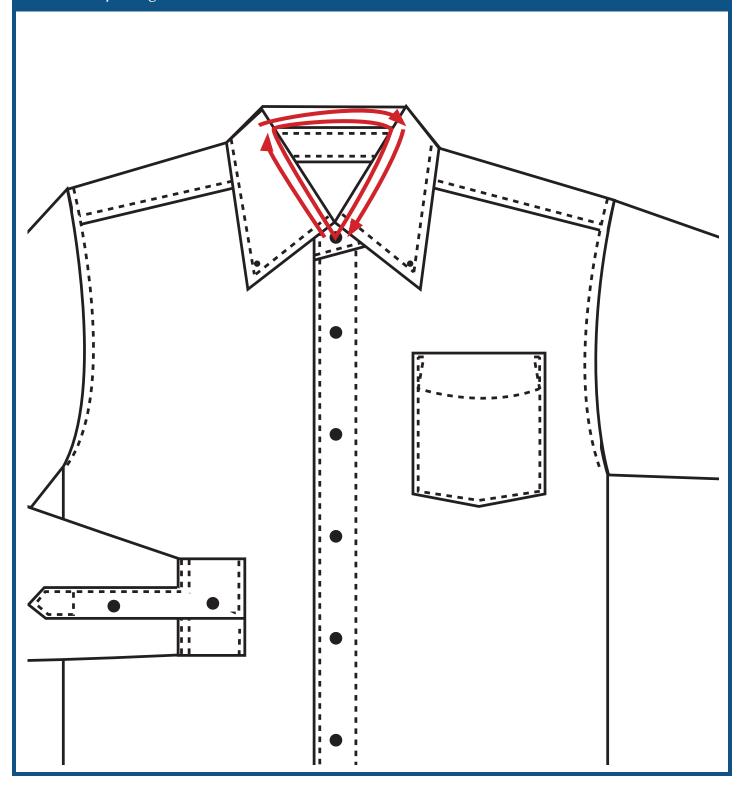

### **Neck Opening:**

Make sure the collar button is buttoned. Measure from the center of the button around the neck opening (circumference)

APPAREL LTD