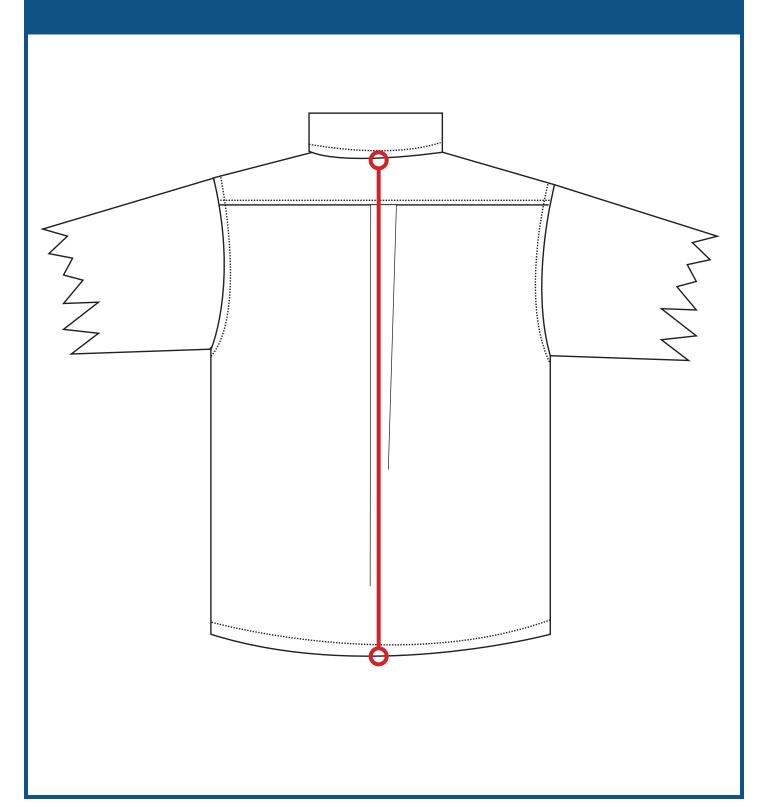

### **Back Length:**

Measure the garment from the center back of the neck to the bottom edge hem

APPAREL LTD