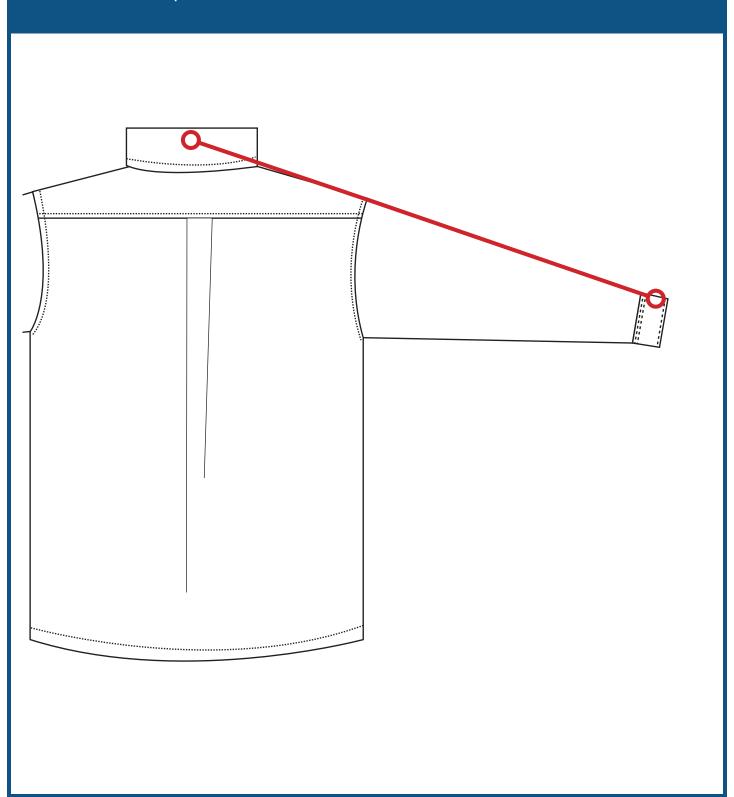

# Sleeve Length From Centerback:

Measure from the top of the centerback of the collar to the bottom of the sleeve