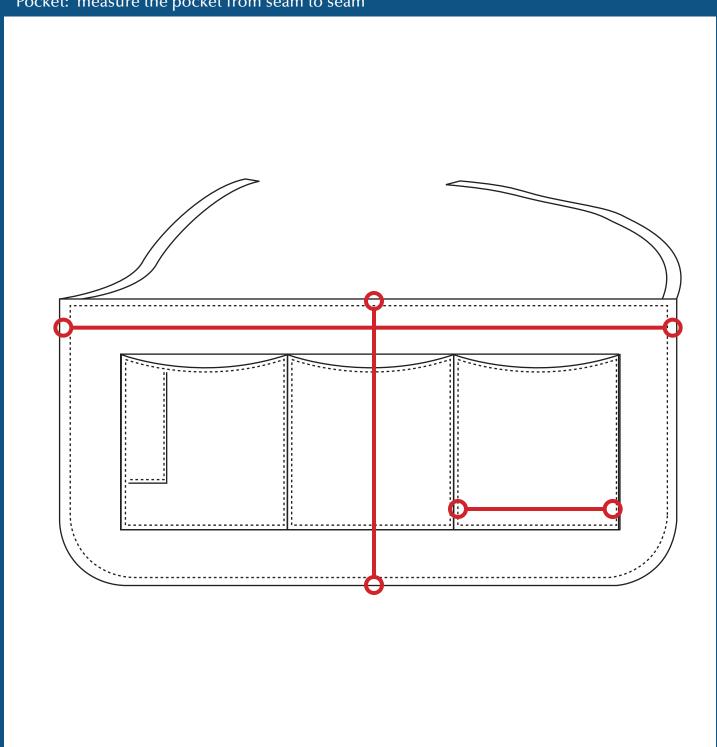

#### Sleeve Length From Shoulder Seam (KNITS)

Measure from the top of the armhole where the sleeve and shoulder join to the bottom of the sleeve

APPAREL LTD

Full Apron
Length: measure from the top center to the bottom hem
Width: measure from left to right directly above the pockets
Pocket: measure the pocket from seam to seam

APPAREL LTD

Half Apron
Length: measure from the top center to the bottom hem Width: measure from left to right directly above the pockets

Pocket: measure the pocket from seam to seam