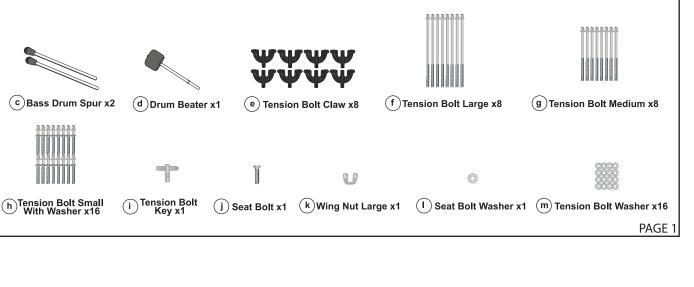

# **FOCKIAN** Junior Drum Kit- RJ105 Assembly Information **Box Contents:** © Mid Tom Drum x1 (A) Bass Drum x1 (B) Floor Tom Drum x1 D High Tom Drum x1 (E) Snare Drum x1 Rocks H Floor Tom Tension Rim x2 J Mid Tom Tension Rim x2 F Bass Rim x2 G Bass Drum Head x2 Floor Tom Head x2 L High Tom Tension Rim x2 P Hi-Hat Cymbal Stand x1 K Mid Tom Head x2 N Crash Cymbal x1