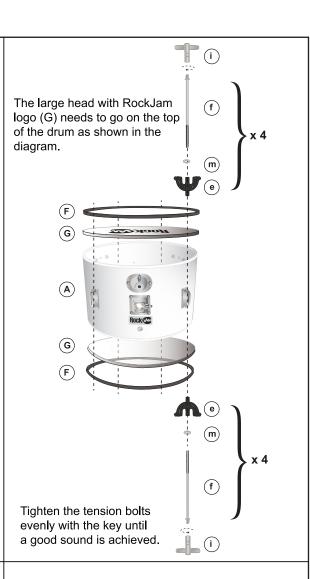

# **FOCKIAN** Junior Drum Kit- RJ105 Assembly Information **Box Contents:** © Mid Tom Drum x1 (A) Bass Drum x1 (B) Floor Tom Drum x1 D High Tom Drum x1 (E) Snare Drum x1 Rocks H Floor Tom Tension Rim x2 J Mid Tom Tension Rim x2 F Bass Rim x2 G Bass Drum Head x2 Floor Tom Head x2 L High Tom Tension Rim x2 P Hi-Hat Cymbal Stand x1 K Mid Tom Head x2 N Crash Cymbal x1













## Floor Tom Drum Assembly





Place the Floor Tom Legs into the drum and secure into place by tightening the bolts by hand.







### **Snare Drum Sound Adjustment**



#### **Drum Pedal Attachment**

Clip the assembled drum pedal onto the bass drum tension rim and fix in place by tightening the wing nut by hand.

© PDT LTD 2020

RockJam is a registered trademark of: PDT Ltd. M24 1UN United Kingdom | info@pdtuk.com RockJam RJ105 User Guide EUROPE 010920\_EN