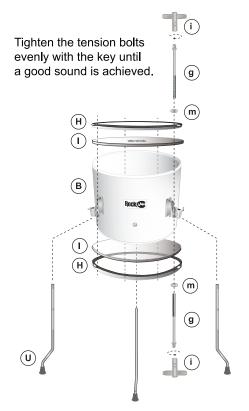

## Floor Tom Drum Assembly

Place the Floor Tom Legs into the drum and secure into place by tightening the bolts by hand.