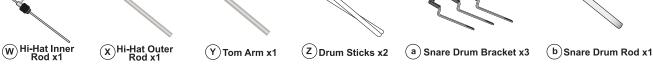

# **FOCKIAN** Junior Drum Kit- RJ105 Assembly Information **Box Contents:** © Mid Tom Drum x1 (A) Bass Drum x1 (B) Floor Tom Drum x1 D High Tom Drum x1 (E) Snare Drum x1 Rocks H Floor Tom Tension Rim x2 J Mid Tom Tension Rim x2 F Bass Rim x2 G Bass Drum Head x2 Floor Tom Head x2 L High Tom Tension Rim x2 P Hi-Hat Cymbal Stand x1 K Mid Tom Head x2 N Crash Cymbal x1