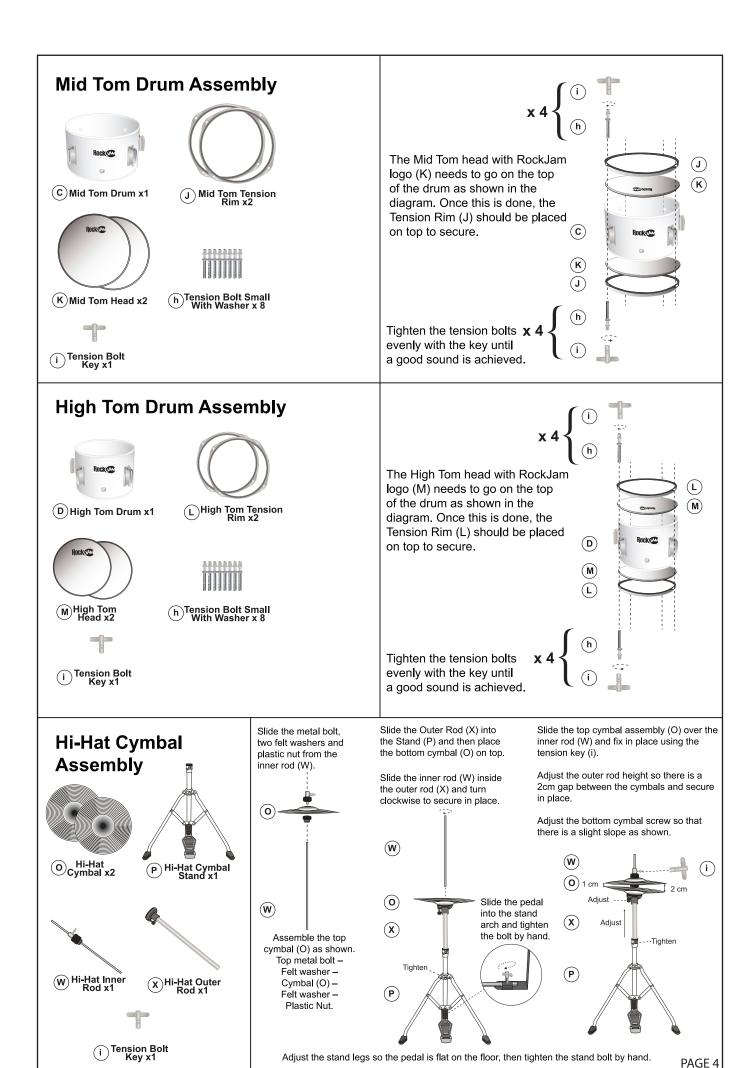

# **FOCKIAN** Junior Drum Kit- RJ105 Assembly Information **Box Contents:** © Mid Tom Drum x1 (A) Bass Drum x1 (B) Floor Tom Drum x1 D High Tom Drum x1 (E) Snare Drum x1 Rocks H Floor Tom Tension Rim x2 J Mid Tom Tension Rim x2 F Bass Rim x2 G Bass Drum Head x2 Floor Tom Head x2 L High Tom Tension Rim x2 P Hi-Hat Cymbal Stand x1 K Mid Tom Head x2 N Crash Cymbal x1













## Floor Tom Drum Assembly





Place the Floor Tom Legs into the drum and secure into place by tightening the bolts by hand.







### **Snare Drum Sound Adjustment**



#### **Drum Pedal Attachment**

Clip the assembled drum pedal onto the bass drum tension rim and fix in place by tightening the wing nut by hand.

© PDT LTD 2020

RockJam is a registered trademark of: PDT Ltd. M24 1UN United Kingdom | info@pdtuk.com RockJam RJ105 User Guide EUROPE 010920\_EN