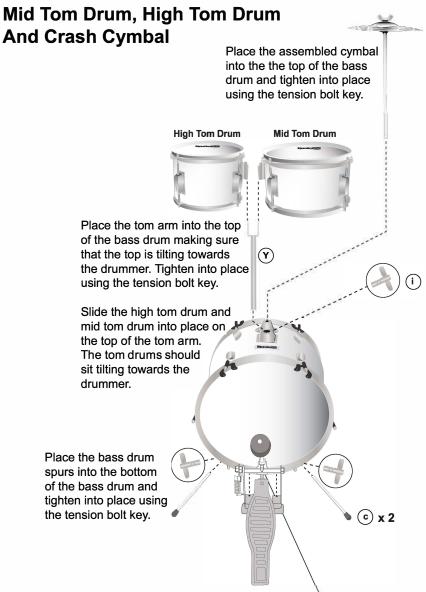

# **FOCKIAN** Junior Drum Kit- RJ105 Assembly Information **Box Contents:** © Mid Tom Drum x1 (A) Bass Drum x1 (B) Floor Tom Drum x1 D High Tom Drum x1 (E) Snare Drum x1 Rocks H Floor Tom Tension Rim x2 J Mid Tom Tension Rim x2 F Bass Rim x2 G Bass Drum Head x2 Floor Tom Head x2 L High Tom Tension Rim x2 P Hi-Hat Cymbal Stand x1 K Mid Tom Head x2 N Crash Cymbal x1













## Floor Tom Drum Assembly





Place the Floor Tom Legs into the drum and secure into place by tightening the bolts by hand.







### **Snare Drum Sound Adjustment**



#### **Drum Pedal Attachment**

Clip the assembled drum pedal onto the bass drum tension rim and fix in place by tightening the wing nut by hand.

© PDT LTD 2020

RockJam is a registered trademark of: PDT Ltd. M24 1UN United Kingdom | info@pdtuk.com RockJam RJ105 User Guide EUROPE 010920\_EN