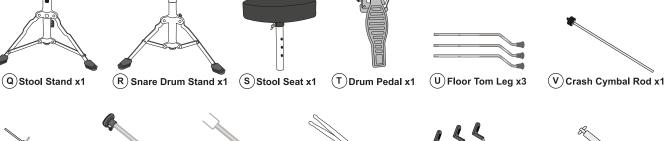

# **FOCKIAN** Junior Drum Kit- RJ105 Assembly Information **Box Contents:** © Mid Tom Drum x1 (A) Bass Drum x1 (B) Floor Tom Drum x1 D High Tom Drum x1 (E) Snare Drum x1 Rocks H Floor Tom Tension Rim x2 J Mid Tom Tension Rim x2 F Bass Rim x2 G Bass Drum Head x2 Floor Tom Head x2 L High Tom Tension Rim x2 P Hi-Hat Cymbal Stand x1 K Mid Tom Head x2 N Crash Cymbal x1