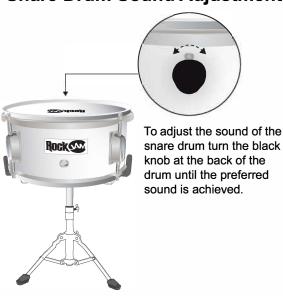

# **FOCKIAN** Junior Drum Kit- RJ105 Assembly Information **Box Contents:** © Mid Tom Drum x1 (A) Bass Drum x1 (B) Floor Tom Drum x1 D High Tom Drum x1 (E) Snare Drum x1 Rocks H Floor Tom Tension Rim x2 J Mid Tom Tension Rim x2 F Bass Rim x2 G Bass Drum Head x2 Floor Tom Head x2 L High Tom Tension Rim x2 P Hi-Hat Cymbal Stand x1 K Mid Tom Head x2 N Crash Cymbal x1













## Floor Tom Drum Assembly





Place the Floor Tom Legs into the drum and secure into place by tightening the bolts by hand.







### **Snare Drum Sound Adjustment**



#### **Drum Pedal Attachment**

Clip the assembled drum pedal onto the bass drum tension rim and fix in place by tightening the wing nut by hand.

© PDT LTD 2020

RockJam is a registered trademark of: PDT Ltd. M24 1UN United Kingdom | info@pdtuk.com RockJam RJ105 User Guide EUROPE 010920\_EN