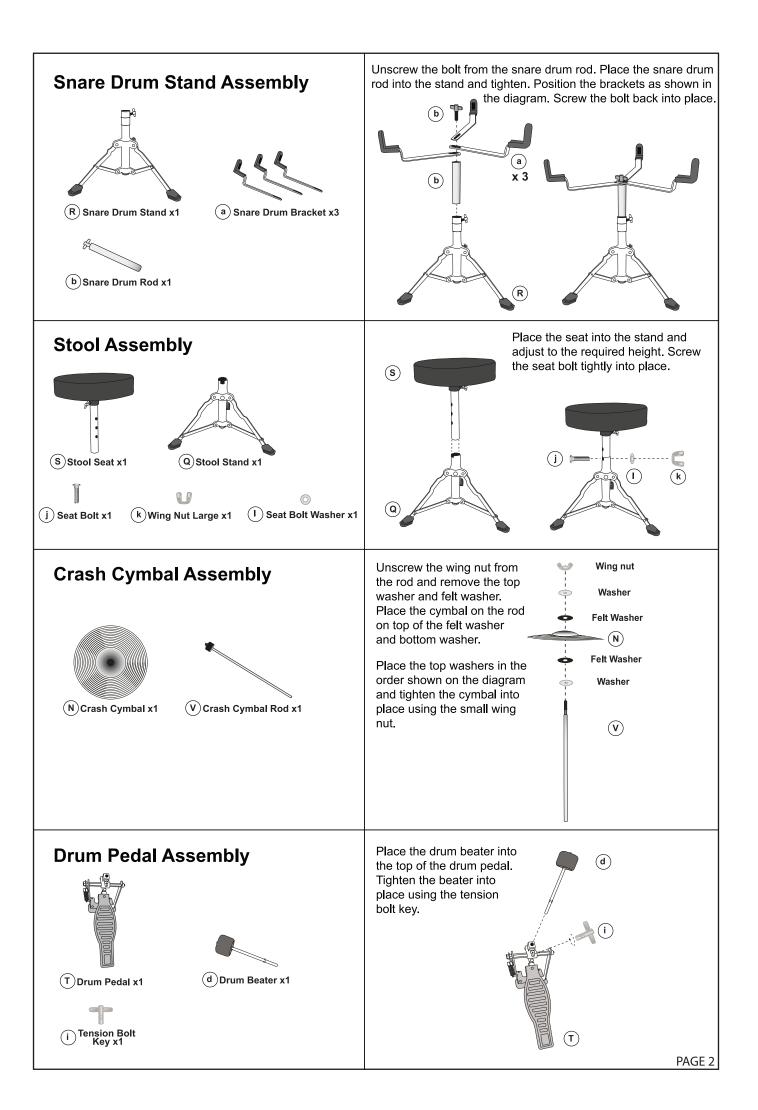

# **FOCKIAN** Junior Drum Kit- RJ105 Assembly Information **Box Contents:** © Mid Tom Drum x1 (A) Bass Drum x1 (B) Floor Tom Drum x1 D High Tom Drum x1 (E) Snare Drum x1 Rocks H Floor Tom Tension Rim x2 J Mid Tom Tension Rim x2 F Bass Rim x2 G Bass Drum Head x2 Floor Tom Head x2 L High Tom Tension Rim x2 P Hi-Hat Cymbal Stand x1 K Mid Tom Head x2 N Crash Cymbal x1













## Floor Tom Drum Assembly





Place the Floor Tom Legs into the drum and secure into place by tightening the bolts by hand.







### **Snare Drum Sound Adjustment**



#### **Drum Pedal Attachment**

Clip the assembled drum pedal onto the bass drum tension rim and fix in place by tightening the wing nut by hand.

© PDT LTD 2020

RockJam is a registered trademark of: PDT Ltd. M24 1UN United Kingdom | info@pdtuk.com RockJam RJ105 User Guide EUROPE 010920\_EN