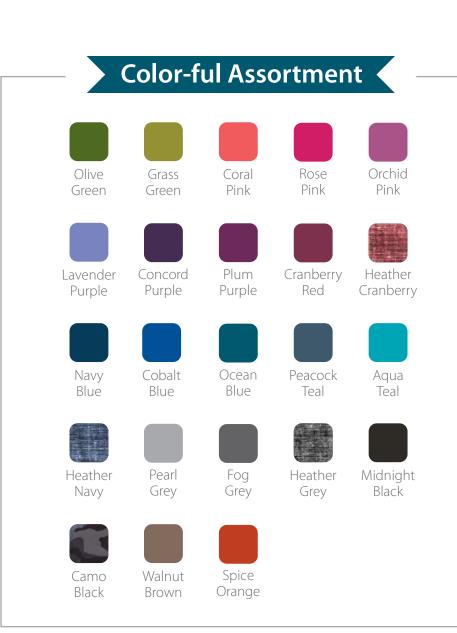

| anberry<br>Red   | Concord<br>Purple | Fog<br>Grey | Heather<br>Grey |  |
|------------------|-------------------|-------------|-----------------|--|
|                  |                   |             | NEW             |  |
| idnight<br>Black | Olive             | Peacock     | Walnut          |  |

| Concord | Midnight | Ocean  |
|---------|----------|--------|
| Purple  | Black    | Blue   |
| Olive   | Rose     | Walnut |
| Green   | Pink     | Brown  |

a.

Olive

Green

0cean

Blue

| Concord | Heather | Midnight | Olive |
|---------|---------|----------|-------|
| Purple  | Grey    | Black    | Green |

DIAPER BAGS

Includes removable change pad and drawstring bag

|         | NEW      |           |        |
|---------|----------|-----------|--------|
| Cobalt  | Concord  | Cranberry | Grass  |
| Blue    | Purple   | Red       | Green  |
|         |          | NEW       |        |
| Heather | Midnight | Orchid    | Plum   |
| Grey    | Black    | Pink      | Purple |

-Camo Pink Coral Pink Lavender Camo Aqua Teal Navy Purple Midnight Olive Orchid Pink Black Green

Includes Clearview Envelope

**Puddle Jumper** Gym/Overnight Bag 14.5″L x 6″W x 15.5″H

Our bestseller just got even better! Not only does it have all the Lug® favorites that made this bag a superstar, we also added two side pockets. This bag has all the bells and whistles. The Puddle Jumper design was inspired by frustration of having to topple over and squish larger duffel bags to fit into a gym locker. The bag was specifically designed to fit upright for easy in and out access!

Coral

Pink

Aqua

Teal

Midnight

Black

Cobalt

Blue

Olive

Green

Concord

Purple

Lavender

Purple