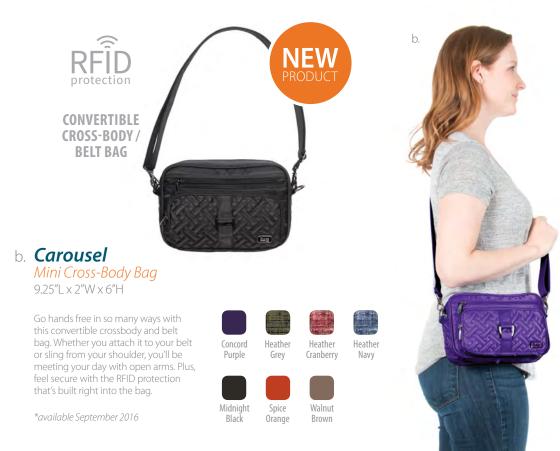

are pockets and pouches aplenty, including one that's soft-lined for gadgets and a mesh zip pouch for stuff to keep in view, but the piece de resistance is a matching keychain that clips right inside.

| anberry<br>Red   | Concord<br>Purple | Fog<br>Grey | Heather<br>Grey |  |
|------------------|-------------------|-------------|-----------------|--|
|                  |                   |             | NEW             |  |
| idnight<br>Black | Olive             | Peacock     | Walnut          |  |



Sidecar Cross-Body Bag shown in Ocean Blue, Rose Pink, Cobalt Blue and Olive Green

## **Cross-Body Bags** all shapes and sizes

Whether you think bigger is better or a petite pouch meets the mark, we're certain there's a bag in our cross-body collection that'll be a perfect fit for you.









-

b. *Flutter* 

*Mini Cross-Body Bag* 8.5"L x 1.5"W x 9"H

for easy access, plus two zip compartments on the front for items

Light as air, with a slim design, the redesigned Flutter Mini Cross-Body

meant to be more securely stored.

Bag is all function. We put a magnetic closure on the main compartment

c. **Moped** Day Pack 9″Lx3″W x11.75″H

> Redesigned and reworked, this versatile bag has been formatted to be a more dressed up version of its original, yet still as perfectly functional and compact. The sophisticated vertical design is the perfect size to carry an iPad or tablet anywhere you go!

RFID

Cobalt Concord Blue Purple









Concord Purple

#### a. Hopper Hip Pouch 7.5″L x 3.5″W x 10″H

This lightweight travel hip pack allows for everything you need to be within c