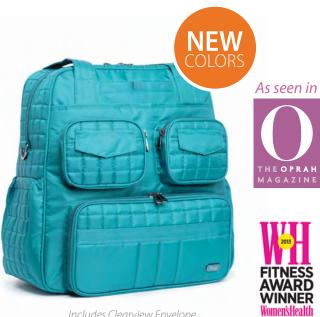

-Camo Pink Coral Pink Lavender Camo Aqua Teal Navy Purple Midnight Olive Orchid Pink Black Green

Includes Clearview Envelope

**Puddle Jumper** Gym/Overnight Bag 14.5″L x 6″W x 15.5″H

Our bestseller just got even better! Not only does it have all the Lug® favorites that made this bag a superstar, we also added two side pockets. This bag has all the bells and whistles. The Puddle Jumper design was inspired by frustration of having to topple over and squish larger duffel bags to fit into a gym locker. The bag was specifically designed to fit upright for easy in and out access!