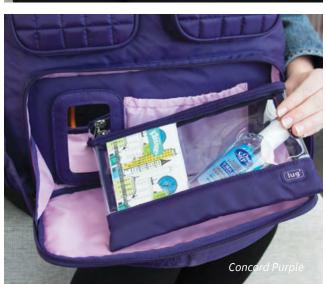

-Camo Pink Coral Pink Lavender Camo Aqua Teal Navy Purple Midnight Olive Orchid Pink Black Green

Includes Clearview Envelope

**Puddle Jumper** Gym/Overnight Bag 14.5″L x 6″W x 15.5″H

Our bestseller just got even better! Not only does it have all the Lug® favorites that made this bag a superstar, we also added two side pockets. This bag has all the bells and whistles. The Puddle Jumper design was inspired by frustration of having to topple over and squish larger duffel bags to fit into a gym locker. The bag was specifically designed to fit upright for easy in and out access!