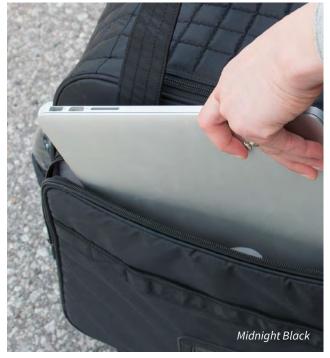

### Propeller **Gym/Overnight Bag** 17"L×8.5"W×11"H

First Lug<sup>®</sup> travel bag with RFID protection! Function, fashion, and color can be part of every arrival and departure – thanks to the Propeller carryall bag! Whether zipping around town or hopping on a plane this wellorganized bag is up for adventure. It is packed with amazing unique detail such as a built in jewelry/cosmetic organizer, quick access cell phone pocket and ventilated mesh shoe compartment, a popular Lug® feature.