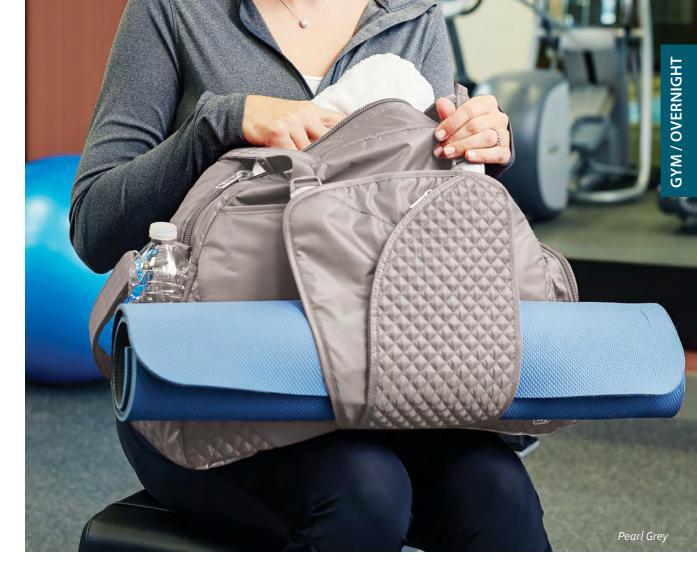

#### **Cartwheel** Fitness / Overnight Bag 18"L x 7"W x 13.5"H

You're going to flip for this bag's unique front patch! The buckle clasp on this compartment means that removing and fastening your yoga mat or jacket will now be a snap - literally. In addition, a larger storage compartment and a removable cross-body strap are two more of the added features we know you'll love us for.

### Propeller **Gym/Overnight Bag** 17"L×8.5"W×11"H

First Lug<sup>®</sup> travel bag with RFID protection! Function, fashion, and color can be part of every arrival and departure – thanks to the Propeller carryall bag! Whether zipping around town or hopping on a plane this wellorganized bag is up for adventure. It is packed with amazing unique detail such as a built in jewelry/cosmetic organizer, quick access cell phone pocket and ventilated mesh shoe compartment, a popular Lug® feature.

-Camo Pink Coral Pink Lavender Camo Aqua Teal Navy Purple Midnight Olive Orchid Pink Black Green

Includes Clearview Envelope

**Puddle Jumper** Gym/Overnight Bag 14.5″L x 6″W x 15.5″H

Our bestseller just got even better! Not only does it have all the Lug® favorites that made this bag a superstar, we also added two side pockets. This bag has all the bells and whistles. The Puddle Jumper design was inspired by frustration of having to topple over and squish larger duffel bags to fit into a gym locker. The bag was specifically designed to fit upright for easy in and out access!