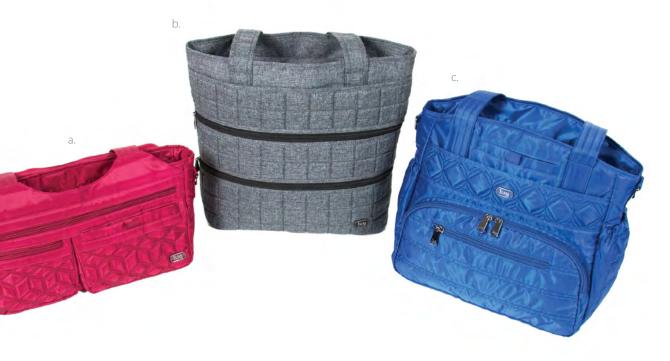

#### W

25 Windjammer Everyday Tote

a. Taxicab Full Tote (Heather Black) b. Carousel Mini Cross-Body Bag (Midnight Black) c. Streetcar Short Tote (Walnut Brown) d. Propeller Gym / Overnight Bag (Coral Pink) e. Sidecar Cross-Body Bag (Rose Pink) f. Puddle Jumper Gym / Overnight Bag (Lavender Purple) g. Shuttle Bus Wheelie Bag (Olive Green) h. Puddle Jumper Wheelie Bag (Midnight Black) i. Windjammer Everyday Tote (Cobalt Blue)

a. **Streetcar** Short Tote (Cranberry Red) b. **Taxicab** Full Tote (Heather Black) a. **Windjammer** Everyday Tote (Cobalt Blue)

*NEW* hardware

**Taxicab** *Full Tote* 16.5″L x 5″W x 13.5″H

The Taxicab is loaded with clever features - like the three front pockets (each bigger than the last), the water bottle pocket, the luggage strap, and the bonus removable mirror and change purse. This versatile bag is perfect for work, school or travel and can even double as a diaper bag with all of its fabulous compartments!

Windjammer Everyday Tote 12″L×6.5″W × 12.5″H

Stacked with all the Lug® features you know and love - padded shoulder straps, soft-lined accessory pocket, wipeable bottom, and plenty of pockets and pouches for organizing - then we added more! RFID protection - giving you peace of mind on the go! Designed with your daily routine in mind, this tote is nothing short of chic.