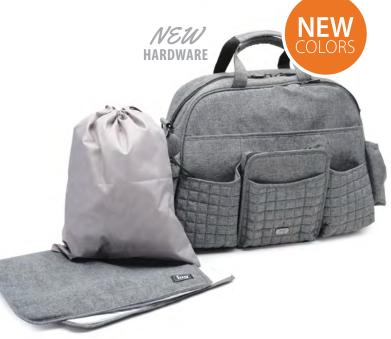

#### a. Caboose Carry-All Bag

16″L x 6.5″W x 11″H

Designed to provide parents with quick access to all of the compartments, even when they only have one free hand. This bag effortlessly transitions from diaper bag to office bag with ease and style.

NEW HARDWARE

Includes removable change pad and drawstring bag