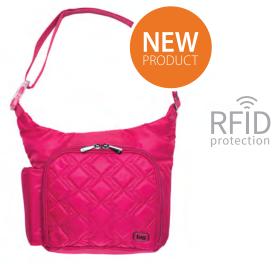

Sidecar Cross-Body Bag shown in Ocean Blue, Rose Pink, Cobalt Blue and Olive Green

b.

a. **Sidecar** Cross-Body Bag 10.5"L x 2.5"W x 8.5"H

The perfect place for all your essentials, this small yet sleek bag holds your wallet, keys, cellphone and lipstick with ease, while the front flap pocket gives quick access to your cell phone.