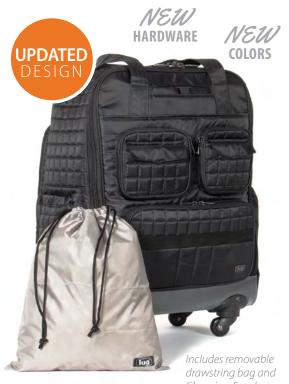

## Wheelies cruise through with ease

The wheelie bags from Lug<sup>®</sup> are on a roll! Snap one up for your next trip, and you'll cruise through airports with ease.

**Puddle Jumper** Wheelie Bag 15.5″L x 7.75″W x 21″H

Our fans spoke, so we gladly obliged, giving our Lug® lovers a wheeled version of the bestselling Puddle Jumper. We added a high-quality aluminum handle and 4-wheel system to this larger, souped-up version of the fan favorite, but kept all the original bells and whistles. Plus we went over the top on function, adding an exterior padded laptop compartment. It's everything you love about the original functionality and form, but on wheels.