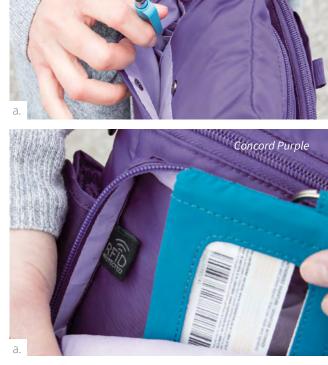

#### a. Hopper Hip Pouch 7.5″L x 3.5″W x 10″H

This lightweight travel hip pack allows for everything you need to be within close reach, while you go about your day. Stash your phone, sunglasses, and camera in the soft-lined accessory pockets, while the interior cargo pockets and pen holders will organize your wallet, keys and cards. Stay hydrated on-the-go with our signature water bottle holder, or swap in an umbrella on a rainy day! With a slim and secure pocket on the back and overall RFID protection, you'll have peace of mind that your valuable information is secured.