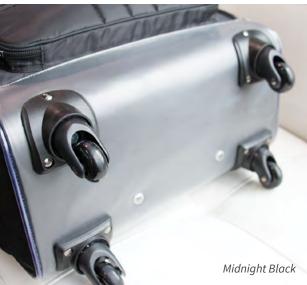

## Wheelies cruise through with ease

The wheelie bags from Lug<sup>®</sup> are on a roll! Snap one up for your next trip, and you'll cruise through airports with ease.

**Puddle Jumper** Wheelie Bag 15.5″L x 7.75″W x 21″H

Our fans spoke, so we gladly obliged, giving our Lug® lovers a wheeled version of the bestselling Puddle Jumper. We added a high-quality aluminum handle and 4-wheel system to this larger, souped-up version of the fan favorite, but kept all the original bells and whistles. Plus we went over the top on function, adding an exterior padded laptop compartment. It's everything you love about the original functionality and form, but on wheels.