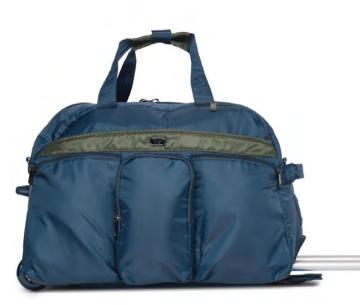

#### **Shuttle Bus** Wheelie Bag 21″L×12″W×14″H

A smart, stylish, and savvy solution for short trips, this Lug® Shuttle Bus wheeled duffel bag has everything you need for a well-organized jaunt to the city or a stop at the gym. A ventilated zip compartment on the back is the perfect spot to slip in those sneakers for later, while the soft-lined accessory compartment gives you a safe space to store any fragile items or pop in your phone and wallet.