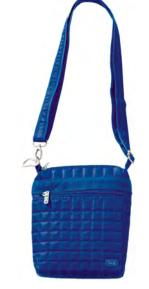

b.

a. **Sidecar** Cross-Body Bag 10.5"L x 2.5"W x 8.5"H

The perfect place for all your essentials, this small yet sleek bag holds your wallet, keys, cellphone and lipstick with ease, while the front flap pocket gives quick access to your cell phone.

Sidecar Cross-Body Bag shown in Ocean Blue, Rose Pink, Cobalt Blue and Olive Green