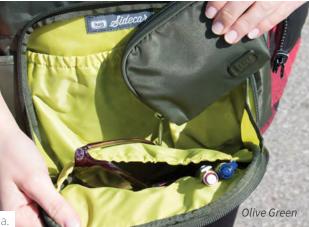

#### a. Hopper Hip Pouch 7.5″L x 3.5″W x 10″H

This lightweight travel hip pack allows for everything you need to be within close reach, while you go about your day. Stash your phone, sunglasses, and camera in the soft-lined accessory pockets, while the interior cargo pockets and pen holders will organize your wallet, keys and cards. Stay hydrated on-the-go with our signature water bottle holder, or swap in an umbrella on a rainy day! With a slim and secure pocket on the back and overall RFID protection, you'll have peace of mind that your valuable information is secured.

| Concord | Midnight | Ocean  |
|---------|----------|--------|
| Purple  | Black    | Blue   |
| Olive   | Rose     | Walnut |
| Green   | Pink     | Brown  |

a.