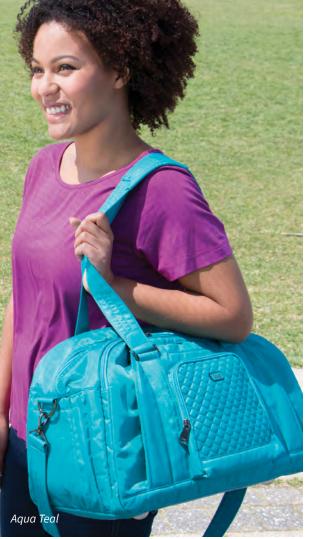

### perfect for the gym or an overnight adventure

These bigger bags have all the smart organizational features you've come to expect from Lug<sup>®</sup>, plus additional space for clothes and shoes.

a. **Propeller** Overnight / Gym Bag (Aqua Teal) b. **Puddle Jumper** Overnight / Gym Bag (Cobalt Blue) a. **Cartwheel** Fitness / Overnight Bag (Pearl Grey)

### Propeller **Gym/Overnight Bag** 17"L×8.5"W×11"H

First Lug<sup>®</sup> travel bag with RFID protection! Function, fashion, and color can be part of every arrival and departure – thanks to the Propeller carryall bag! Whether zipping around town or hopping on a plane this wellorganized bag is up for adventure. It is packed with amazing unique detail such as a built in jewelry/cosmetic organizer, quick access cell phone pocket and ventilated mesh shoe compartment, a popular Lug® feature.