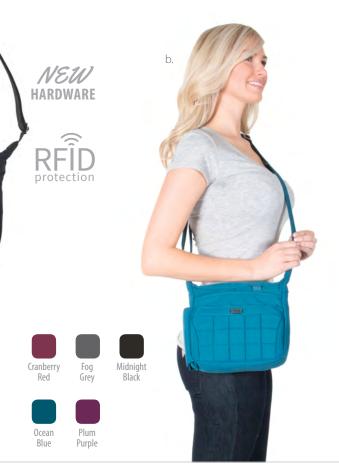

#### a. Hopper Hip Pouch 7.5″L x 3.5″W x 10″H

This lightweight travel hip pack allows for everything you need to be within close reach, while you go about your day. Stash your phone, sunglasses, and camera in the soft-lined accessory pockets, while the interior cargo pockets and pen holders will organize your wallet, keys and cards. Stay hydrated on-the-go with our signature water bottle holder, or swap in an umbrella on a rainy day! With a slim and secure pocket on the back and overall RFID protection, you'll have peace of mind that your valuable information is secured.

b.

a. **Sidecar** Cross-Body Bag 10.5"L x 2.5"W x 8.5"H

The perfect place for all your essentials, this small yet sleek bag holds your wallet, keys, cellphone and lipstick with ease, while the front flap pocket gives quick access to your cell phone.

Sidecar Cross-Body Bag shown in Ocean Blue, Rose Pink, Cobalt Blue and Olive Green