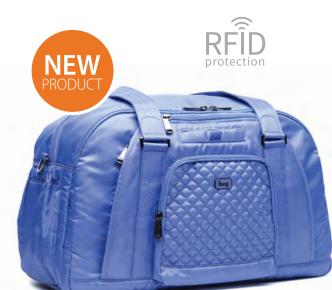

### Propeller **Gym/Overnight Bag** 17"L×8.5"W×11"H

First Lug<sup>®</sup> travel bag with RFID protection! Function, fashion, and color can be part of every arrival and departure – thanks to the Propeller carryall bag! Whether zipping around town or hopping on a plane this wellorganized bag is up for adventure. It is packed with amazing unique detail such as a built in jewelry/cosmetic organizer, quick access cell phone pocket and ventilated mesh shoe compartment, a popular Lug® feature.