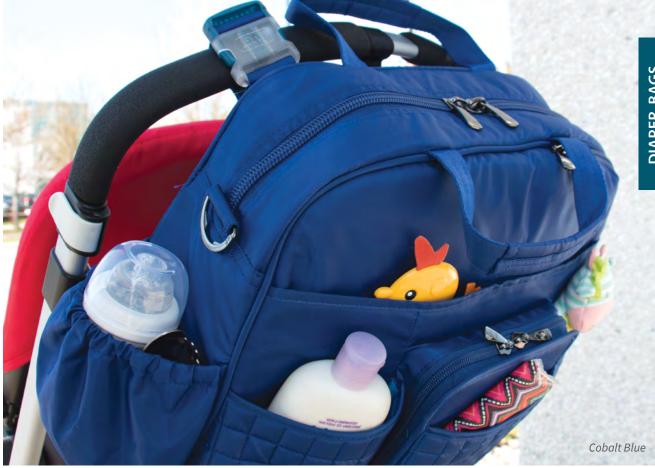

### Tuk Tuk *Carry-All Bag* 17"L x 6"W x 12.5"H

Whoa baby! This big bag comes equipped with a slew of baby-friendly features, like two front pockets for bottles, and straps that attach the bag to any stroller.

|         | NEW      |           |        |
|---------|----------|-----------|--------|
| Cobalt  | Concord  | Cranberry | Grass  |
| Blue    | Purple   | Red       | Green  |
|         |          | NEW       |        |
| Heather | Midnight | Orchid    | Plum   |
| Grey    | Black    | Pink      | Purple |