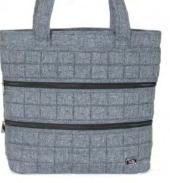

**Streetcar** Short Tote 16"L x 4.25"W x 8.5"H

With its classic shape and unique quilted fabric, this tote has a fresh and sophisticated look. It's perfect for work, school or travel and can even double as a diaper bag with all of its fabulous compartments.