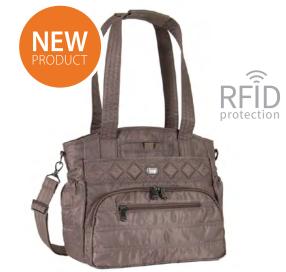

#### a. Hopper Hip Pouch 7.5″L x 3.5″W x 10″H

This lightweight travel hip pack allows for everything you need to be within close reach, while you go about your day. Stash your phone, sunglasses, and camera in the soft-lined accessory pockets, while the interior cargo pockets and pen holders will organize your wallet, keys and cards. Stay hydrated on-the-go with our signature water bottle holder, or swap in an umbrella on a rainy day! With a slim and secure pocket on the back and overall RFID protection, you'll have peace of mind that your valuable information is secured.