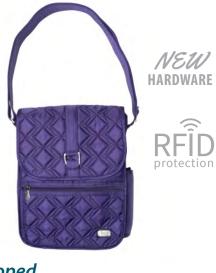

Water Repellent Material

Cosmetic / Pen

Holders

Soft-lined Accessory Pocket

Wipeable Bottom

Ventilated Storage Compartment

Adjustable Shoulder Strap

REFINENEW<br/>HARDWAREContent<br/>HardwareContent<br/>here

Windjammer Everyday Tote 12″L×6.5″W × 12.5″H

Stacked with all the Lug® features you know and love - padded shoulder straps, soft-lined accessory pocket, wipeable bottom, and plenty of pockets and pouches for organizing - then we added more! RFID protection - giving you peace of mind on the go! Designed with your daily routine in mind, this tote is nothing short of chic.