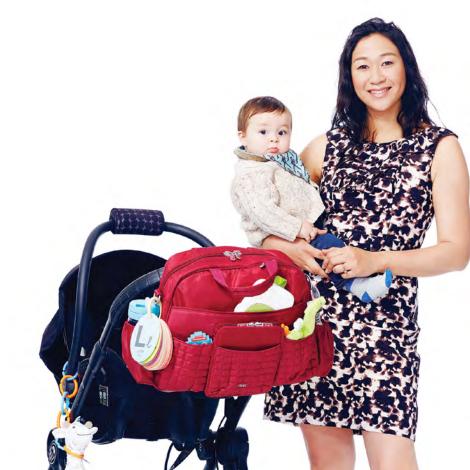

# **Diaper Bags** baby or not these bags are hot

#### a. Caboose Carry-All Bag

16″L x 6.5″W x 11″H

Designed to provide parents with quick access to all of the compartments, even when they only have one free hand. This bag effortlessly transitions from diaper bag to office bag with ease and style.

### Tuk Tuk *Carry-All Bag* 17"L x 6"W x 12.5"H

Whoa baby! This big bag comes equipped with a slew of baby-friendly features, like two front pockets for bottles, and straps that attach the bag to any stroller.