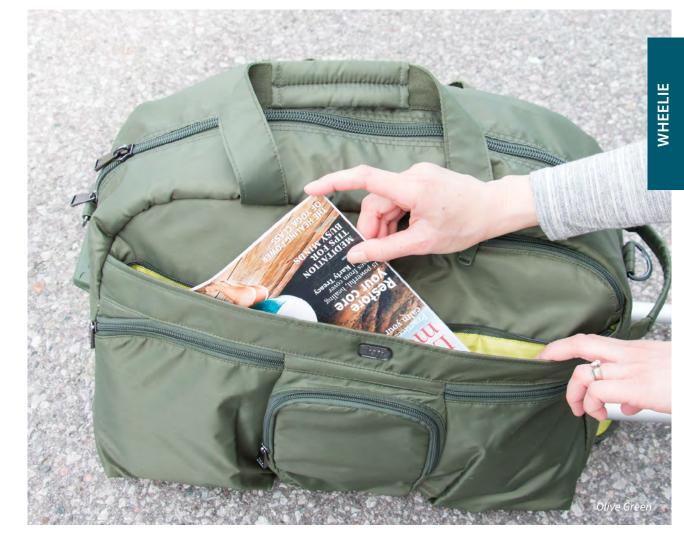

## Wheelies cruise through with ease

The wheelie bags from Lug<sup>®</sup> are on a roll! Snap one up for your next trip, and you'll cruise through airports with ease.

**Puddle Jumper** Wheelie Bag 15.5″L x 7.75″W x 21″H

Our fans spoke, so we gladly obliged, giving our Lug® lovers a wheeled version of the bestselling Puddle Jumper. We added a high-quality aluminum handle and 4-wheel system to this larger, souped-up version of the fan favorite, but kept all the original bells and whistles. Plus we went over the top on function, adding an exterior padded laptop compartment. It's everything you love about the original functionality and form, but on wheels.