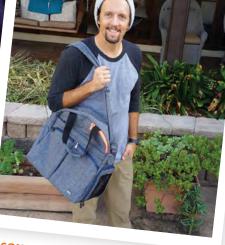

### Propeller **Gym/Overnight Bag** 17"L×8.5"W×11"H

First Lug<sup>®</sup> travel bag with RFID protection! Function, fashion, and color can be part of every arrival and departure – thanks to the Propeller carryall bag! Whether zipping around town or hopping on a plane this wellorganized bag is up for adventure. It is packed with amazing unique detail such as a built in jewelry/cosmetic organizer, quick access cell phone pocket and ventilated mesh shoe compartment, a popular Lug® feature.