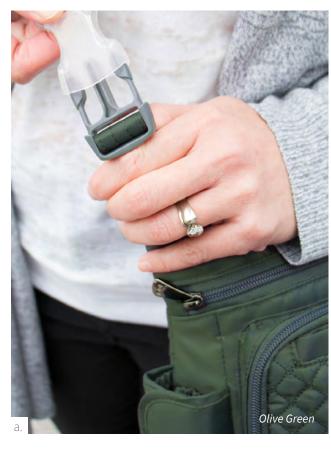

#### **Shuttle Bus** Wheelie Bag 21″L×12″W×14″H

A smart, stylish, and savvy solution for short trips, this Lug® Shuttle Bus wheeled duffel bag has everything you need for a well-organized jaunt to the city or a stop at the gym. A ventilated zip compartment on the back is the perfect spot to slip in those sneakers for later, while the soft-lined accessory compartment gives you a safe space to store any fragile items or pop in your phone and wallet.