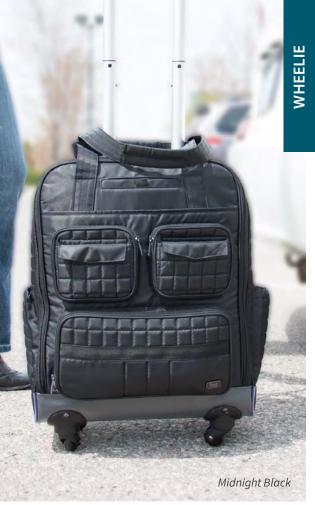

## Wheelies cruise through with ease

The wheelie bags from Lug<sup>®</sup> are on a roll! Snap one up for your next trip, and you'll cruise through airports with ease.

**Puddle Jumper** Wheelie Bag 15.5″L x 7.75″W x 21″H

Our fans spoke, so we gladly obliged, giving our Lug® lovers a wheeled version of the bestselling Puddle Jumper. We added a high-quality aluminum handle and 4-wheel system to this larger, souped-up version of the fan favorite, but kept all the original bells and whistles. Plus we went over the top on function, adding an exterior padded laptop compartment. It's everything you love about the original functionality and form, but on wheels.