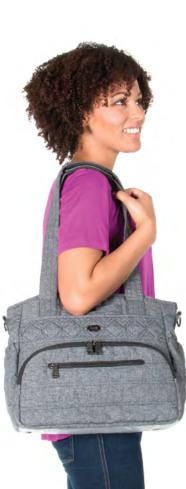

a. **Streetcar** Short Tote (Cranberry Red) b. **Taxicab** Full Tote (Heather Black) a. **Windjammer** Everyday Tote (Cobalt Blue)

*NEW* hardware

**Taxicab** *Full Tote* 16.5″L x 5″W x 13.5″H

The Taxicab is loaded with clever features - like the three front pockets (each bigger than the last), the water bottle pocket, the luggage strap, and the bonus removable mirror and change purse. This versatile bag is perfect for work, school or travel and can even double as a diaper bag with all of its fabulous compartments!

Windjammer Everyday Tote 12″L×6.5″W × 12.5″H

Stacked with all the Lug® features you know and love - padded shoulder straps, soft-lined accessory pocket, wipeable bottom, and plenty of pockets and pouches for organizing - then we added more! RFID protection - giving you peace of mind on the go! Designed with your daily routine in mind, this tote is nothing short of chic.