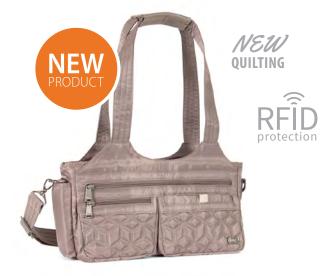

Windjammer Everyday Tote 12″L×6.5″W × 12.5″H

Stacked with all the Lug® features you know and love - padded shoulder straps, soft-lined accessory pocket, wipeable bottom, and plenty of pockets and pouches for organizing - then we added more! RFID protection - giving you peace of mind on the go! Designed with your daily routine in mind, this tote is nothing short of chic.