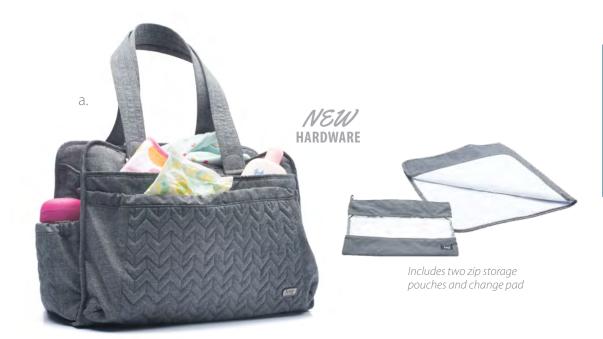

#### a. Caboose Carry-All Bag

16″L x 6.5″W x 11″H

Designed to provide parents with quick access to all of the compartments, even when they only have one free hand. This bag effortlessly transitions from diaper bag to office bag with ease and style.

NEW HARDWARE

Includes removable change pad and drawstring bag