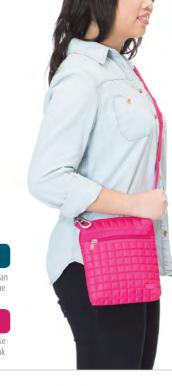

b.

a. **Sidecar** Cross-Body Bag 10.5"L x 2.5"W x 8.5"H

The perfect place for all your essentials, this small yet sleek bag holds your wallet, keys, cellphone and lipstick with ease, while the front flap pocket gives quick access to your cell phone.