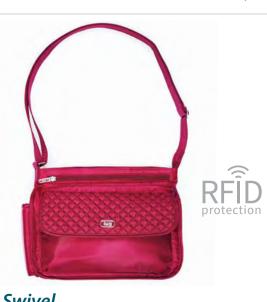

c. Swivel Cross-Body Bag 11.5"L x 3"W x 8.75"H

Designed to accommodate all of your every day essentials, the Swivel includes enough space for a full size wallet, a handy front flap for your cell phone, and our signature water bottle holder on the side.