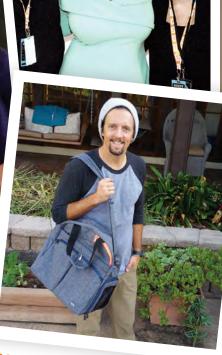

### Propeller **Gym/Overnight Bag** 17"L×8.5"W×11"H

First Lug<sup>®</sup> travel bag with RFID protection! Function, fashion, and color can be part of every arrival and departure – thanks to the Propeller carryall bag! Whether zipping around town or hopping on a plane this wellorganized bag is up for adventure. It is packed with amazing unique detail such as a built in jewelry/cosmetic organizer, quick access cell phone pocket and ventilated mesh shoe compartment, a popular Lug® feature.