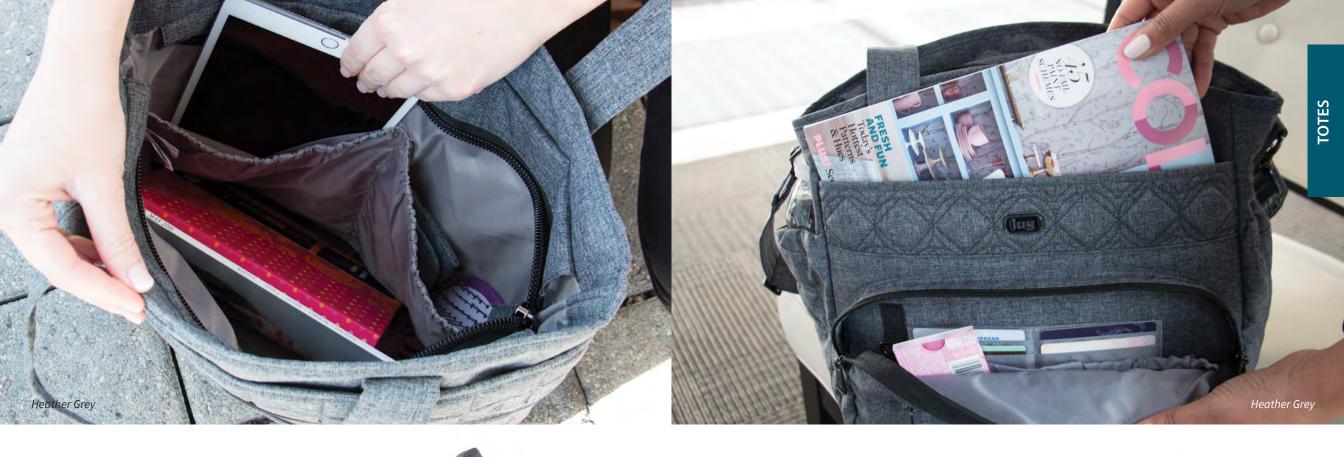

## **Totes** keep you organized

Bring everything you need with you and have space to spare. These totes will let you show off your personality with their bright and bold colors while also allowing you to keep organized with their numerous storage features.

**Streetcar** Short Tote 16"L x 4.25"W x 8.5"H

With its classic shape and unique quilted fabric, this tote has a fresh and sophisticated look. It's perfect for work, school or travel and can even double as a diaper bag with all of its fabulous compartments.

a. **Streetcar** Short Tote (Cranberry Red) b. **Taxicab** Full Tote (Heather Black) a. **Windjammer** Everyday Tote (Cobalt Blue)

*NEW* hardware

**Taxicab** *Full Tote* 16.5″L x 5″W x 13.5″H

The Taxicab is loaded with clever features - like the three front pockets (each bigger than the last), the water bottle pocket, the luggage strap, and the bonus removable mirror and change purse. This versatile bag is perfect for work, school or travel and can even double as a diaper bag with all of its fabulous compartments!

Windjammer Everyday Tote 12″L×6.5″W × 12.5″H

Stacked with all the Lug® features you know and love - padded shoulder straps, soft-lined accessory pocket, wipeable bottom, and plenty of pockets and pouches for organizing - then we added more! RFID protection - giving you peace of mind on the go! Designed with your daily routine in mind, this tote is nothing short of chic.