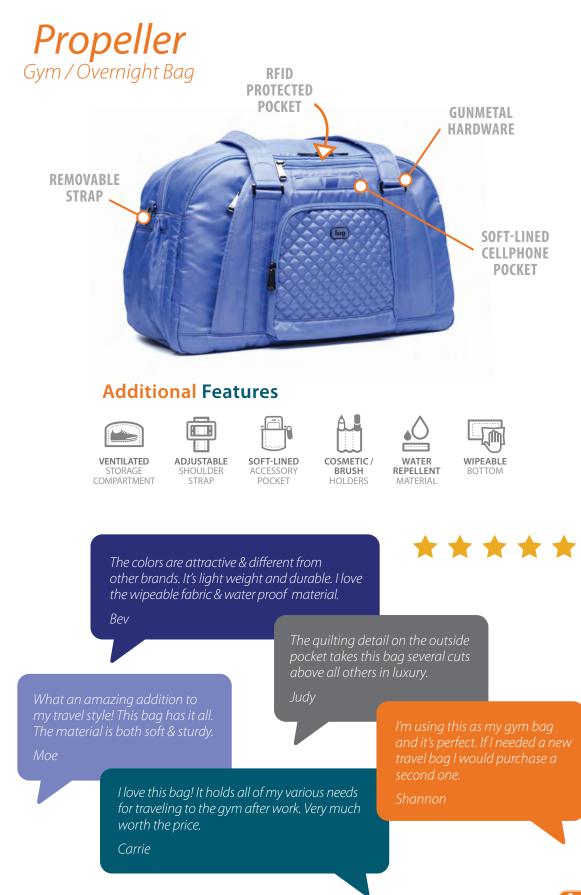

### Propeller **Gym/Overnight Bag** 17"L×8.5"W×11"H

First Lug<sup>®</sup> travel bag with RFID protection! Function, fashion, and color can be part of every arrival and departure – thanks to the Propeller carryall bag! Whether zipping around town or hopping on a plane this wellorganized bag is up for adventure. It is packed with amazing unique detail such as a built in jewelry/cosmetic organizer, quick access cell phone pocket and ventilated mesh shoe compartment, a popular Lug® feature.

Water Repellent Material

Cosmetic / Pen

Holders

Soft-lined Accessory Pocket

Wipeable Bottom

Ventilated Storage Compartment

Adjustable Shoulder Strap

REFINENEW<br/>HARDWAREContent<br/>HardwareContent<br/>here