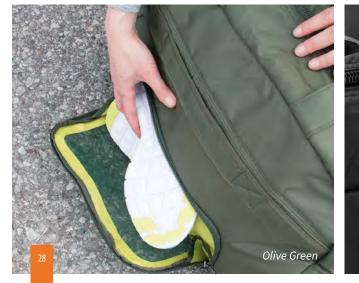

#### **Shuttle Bus** Wheelie Bag 21″L×12″W×14″H

A smart, stylish, and savvy solution for short trips, this Lug® Shuttle Bus wheeled duffel bag has everything you need for a well-organized jaunt to the city or a stop at the gym. A ventilated zip compartment on the back is the perfect spot to slip in those sneakers for later, while the soft-lined accessory compartment gives you a safe space to store any fragile items or pop in your phone and wallet.