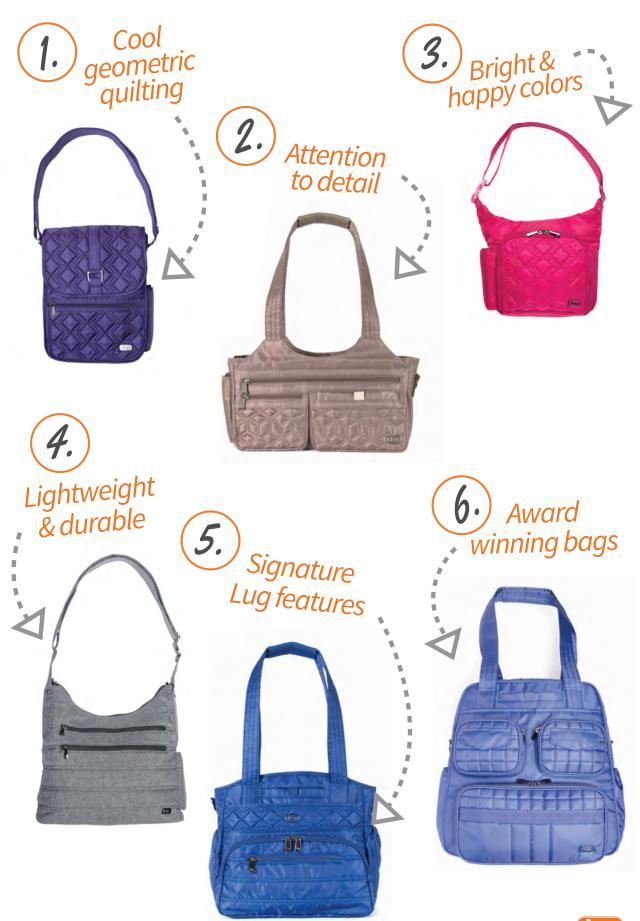

#### **The Lowdown**

Lug<sup>®</sup> is a lifestyle brand that provides smart, stylish solutions for everything from work to play to active living everyday - all in brilliant color. With a focus on functionality and fun, Lug® takes pride in generating fresh ideas for those on the go.

## **Cross-Body Bags** all shapes and sizes

Whether you think bigger is better or a petite pouch meets the mark, we're certain there's a bag in our cross-body collection that'll be a perfect fit for you.