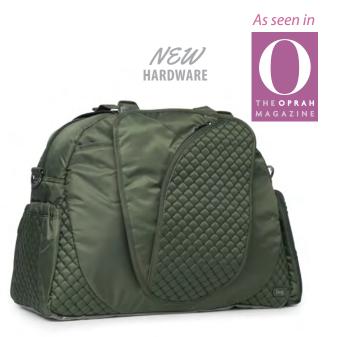

### Propeller **Gym/Overnight Bag** 17"L×8.5"W×11"H

First Lug<sup>®</sup> travel bag with RFID protection! Function, fashion, and color can be part of every arrival and departure – thanks to the Propeller carryall bag! Whether zipping around town or hopping on a plane this wellorganized bag is up for adventure. It is packed with amazing unique detail such as a built in jewelry/cosmetic organizer, quick access cell phone pocket and ventilated mesh shoe compartment, a popular Lug® feature.