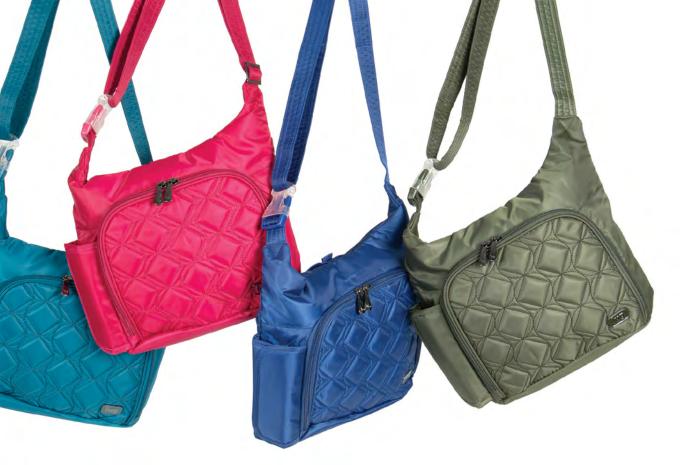

b.

a. **Sidecar** Cross-Body Bag 10.5"L x 2.5"W x 8.5"H

The perfect place for all your essentials, this small yet sleek bag holds your wallet, keys, cellphone and lipstick with ease, while the front flap pocket gives quick access to your cell phone.

Sidecar Cross-Body Bag shown in Ocean Blue, Rose Pink, Cobalt Blue and Olive Green