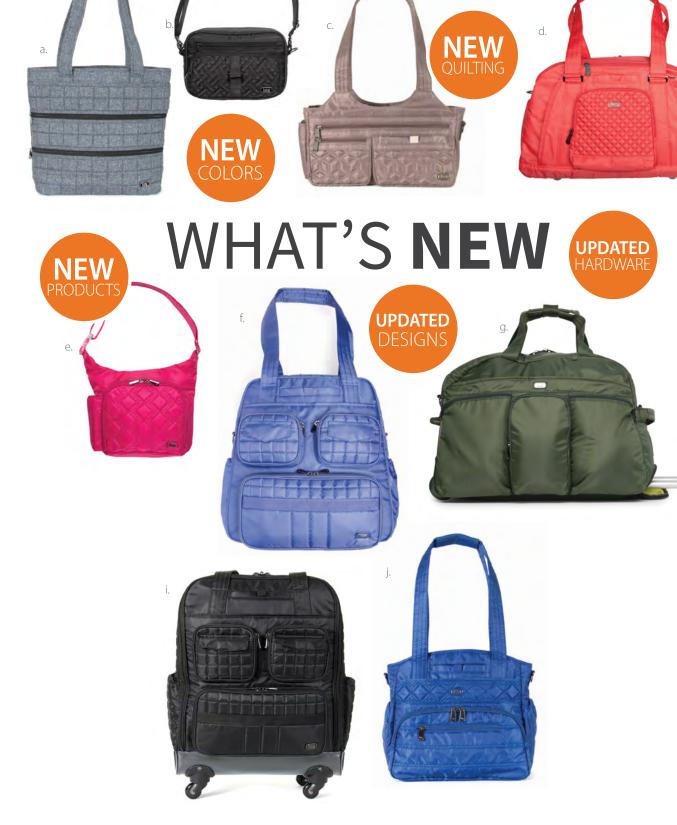

#### W

25 Windjammer Everyday Tote

a. Taxicab Full Tote (Heather Black) b. Carousel Mini Cross-Body Bag (Midnight Black) c. Streetcar Short Tote (Walnut Brown) d. Propeller Gym / Overnight Bag (Coral Pink) e. Sidecar Cross-Body Bag (Rose Pink) f. Puddle Jumper Gym / Overnight Bag (Lavender Purple) g. Shuttle Bus Wheelie Bag (Olive Green) h. Puddle Jumper Wheelie Bag (Midnight Black) i. Windjammer Everyday Tote (Cobalt Blue)