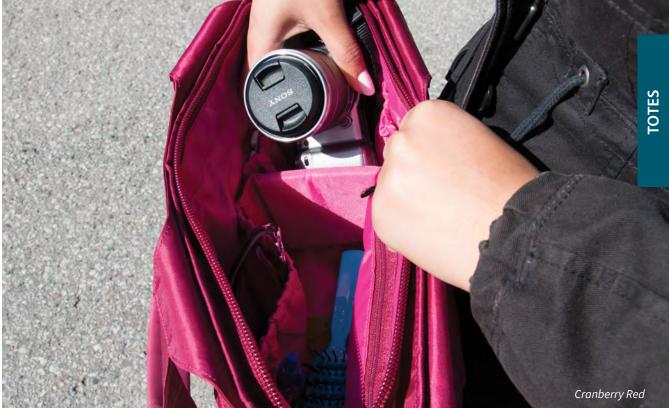

| anberry<br>Red   | Concord<br>Purple | Fog<br>Grey | Heather<br>Grey |  |
|------------------|-------------------|-------------|-----------------|--|
|                  |                   |             | NEW             |  |
| idnight<br>Black | Olive             | Peacock     | Walnut          |  |