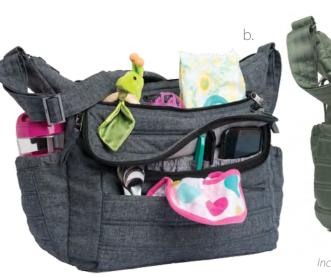

#### b. Hula Hoop Carry-All Messenger 16″L x 5.5″W x 12″H

Whether you're changing diapers or changing time zones, this stylish messenger is stacked with clever features to keep you organized on the go.