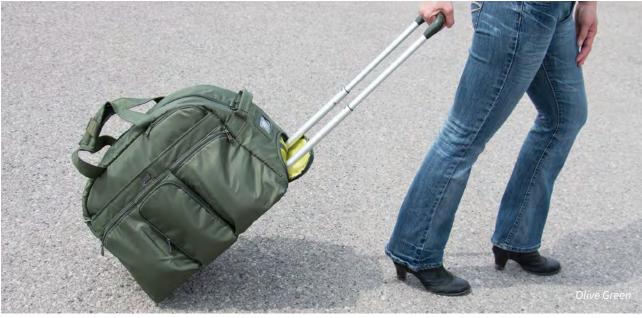

#### **Shuttle Bus** Wheelie Bag 21″L×12″W×14″H

A smart, stylish, and savvy solution for short trips, this Lug® Shuttle Bus wheeled duffel bag has everything you need for a well-organized jaunt to the city or a stop at the gym. A ventilated zip compartment on the back is the perfect spot to slip in those sneakers for later, while the soft-lined accessory compartment gives you a safe space to store any fragile items or pop in your phone and wallet.