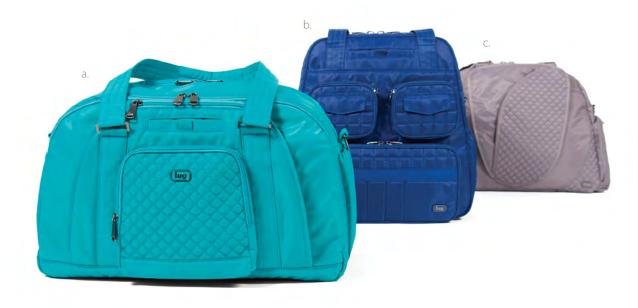

### perfect for the gym or an overnight adventure

These bigger bags have all the smart organizational features you've come to expect from Lug<sup>®</sup>, plus additional space for clothes and shoes.

a. **Propeller** Overnight / Gym Bag (Aqua Teal) b. **Puddle Jumper** Overnight / Gym Bag (Cobalt Blue) a. **Cartwheel** Fitness / Overnight Bag (Pearl Grey)

#### **Cartwheel** Fitness / Overnight Bag 18"L x 7"W x 13.5"H

You're going to flip for this bag's unique front patch! The buckle clasp on this compartment means that removing and fastening your yoga mat or jacket will now be a snap - literally. In addition, a larger storage compartment and a removable cross-body strap are two more of the added features we know you'll love us for.

### Propeller **Gym/Overnight Bag** 17"L×8.5"W×11"H

First Lug<sup>®</sup> travel bag with RFID protection! Function, fashion, and color can be part of every arrival and departure – thanks to the Propeller carryall bag! Whether zipping around town or hopping on a plane this wellorganized bag is up for adventure. It is packed with amazing unique detail such as a built in jewelry/cosmetic organizer, quick access cell phone pocket and ventilated mesh shoe compartment, a popular Lug® feature.

-Camo Pink Coral Pink Lavender Camo Aqua Teal Navy Purple Midnight Olive Orchid Pink Black Green

Includes Clearview Envelope

**Puddle Jumper** Gym/Overnight Bag 14.5″L x 6″W x 15.5″H

Our bestseller just got even better! Not only does it have all the Lug® favorites that made this bag a superstar, we also added two side pockets. This bag has all the bells and whistles. The Puddle Jumper design was inspired by frustration of having to topple over and squish larger duffel bags to fit into a gym locker. The bag was specifically designed to fit upright for easy in and out access!