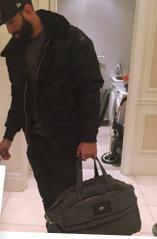

#### **Shuttle Bus** Wheelie Bag 21″L×12″W×14″H

A smart, stylish, and savvy solution for short trips, this Lug® Shuttle Bus wheeled duffel bag has everything you need for a well-organized jaunt to the city or a stop at the gym. A ventilated zip compartment on the back is the perfect spot to slip in those sneakers for later, while the soft-lined accessory compartment gives you a safe space to store any fragile items or pop in your phone and wallet.