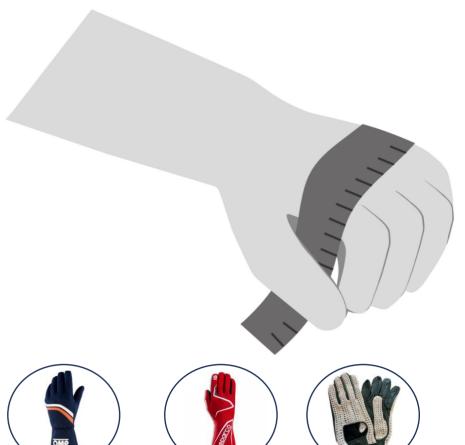

## SIZE GUIDE - GLOVES

HAND: HOLD TAPE IN THE CENTRE OF YOUR PALM AND WRAP AROUND THE BACK OF YOUR HAND OVER THE KNUCKLES AND MEASURE THE CIRCUMFERENCE WITH FIST CLENCHED