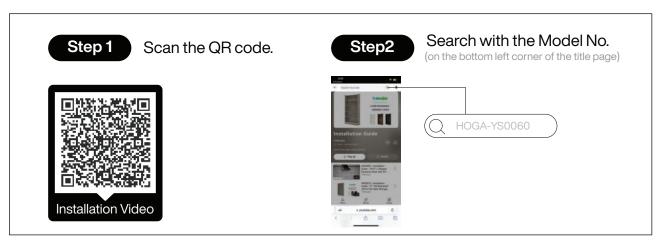

#### How to Get the Assembly Video

Note: If you can't find the assembly video, please contact us.

We recommend using hand tools for assembly.

If an electric screwdriver is used, reduce power and torque to avoid damage to the product.