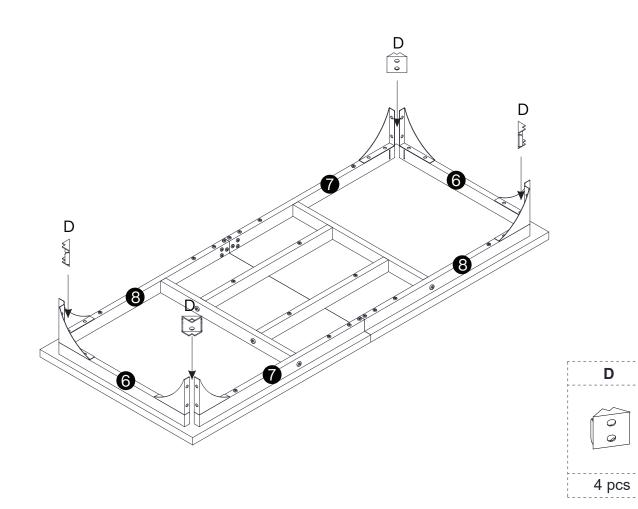

#### **Install the Anti-Tip Straps**

Using the anti-tip straps can reduce the risk of tipping over, but can not eliminate it.