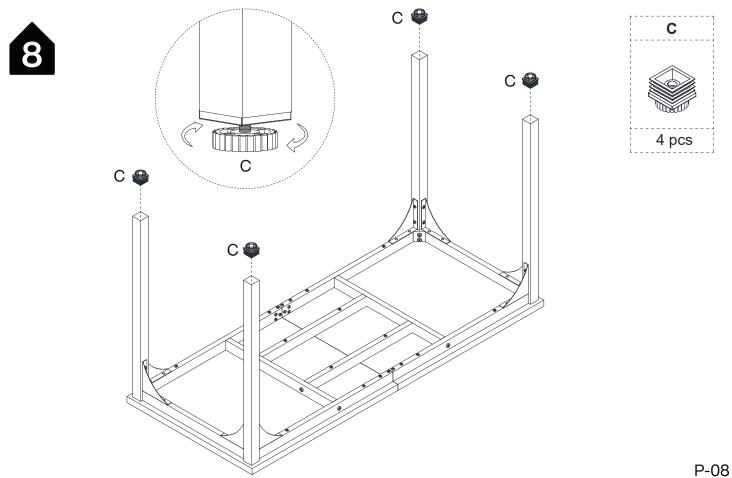

#### **Hardware List**

| Α       | В       | С     | D     | E       | F     | G    | Н    |
|---------|---------|-------|-------|---------|-------|------|------|
|         |         |       |       |         |       |      |      |
| M8x40mm | M6x60mm |       |       | M8x20mm |       | M4   | M5   |
| 16 pcs  | 12 pcs  | 4 pcs | 4 pcs | 36 pcs  | 2 pcs | 1 pc | 1 pc |