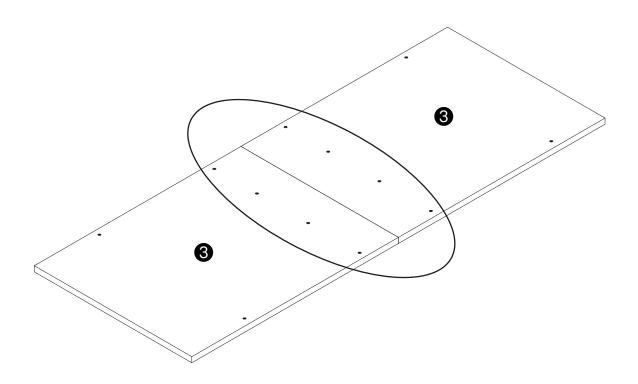

First, screw them halfway in until all screws are attached into the desktop board. Then proceed to tighten all the screws evenly.

initially.

**DESIGNED FOR LIFE** 