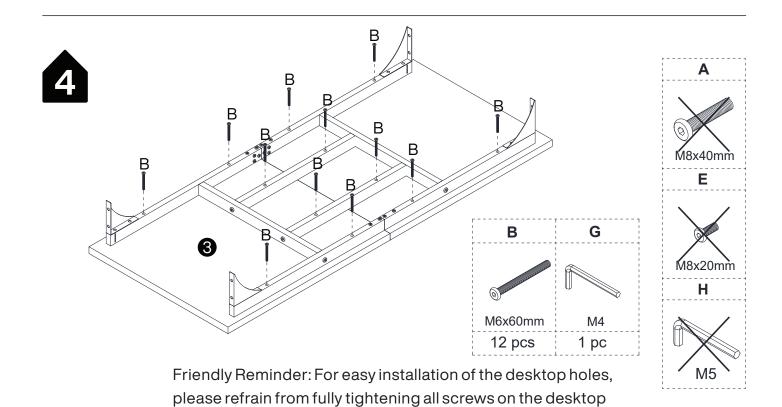

First, screw them halfway in until all screws are attached into the desktop board. Then proceed to tighten all the screws evenly.

initially.

**DESIGNED FOR LIFE** 