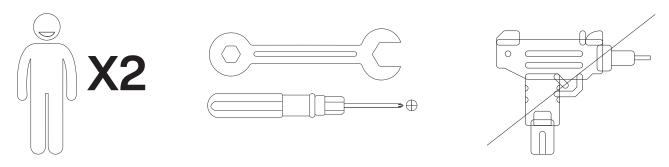

#### How to Get the Assembly Video

Note: If you can't find the assembly video, please contact us.

We recommend using hand tools for assembly.

If an electric screwdriver is used, reduce power and torque to avoid damage to the product.