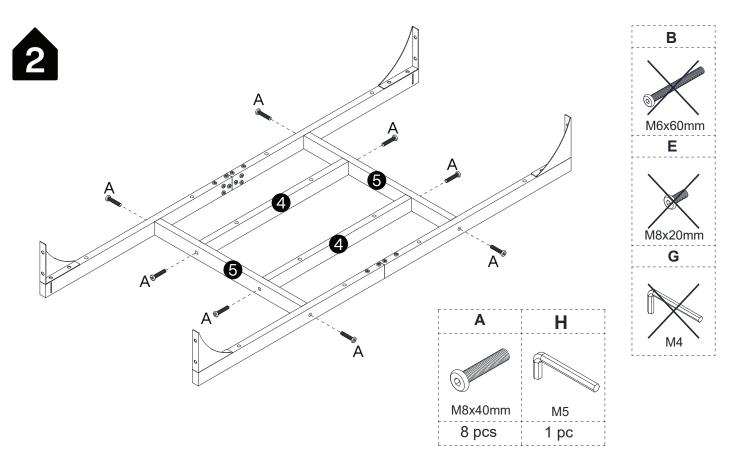

#### **Warm Tips**

- 1. Carefully read these instructions and keep them for future reference.
- 2. Check the parts list and confirm everything's there before starting assembly.
- 3. When assembling, put all parts on a soft, smooth surface like a carpet to avoid scratches.
- 4. Don't fully tighten screws until all parts are confirmed in place to avoid misalignment.