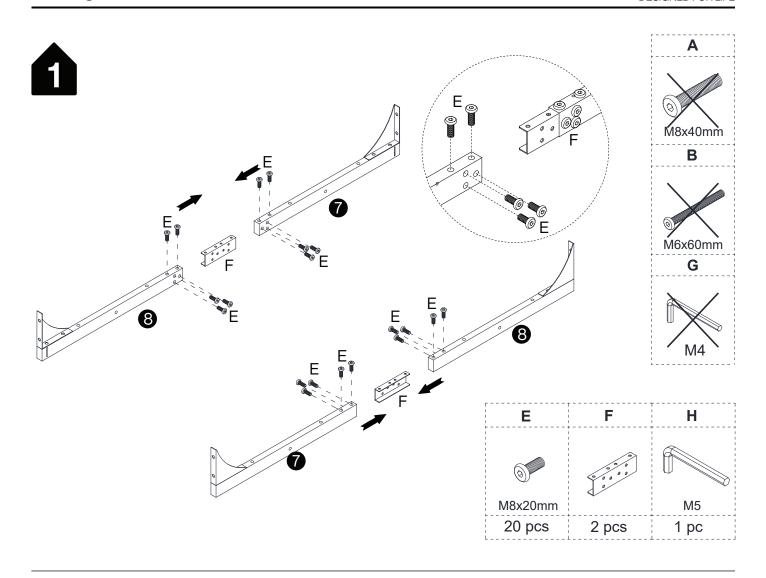

#### **Hardware List**

| Α       | В       | С     | D     | E       | F     | G    | Н    |
|---------|---------|-------|-------|---------|-------|------|------|
|         |         |       |       |         |       |      |      |
| M8x40mm | M6x60mm |       |       | M8x20mm |       | M4   | M5   |
| 16 pcs  | 12 pcs  | 4 pcs | 4 pcs | 36 pcs  | 2 pcs | 1 pc | 1 pc |