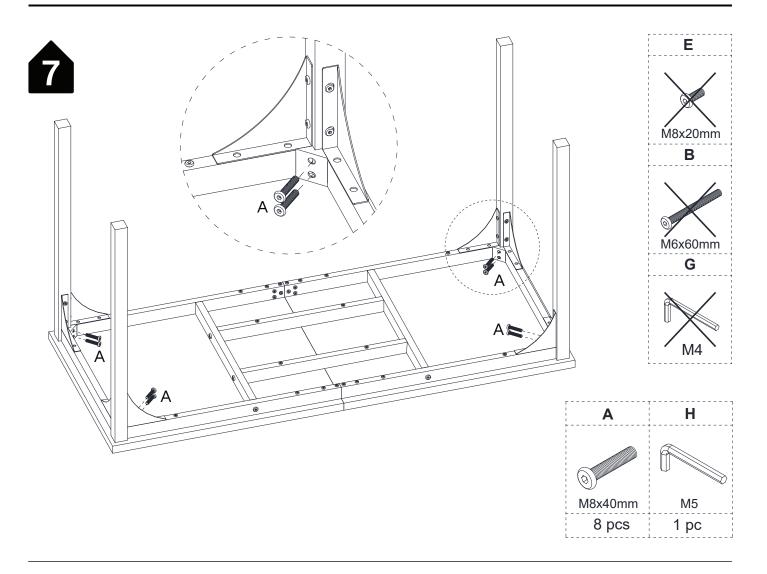

#### **Hardware List**

| Α       | В       | С     | D     | E       | F     | G    | Н    |
|---------|---------|-------|-------|---------|-------|------|------|
|         |         |       |       |         |       |      |      |
| M8x40mm | M6x60mm |       |       | M8x20mm |       | M4   | M5   |
| 16 pcs  | 12 pcs  | 4 pcs | 4 pcs | 36 pcs  | 2 pcs | 1 pc | 1 pc |