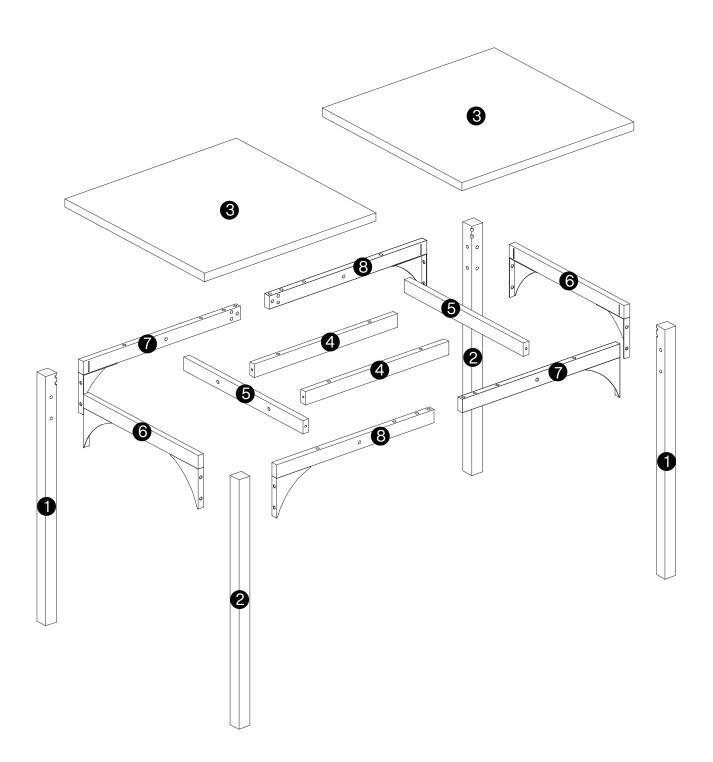

g and the product, then contact us as soon as possible.

#### **Warm Tips**

- 1. Carefully read these instructions and keep them for future reference.
- 2. Check the parts list and confirm everything's there before starting assembly.
- 3. When assembling, put all parts on a soft, smooth surface like a carpet to avoid scratches.
- 4. Don't fully tighten screws until all parts are confirmed in place to avoid misalignment.

#### How to Get the Assembly Video



Note: If you can't find the assembly video, please contact us.



We recommend using hand tools for assembly.

If an electric screwdriver is used, reduce power and torque to avoid damage to the product.



#### **Install the Anti-Tip Straps**

Using the anti-tip straps can reduce the risk of tipping over, but can not eliminate it.





### **▲** Caution

Make sure all parts are included. Most board parts are labeled or stamped on the raw edge. Contact us for a free replacement if you encounter any damaged or missing parts.

#### **Parts List**



#### **Hardware List**

| Α       | В       | С     | D     | E       | F     | G    | Н    |
|---------|---------|-------|-------|---------|-------|------|------|
|         |         |       |       |         |       |      |      |
| M8x40mm | M6x60mm |       |       | M8x20mm |       | M4   | M5   |
| 16 pcs  | 12 pcs  | 4 pcs | 4 pcs | 36 pcs  | 2 pcs | 1 pc | 1 pc |











First, screw them halfway in until all screws are attached into the desktop board. Then proceed to tighten all the screws evenly.

initially.













**DESIGNED FOR LIFE** 

## Thank you for yo