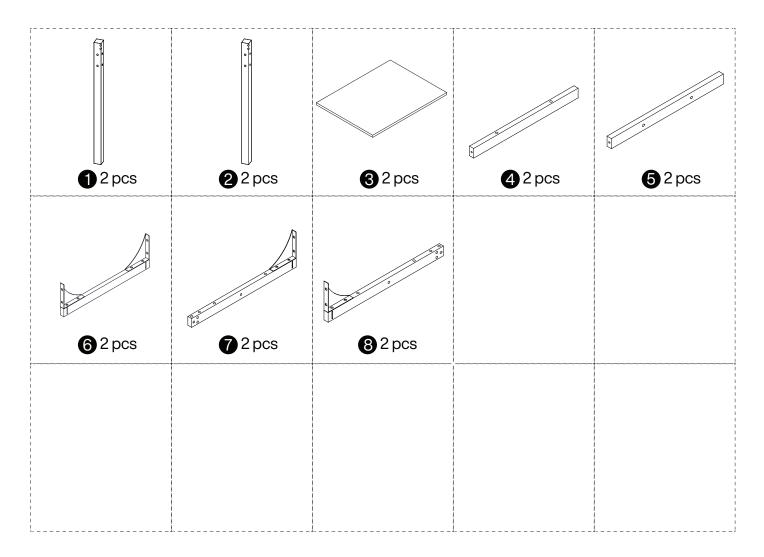

starting assembly.
- 3. When assembling, put all parts on a soft, smooth surface like a carpet to avoid scratches.
- 4. Don't fully tighten screws until all parts are confirmed in place to avoid misalignment.

#### How to Get the Assembly Video



Note: If you can't find the assembly video, please contact us.



We recommend using hand tools for assembly.

If an electric screwdriver is used, reduce power and torque to avoid damage to the product.



#### **Install the Anti-Tip Straps**

Using the anti-tip straps can reduce the risk of tipping over, but can not eliminate it.





### **▲** Caution

Make sure all parts are included. Most board parts are labeled or stamped on the raw edge. Contact us for a free replacement if you encounter any damaged or missing parts.

#### **Parts List**



#### **Hardware List**

| Α       | В       | С     | D     | E       | F     | G    | Н    |
|---------|---------|-------|-------|---------|-------|------|------|
|         |         |       |       |         |       |      |      |
| M8x40mm | M6x60mm |       |       | M8x20mm |       | M4   | M5   |
| 16 pcs  | 12 pcs  | 4 pcs | 4 pcs | 36 pcs  | 2 pcs | 1 pc | 1 pc |











First, screw them halfway in until all screws are attached into the desktop board. Then proceed to tighten all the screws evenly.

initially.













**DESIGNED FOR LIFE** 

## Thank you for your support!



#### Contact our customer service team



support@tribesigns.com www.tribesigns.com



1-424-220-6888 Contact us anytime except 12:00 AMto 8:00 AMEST.

#### **Follow Tribesigns**



Facebook



Instag