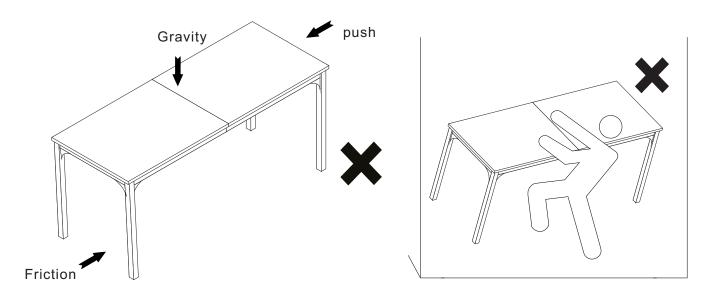

#### **Install the Anti-Tip Straps**

Using the anti-tip straps can reduce the risk of tipping over, but can not eliminate it.