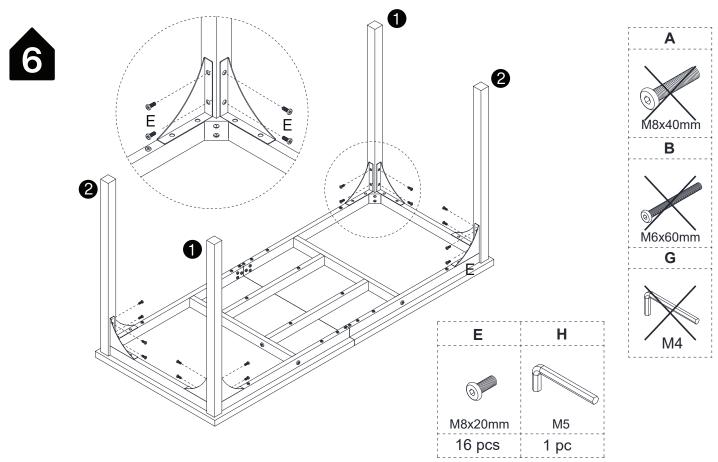

#### **Hardware List**

| Α       | В       | С     | D     | E       | F     | G    | Н    |
|---------|---------|-------|-------|---------|-------|------|------|
|         |         |       |       |         |       |      |      |
| M8x40mm | M6x60mm |       |       | M8x20mm |       | M4   | M5   |
| 16 pcs  | 12 pcs  | 4 pcs | 4 pcs | 36 pcs  | 2 pcs | 1 pc | 1 pc |