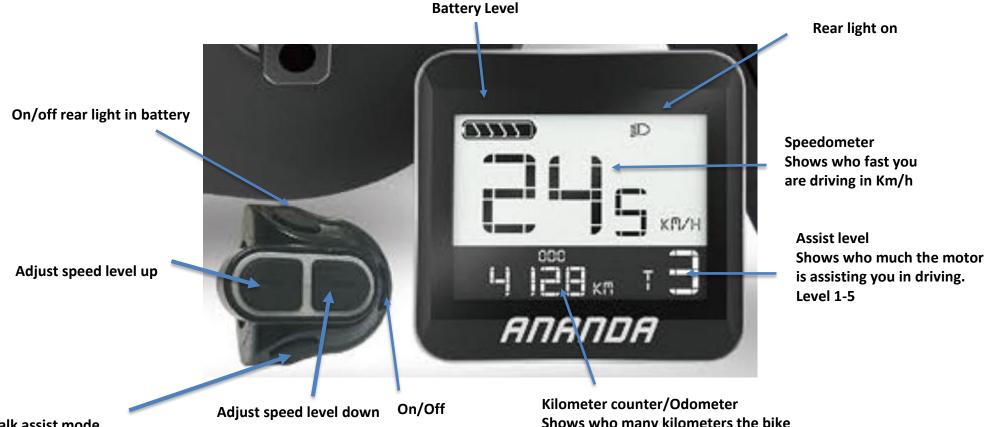

## Display - Deluxe

#### Adjust up

Adjustment of eg. Assist Also activates PAS-walk/Walk-assist function Press down for 3 sec, and the bike will drive on its own, stops when button is released

#### Power level

Shows how much power is left in the battery

#### Speedometer

Shows who fast you are driving in Km/h

#### SFT

For adjustment of tripcounter, distance, wheel size and light on the display

#### Km/Mile

simultaneously for 4 sec

Change, pres + and -

### Adjustment down Adjustment of eg. Assist

On / off Turns the system (display and motor) on and off

#### Assist level

Shows who much the motor is assisting you in driving. Level 1-6

#### Voltage

Shows how much voltage is on the battery

#### Battery level

Shows ow much power is left in the battery

#### Kilometer counter/Odometer

Shows how many kilometers the bike has driven in total

Cargo bike enthusiast since 1992