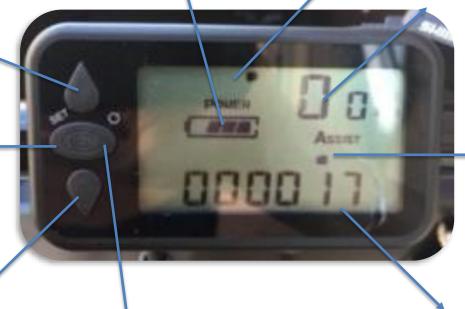

## Display

#### Adjust up

Adjustment of eg. Assist Also activates PAS-walk/Walk-assist function Press down for 3 sec, and the bike will drive on its own, stops when button is released

#### **Battery level**

Shows ow much power is left in the battery

#### Loading

Shows how much the motor and battery is loaded

#### Speedometer

Shows who fast you are driving in Km/h

#### **SET**

For adjustment of tripcounter, distance, wheel size and light on the display

#### Km/Mile

Change, pres + og - simultaneously for 4 sec

#### **Assist level**

Shows who much the motor is assisting you in driving

Adjustment down Adjustment of eg. Assist

On / off

Turns the system (display and motor) on and off

Kilometer counter/Odometer

Shows who many kilometers the bike has driven in total