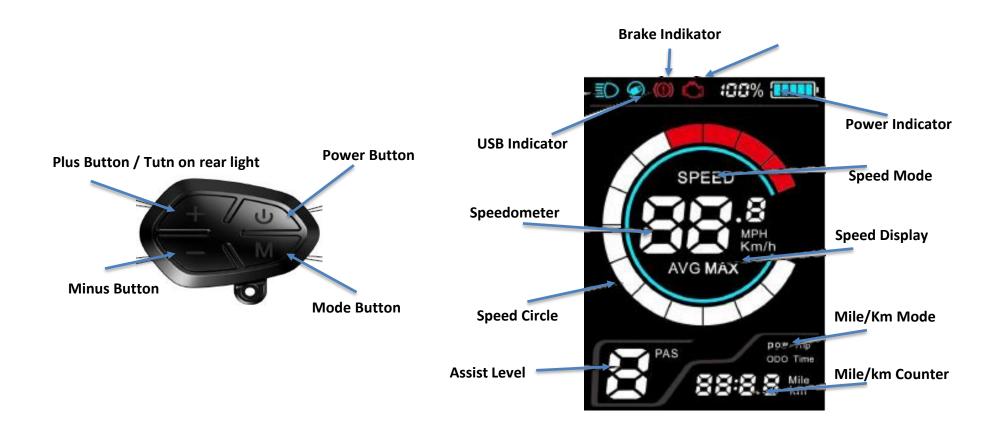

### Display - Ultimate Curve, color

Cargo bike enthusiast since 1992

SPEED

### Display - Ultimate Curve

#### **Battery level**

Shows ow much power is left in the battery

#### Adjust up

Adjustment of eg. Assist Also activates backlight in battery

- Press down for 2 sec.

### Speedometer

Shows who fast you are driving in Km/h

#### Assist level

Shows who much the motor is assisting you in driving. Level 1-9

#### Adjustment down

Adjustment of eg. Assist Also activates PAS-walk/Walk-assist function Hold down for 2 sec, and the bike will drive on its own, stops when button is released

#### On / off

Turns the system (display and motor) on and off

000003 Km

#### Speedometer

Shows who fast your are driving in Km/h

Cargo bike enthusiast since 1992