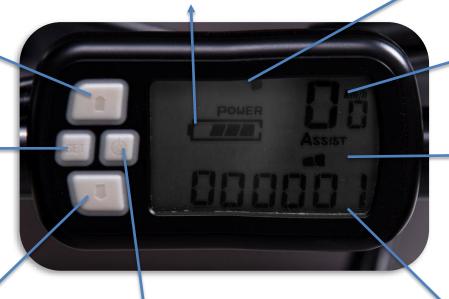

### Display - Older

#### Adjust up

Adjustment of eg. Assist Also activates PAS-walk/Walk-assist function Press down for 3 sec, and the bike will drive on its own, stops when button is released

#### Battery level

Shows ow much power is left in the battery

#### Loading

Shows how much the motor and battery is loaded

#### Speedometer

Shows who fast you are driving in Km/h

#### Assist level

Shows who much the motor is assisting you in driving

#### SET

For adjustment of tripcounter, distance, wheel size and light on the display

Adjustment down Adjustment of eg. Assist

On / off

Turns the system(display and motor) on and off

Kilometer counter/Odometer
Shows who many kilometers the bike

Shows who many kilometers the bike has driven in total