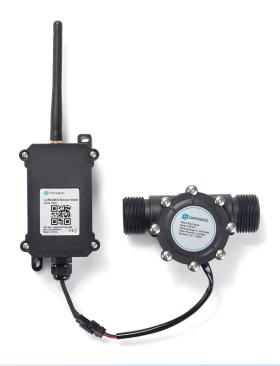

#### **OVERVIEW:**

The Dragino SW3L is a LoRaWAN Flow Sensor. It detects water flow volume and uplink to IoT server via LoRaWAN network. User can use this to monitor the water usage for buildings.

SW3L is powered by 8500mAh Li-SOCI2 battery, It is designed for long term use up to 10 years. (Actually Battery life depends on the use environment, update period.)

The SW3L will send water flow volume every 20 minutes. It can also detect the water flow status and send Alarm, to avoid the waste for water usage such as broken toilet case.

SW3L is designed for both indoor and outdoor use. It has a weatherproof enclosure and industrial level battery to work in low to high temperatures.

#### Flow Sensor Spec:

- SW3L-004: DW-004 Flow Sensor, diameter: G1/2" / DN15, 450 pulse = 1 L
- SW3L-006: DW-006 Flow Sensor, diameter: G3/4" / DN20, 390 pulse = 1 L
- SW3L-010: DW-010 Flow Sensor, diameter: G 1" / DN25, 64 pulse = 1 L