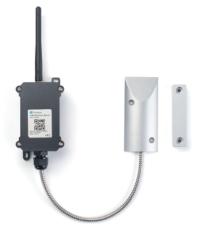

### **OVERVIEW:**

The Dragino LDS03A is a LoRaWAN Door Sensor. It detects door open/close status and uplink to IoT server via LoRaWAN network. user can see the door status, open time, open counts in the IoT Server.

LDS03A is powered by 8500mAh Li-SOCI2 battery, It is designed for long term use up to 10 years. (Actually Battery life depends on the use environment, update period.)

The LDS03A will send periodically data every day as well as for each door open/close action. It also counts the door open times and calculate last door open duration. User can also disable the uplink for each open/close event, instead, device can count each open event and uplink periodically.

LDS03A has the open alarm feature, user can set this feature so device will send Alarm if the door has been open for a certain time.

Each LDS03A is pre-load with a set of unique keys for LoRaWAN registration, register these keys to LoRaWAN server and it will auto connect after power on.