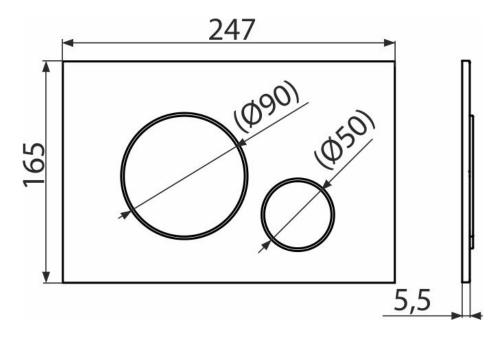

## Feature:

- Double-acting mechanical flushing Compatible for all pre-wall installation systems and cisterns for building into solid walls ALCAPLAST
- Material: plastic
- Surface finish: chrome-polished
- The flush plate thanks to its profile stands out only 5.5 mm above the tiles