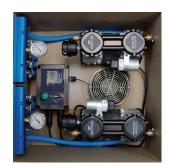

## PROLAKE PL-2.8 FOR PONDS AND LAKES UP TO 8 ACRES

- Improves Water Clarity & Quality
- Oxygenates Entire Water Column
- Programmable Timer
- Available In 115V or 230V

ProLake<sup>2</sup> PL-2.8 Cabinet Interior

## **Product Details**

Aeration System ProLake<sup>2</sup> 2.8 Item Number PL-2.8 Maximum Pond Size Up To 8 Acres 115V or 230V Compressor Duraplate™ Diffusers Maximum Diffuser Depth 50 Feet Max CFM Up To 10.6 AMPS 8.6/2 - 1/2 HP 115V Compressors Watts Alpine™ ½" Weighted Airline Programmable Not Included Timer Manifold 2-4 Port Pressure Gauge 1 Cooling Fan 1 Level-Aer™ Equipment Pad (Suggested) Decibels/ Not Included Operational Sound 50/60 DB 1" ASTM Cert. Acoustical Included Sound-Deadening Foam