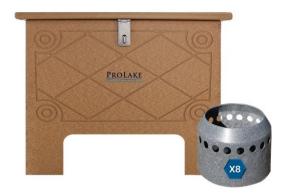

## PROLAKE PL-2.8 FOR PONDS AND LAKES UP TO 8 ACRES

- Improves Water Clarity & Quality
- Oxygenates Entire Water Column
- Programmable Timer
- Available In 115V or 230V

ProLake<sup>2</sup> PL-2.8 Cabinet Interior

## **Product Details**

Aeration System ProLake<sup>2</sup> 2.8 Item Number PL-2.8 Maximum Pond Size Up To 8 Acres 115V or 230V Compressor Duraplate™ Diffusers Maximum Diffuser Depth 50 Feet Max CFM Up To 10.6 AMPS 8.6/2 - 1/2 HP 115V Compressors Watts Alpine™ ½" Weighted Airline Programmable Not Included Timer Manifold 2-4 Port Pressure Gauge 1 Cooling Fan 1 Level-Aer™ Equipment Pad (Suggested) Decibels/ Not Included Operational Sound 50/60 DB 1" ASTM Cert. Acoustical Included Sound-Deadening Foam

## **Product Dimensions/Measurement**

Cabinet $24" \times 24" \times 16"$ Alpine™½" Weighted Airline $1/2" ID \times 1" OD$ Level-Aer™ Equipment Pad $30" \times 30" \times 3"$