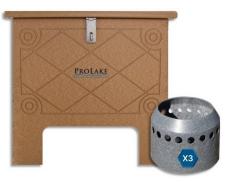

## PROLAKE<sup>1</sup> PL-1.3 FOR PONDS AND LAKES UP TO 3 ACRES

- Improves Water Clarity & Quality
- Oxygenates Entire Water Column
  - Programmable Timer
  - Available In 115V or 230V

ProLake<sup>1</sup> PL-1.3 Cabinet Interior

## **Product Dimensions/Measurement**

Cabinet Alpine™ ½" Weighted Airline Level-Aer<sup>™</sup> Equipment Pad

PL-1.3 Up To 3 Acres 1 3 50 Feet Up To 5.3 4.3/115V 655 Not Included 1 1-4 Port 1 1 Not Included 50/60 DB

ProLake<sup>1</sup>1.3

2 Years 2 Years Lifetime 2 Years Lifetime

18" x 18" x 17" 1/2" ID x 1" OD 24"x 24"x 3"