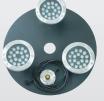

Our reliable, easy to install lighting systems add beauty and color to your favorite water feature.

Power House Aerating Fountain

1/2HP- 1HP Olympus Fountain

1 1/2HP Olympus Fountain

3HP Olympus Fountain

#### **Power House Aeration**

lights with purchase

lights purchased separately

### **Olympus Fountain**

lights with purchase

lights purchased separately

- Come in 2, 3 or 4 light fixture set up based on fountain size
- Pre-assembled for quick installation
- Corrosion resistant stainless steel housing
- Waterproof connections
- Dimmable, 24 volt DC
- RGBW for color mixing and warm white color option
- Controllers have built-in memory protection in case of power interruption
- Built in digital timer with 16 on/off settings and manual override
- Change settings and colors, with included remote control. (1000' range & 18 pre-set color modes)
- Color-Changing fixtures & brackets have a 3-year warranty; Controller, remote & cord have a 1-year warranty