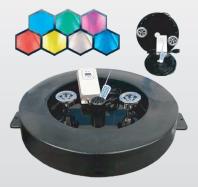

### **Olympus Fountain**

lights with purchase

lights purchased separately

- Come in 2, 3 or 4 light fixture set up based on fountain size
- Pre-assembled for quick installation
- Corrosion resistant stainless steel housing
- Waterproof connections
- Dimmable, 24 volt DC
- RGBW for color mixing and warm white color option
- Controllers have built-in memory protection in case of power interruption
- Built in digital timer with 16 on/off settings and manual override
- Change settings and colors, with included remote control. (1000' range & 18 pre-set color modes)
- Color-Changing fixtures & brackets have a 3-year warranty; Controller, remote & cord have a 1-year warranty