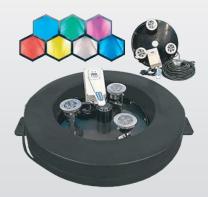

## **Lighting for Power House Aeration and Olympus Fountain**



# **BRIGHTEN UP YOUR NIGHT**

Bearon Aquatics now has 18-Watt RGBW LED Color-Changing lights and 18-Watt Brilliant White LED Lights to enhance your aquascape at night. Our LEDs are the perfect complement to your fountain or aerator.

Our reliable, easy to install lighting systems add beauty and color to your favorite water feature.



Power House Aerating Fountain



1/2HP- 1HP Olympus Fountain



1 1/2HP Olympus Fountain



3HP Olympus Fountain

# **RGBW LED Color Changing Lights**

#### **Power House Aeration**





lights with purchase

lights purchased separately

### **Olympus Fountain**





lights with purchase

lights purchased separately

- Come in 2, 3 or 4 light fixture set up based on fountain size
- Pre-assembled for quick installation
- Corrosion resistant stainless steel housing
- Waterproof connections
- Dimmable, 24 volt DC
- RGBW for color mixing and warm white color option
- Controllers have built-in memory protection in case of power interruption
- Built in digital timer with 16 on/off settings and manual override
- Change settings and colors, with included remote control. (1000' range & 18 pre-set color modes)
- Color-Changing fixtures & brackets have a 3-year