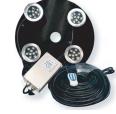

#### **Power House Aeration**

lights with purchase

lights purchased separately

### **Olympus Fountain**

lights with purchase

lights purchased separately

- Come in 2, 3 or 4 light fixture set up based on fountain size
- Pre-assembled for quick installation
- Corrosion resistant stainless steel housing
- Waterproof connections
- Dimmable, 24 volt DC
- RGBW for color mixing and warm white color option
- Controllers have built-in memory protection in case of power interruption
- Built in digital timer with 16 on/off settings and manual override
- Change settings and colors, with included remote control. (1000' range & 18 pre-set color modes)
- Color-Changing fixtures & brackets have a 3-year warranty; Controller, remote & cord have a 1-year warranty