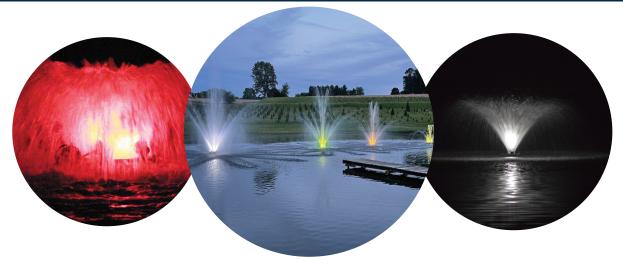

# **BRIGHTEN UP YOUR NIGHT**

Bearon Aquatics now has 18-Watt RGBW LED Color-Changing lights and 18-Watt Brilliant White LED Lights to enhance your aquascape at night. Our LEDs are the perfect complement to your fountain or aerator.

Our reliable, easy to install lighting systems add beauty and color to your favorite water feature.

Power House Aerating Fountain

1/2HP- 1HP Olympus Fountain

1 1/2HP Olympus Fountain

3HP Olympus Fountain

# **RGBW LED Color Changing Lights**