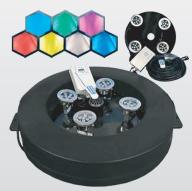

# **RGBW LED Color Changing Lights**

### **Olympus Fountain**

lights with purchase

lights purchased separately

- Come in 2, 3 or 4 light fixture set up based on fountain size
- Pre-assembled for quick installation
- Corrosion resistant stainless steel housing
- Waterproof connections
- Dimmable, 24 volt DC
- RGBW for color mixing and warm white color option
- Controllers have built-in memory protection in case of power interruption
- Built in digital timer with 16 on/off settings and manual override
- Change settings and colors, with included remote control. (1000' range & 18 pre-set color modes)
- Color-Changing fixtures & brackets have a 3-year warranty; Controller, remote & cord have a 1-year warranty

### **White LED Light Accessories**

Lens Clip (shown attached to light)

Lens colors

Time