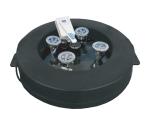

### **Olympus Fountain**

lights with purchase

lights purchased separately

- Come in 2, 3 or 4 light fixture set up based on fountain size
- Pre-assembled for quick installation
- Corrosion resistant stainless steel housing
- Waterproof connections
- Dimmable, 24 volt DC
- RGBW for color mixing and warm white color option
- Controllers have built-in memory protection in case of power interruption
- Built in digital timer with 16 on/off settings and manual override
- Change settings and colors, with included remote control. (1000' range & 18 pre-set color modes)
- Color-Changing fixtures & brackets have a 3-year warranty; Controller, remote & cord have a 1-year warranty

### **Olympus Fountain**

lights with purchase

lights purchased separately