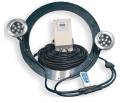

# **White LED Lights**

- Come in 2 or 3 light set up based on fountain size.
- Pre-assembled for quick installation
- · Corrosion resistant stainless steel housing
- Waterproof connections
- Quick disconnect from fixture
- Low power consumption
- No transformer required
- Bright white light (110 Lumens per watt)
- Colored lenses available. Clip on installation (Sold separately)
- Fixtures & brackets have a 2-year limited warranty