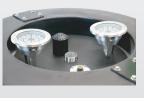

### **Olympus Fountain**

lights with purchase

lights purchased separately

- Come in 2, 3 or 4 light fixture set up based on fountain size
- Pre-assembled for quick installation
- Corrosion resistant stainless steel housing
- Waterproof connections
- Dimmable, 24 volt DC
- RGBW for color mixing and warm white color option
- Controllers have built-in memory protection in case of power interruption
- Built in digital timer with 16 on/off settings and manual override
- Change settings and colors, with included remote control. (1000' range & 18 pre-set color modes)
- Color-Changing fixtures & brackets have a 3-year warranty; Controller, remote & cord have a 1-year warranty

### **Olympus Fountain**

lights with purchase

lights purchased separately