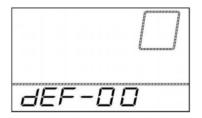

#### Reset Settings

Press both **UP** + **Power** button for 2+ seconds to enter the reset interface, press **UP/DOWN** to choose between **Y/N**. To reset settings, select **Y** and long press **Power** button for 2+ seconds to save the settings, the display will show def-00.