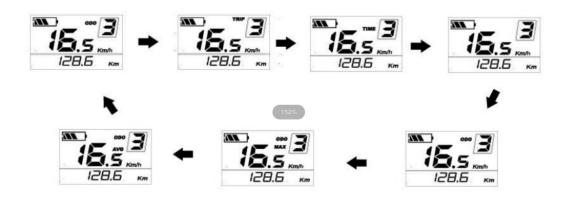

#### Control Panel

When the power is turned on, short press power button to choose between the following: Speed (Km/h), Single Mileage (Km), Riding Duration (Hr), Output Wattage (Watt), Total Mileage (Km), Max Speed (Km/h), Average Speed (Km/h).