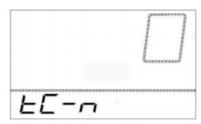

#### ♦Rest Single Mileage

Enter TC. Use UP/DOWN button to choose between Y/N, Y to clear single mileage. N to stay the same. Long press the power button to save the settings.