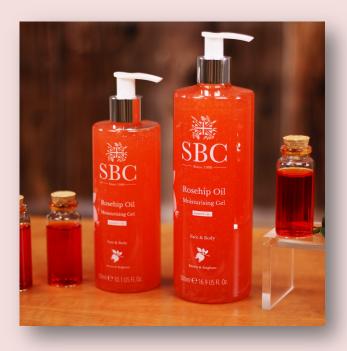

#### Botanicals

We use a variety of botanical extracts from fruits and plants as they are rich in vitamins and minerals which are so vital for skin health.

Including Cucumber to help reduce puffiness, brightening dark circles and retaining moisture in the skin.

Rose extract soothes the mind and lifts the mood and can help tone, hydrate and promote elasticity for all skin types.

The pH-balanced Lotus Flower range is carefully formulated to relieve feelings of dryness, irritation and discomfort for women going through the menopause.