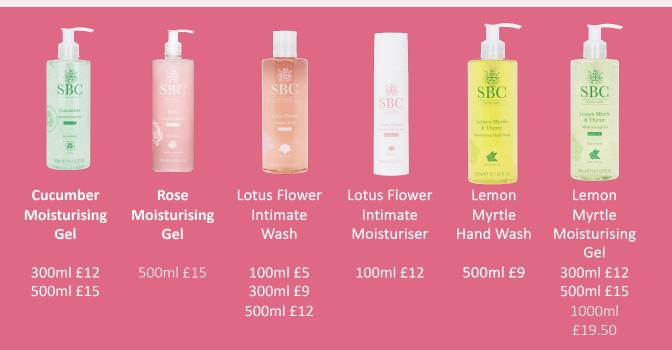

#### Botanicals

We use a variety of botanical extracts from fruits and plants as they are rich in vitamins and minerals which are so vital for skin health.

Including Cucumber to help reduce puffiness, brightening dark circles and retaining moisture in the skin.

Rose extract soothes the mind and lifts the mood and can help tone, hydrate and promote elasticity for all skin types.

The pH-balanced Lotus Flower range is carefully formulated to relieve feelings of dryness, irritation and discomfort for women going through the menopause.

Feel refreshed, clean, and confident with our purifying Lemon Myrtle & Thyme range. Ideal for oiler skin types, this zesty range keeps skin clear, smooth, and healthy-looking.