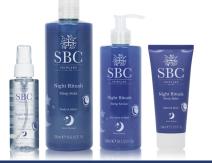

### Night Rituals Collection

SBC Skincare's Night Rituals range has been specially formulated with a fragrance proven to enhance the quality of your sleep. The blend of calming extracts and luxurious sleepinducing fragrance has a relaxing effect on the mind and body.

A collection that appeals to both men and women. A great option for all ages who my need help to wind down relax at bed time.

A firm favourite in spa therapies, complementing all massage, facial and relaxation treatments.

Sleep Serum

100ml £4.50 300ml £12

**Sleep Spray** 

100ml £6 300ml £9

Sleep Balm

100ml £9.50

Sleep Soak

300ml £9 500ml £12