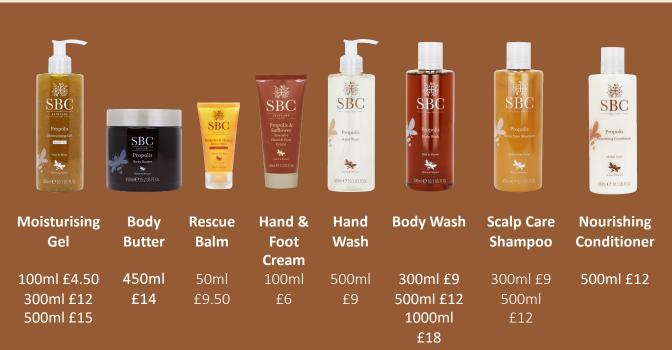

## **Propolis Collection**

Propolis is rich in amino acids, minerals, vitamins and bio-flavonoids which lavish natural, nourishing and protective care for the hair, scalp and skin.

Formulated with antioxidant properties, this calming collection is suitable for the whole family to combat many of the environmental stresses that can trigger sensitive, stressed and problematic skin.

Many of the products can be found in a professional setting. Used commonly to treat fragile skin post waxing, abrasive exfoliation, controlled trauma and alongside electrical equipment to regulate oily breakouts.