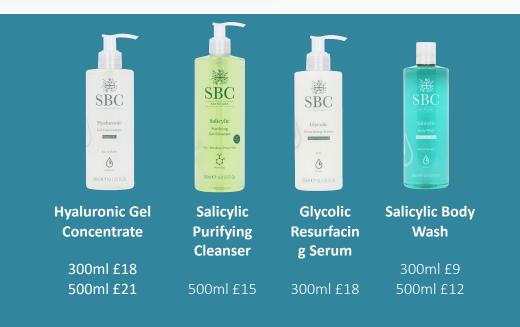

### Acid Collection

This range tackles the skin in three stages; exfoliation, hydration and cell renewal - promoting rejuvenation and restoring a balanced, youthful complexion.

Ideal for uneven skin suffering from breakouts or dead skin build up, dull dehydrated skin and anyone wanting to improve skin texture.

A hero choice and a must have in every professional setting to deliver high quality treatments and achieve results on skin.