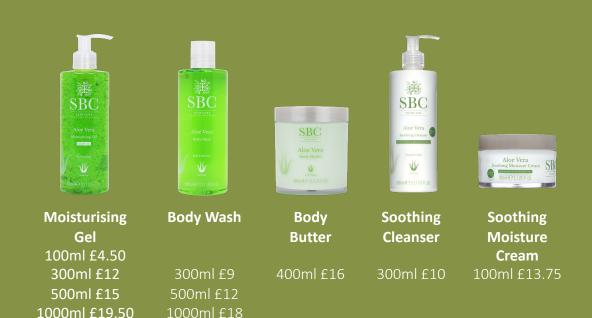

### Aloe Vera Collection

SBC uses organic Aloe Vera - this historical ingredient contains an abundance of vitamins and enzymes which help to calm inflammation and offer immediate soothing benefits.

The vegan-friendly collection is designed for fragile skin prone to sensitivity. Instantly cools overheated skin and restores vital moisture levels, supporting repair and strengthening a compromised skin barrier.

Aloe Vera gel is a staple product in the professional treatment room. Applied to areas that have been exposed to heat; sunbeds, waxing, laser, IPL, electrolysis and treatments which irritate the skins barrier.