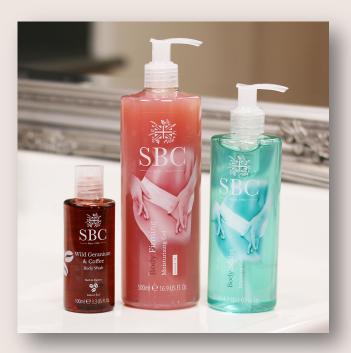

## Body Sculpt

A collection of firming and sculpting body products to help support the structure of the skin.

Infused with antioxidant rich ingredients including Coffee Arabica and White Grape to help stimulate micro-circulation for brighter and smoother looking skin.

Salon grade products designed to meet the needs of women all over the world, this collection can be seen in treatments that focus on cellulite and sluggish skin conditions.

Body Firming Moisturising Gel