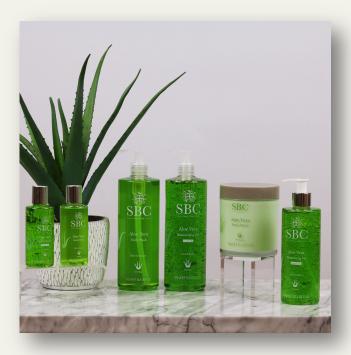

### Aloe Vera Collection

SBC uses organic Aloe Vera - this historical ingredient contains an abundance of vitamins and enzymes which help to calm inflammation and offer immediate soothing benefits.

The vegan-friendly collection is designed for fragile skin prone to sensitivity. Instantly cools overheated skin and restores vital moisture levels, supporting repair and strengthening a compromised skin barrier.

Aloe Vera gel is a staple product in the professional treatment room. Applied to areas that have been exposed to heat; sunbeds, waxing, laser, IPL, electrolysis and treatments which irritate the skins barrier.