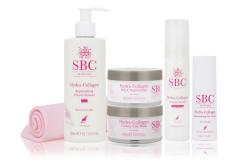

Discover SBC Skincare's hero collection: Hydra-Collagen.

Marine Collagen has the unique ability to bind water, helping to maintain moisture levels, prevent dehydration, and reduce the appearance of fine lines - to reveal a more youthful complexion.

The iconic Hydra Collagen Moisturising Gel was the first of its kind and has been a core product used alongside mechanical anti ageing treatments throughout the professional beauty industry.

A staple ingredient infused into a wide selection of formulas to meet the needs of all skin types and fight against ageing in every step of the skincare regime.

From the iconic pink Moisturising Gel to Body Washes, Body Butters and Hair Care, we have formulated a wide range of products that targets the signs of ageing from top to toe and includes our very best antiageing skincare technology.