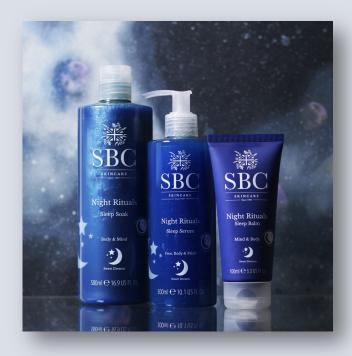

### Night Rituals Collection

SBC Skincare's Night Rituals range has been specially formulated with a fragrance proven to enhance the quality of your sleep. The blend of calming extracts and luxurious sleepinducing fragrance has a relaxing effect on the mind and body.

A collection that appeals to both men and women. A great option for all ages who my need help to wind down relax at bed time.

A firm favourite in spa therapies, complementing all massage, facial and relaxation treatments.

Sleep Serum

100ml £4.50 300ml £12

**Sleep Spray** 

100ml £6 300ml £9

Sleep Balm

100ml £9.50

Sleep Soak

300ml £9 500ml £12