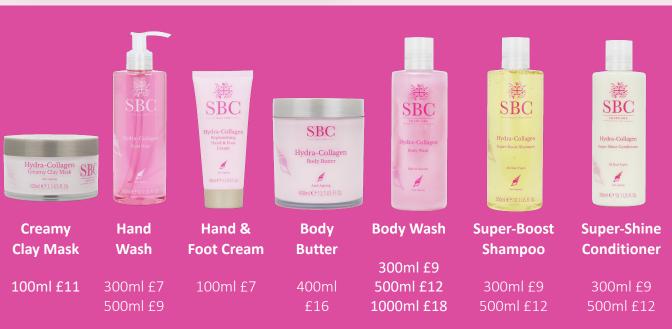

Discover SBC Skincare's hero collection: Hydra-Collagen.

Marine Collagen has the unique ability to bind water, helping to maintain moisture levels, prevent dehydration, and reduce the appearance of fine lines - to reveal a more youthful complexion.

The iconic Hydra Collagen Moisturising Gel was the first of its kind and has been a core product used alongside mechanical anti ageing treatments throughout the professional beauty industry.

A staple ingredient infused into a wide selection of formulas to meet the needs of all skin types and fight against ageing in every step of the skincare regime.

From the iconic pink Moisturising Gel to Body Washes, Body Butters and Hair Care, we have formulated a wide range of products that targets the signs of ageing from top to toe and includes our very best antiageing skincare technology.