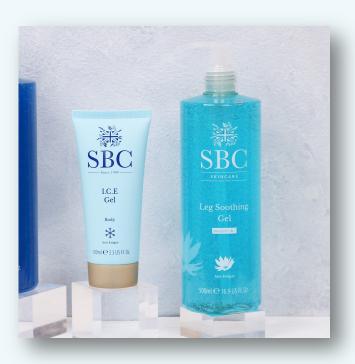

Formulated for a dull lack-lustre skin type, people who are exposed to the sun and anyone concerned with ageing.

The fast-acting cold therapy effectively clears and invigorates the senses, rejuvenating both mind and body.

Powered by the cold and stimulating cold receptors to create a cooling sensation on the skin. This collection works hard alongside any fitness regime, especially beneficial after strenuous activity or to relieve feelings of fatigue.

The uplifting vapours make this range a favourite with massage therapists, physiotherapists and uplifting body treatments in salon.

Leg Soothing Gel 300ml £12 500ml £15 1000ml £19.50

**ICE Gel** 

100ml £10 300ml £17.50