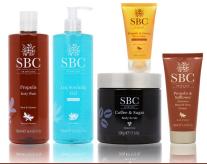

## **Propolis Collection**

Propolis is rich in amino acids, minerals, vitamins and bio-flavonoids which lavish natural, nourishing and protective care for the hair, scalp and skin.

Formulated with antioxidant properties, this calming collection is suitable for the whole family to combat many of the environmental stresses that can trigger sensitive, stressed and problematic skin.

Many of the products can be found in a professional setting. Used commonly to treat fragile skin post waxing, abrasive exfoliation, controlled trauma and alongside electrical equipment to regulate oily breakouts.

## Body Sculpt

A collection of firming and sculpting body products to help support the structure of the skin.

Infused with antioxidant rich ingredients including Coffee Arabica and White Grape to help stimulate micro-circulation for brighter and smoother looking skin.

Salon grade products designed to meet the needs of women all over the world, this collection can be seen in treatments that focus on cellulite and sluggish skin conditions.

Body Firming Moisturising Gel