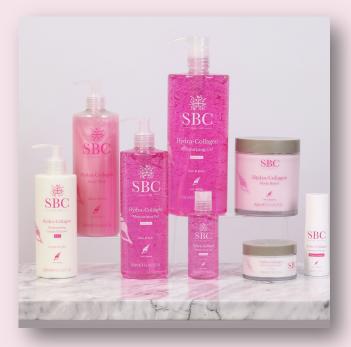

Discover SBC Skincare's hero collection: Hydra-Collagen.

Marine Collagen has the unique ability to bind water, helping to maintain moisture levels, prevent dehydration, and reduce the appearance of fine lines - to reveal a more youthful complexion.

The iconic Hydra Collagen Moisturising Gel was the first of its kind and has been a core product used alongside mechanical anti ageing treatments throughout the professional beauty industry.

A staple ingredient infused into a wide selection of formulas to meet the needs of all skin types and fight against ageing in every step of the skincare regime.

From the iconic pink Moisturising Gel to Body Washes, Body Butters and Hair Care, we have formulated a wide range of products that targets the signs of ageing from top to toe and includes our very best antiageing skincare technology.