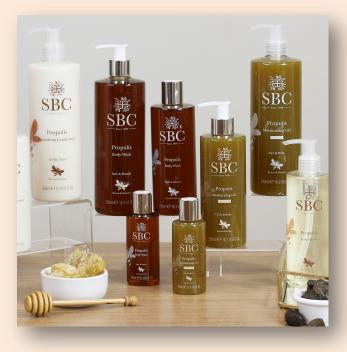

## **Propolis Collection**

Propolis is rich in amino acids, minerals, vitamins and bio-flavonoids which lavish natural, nourishing and protective care for the hair, scalp and skin.

Formulated with antioxidant properties, this calming collection is suitable for the whole family to combat many of the environmental stresses that can trigger sensitive, stressed and problematic skin.

Many of the products can be found in a professional setting. Used commonly to treat fragile skin post waxing, abrasive exfoliation, controlled trauma and alongside electrical equipment to regulate oily breakouts.