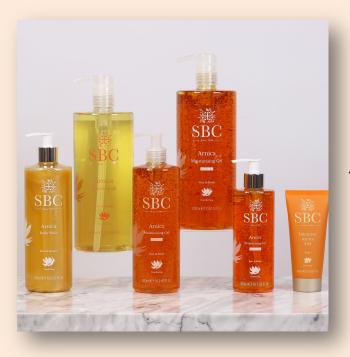

# Arnica Collection

Arnica Montana is one of the oldest and most widely used forms of herbal treatment in the world today. Renowned for its powerful ability to soothe the skin and assist in the healing process of the skin and muscles.

A vegan-friendly collection to soothe joint pain and conditions which cause general aches and pains as the body ages. A great way to treat minor bumps and bruises offering immediate comfort for the whole family.

Salon strength products which complement massage therapy perfectly and allows versatile options to treat a variety of client needs.