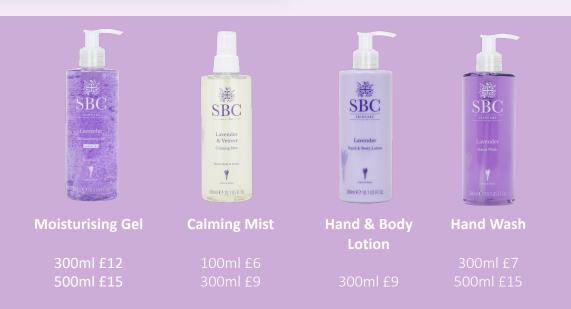

#### Lavender Collection

Lavender is well known for its relaxing properties yet also boasts many skin benefits such as antibacterial, calming and anti inflammatory.

The lavender collection is formulated for those who suffer with sensitive, or problematic skin that required gentle, soothing care.

A staple collection for many professional environments including salon and spa. Beauty treatments such as; facials, hand treatments, reflexology and body therapies for relaxation.