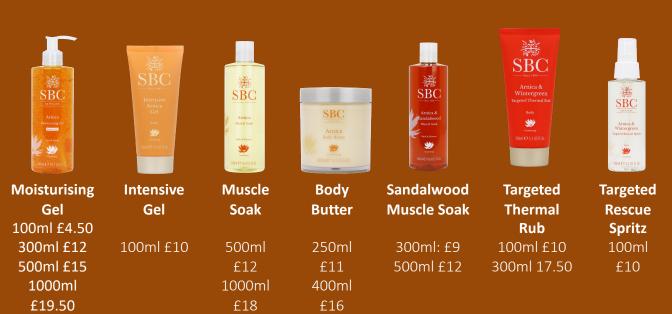

# Arnica Collection

Arnica Montana is one of the oldest and most widely used forms of herbal treatment in the world today. Renowned for its powerful ability to soothe the skin and assist in the healing process of the skin and muscles.

A vegan-friendly collection to soothe joint pain and conditions which cause general aches and pains as the body ages. A great way to treat minor bumps and bruises offering immediate comfort for the whole family.

Salon strength products which complement massage therapy perfectly and allows versatile options to treat a variety of client needs.