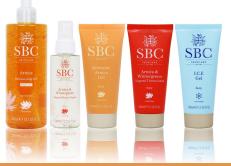

### Aloe Vera Collection

SBC uses organic Aloe Vera - this historical ingredient contains an abundance of vitamins and enzymes which help to calm inflammation and offer immediate soothing benefits.

The vegan-friendly collection is designed for fragile skin prone to sensitivity. Instantly cools overheated skin and restores vital moisture levels, supporting repair and strengthening a compromised skin barrier.

Aloe Vera gel is a staple product in the professional treatment room. Applied to areas that have been exposed to heat; sunbeds, waxing, laser, IPL, electrolysis and treatments which irritate the skins barrier.