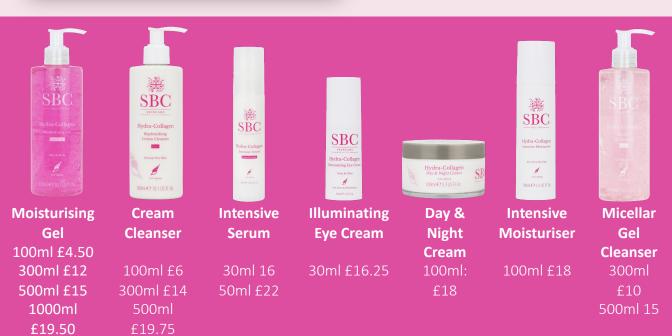

The iconic Hydra Collagen Moisturising Gel was the first of its kind and has been a core product used alongside mechanical anti ageing treatments throughout the professional beauty industry.

A staple ingredient infused into a wide selection of formulas to meet the needs of all skin types and fight against ageing in every step of the skincare regime.

From the iconic pink Moisturising Gel to Body Washes, Body Butters and Hair Care, we have formulated a wide range of products that targets the signs of ageing from top to toe and includes our very best antiageing skincare technology.