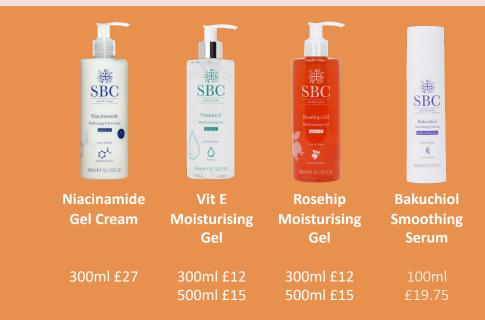

## Vitamin Collection

The combination of key Vitamins A, B, C and E work alongside skin brightening plant & fruit extracts to deliver a glowing complexion.

Vitamins are a staple in every professional skincare environment, this collection complements many beauty /aesthetic treatments and offer versatile usage to therapists and clinicians.

Formulated for a dull lack-lustre skin type, people who are exposed to the sun and anyone concerned with ageing.

The fast-acting cold therapy effectively clears and invigorates the senses, rejuvenating both mind and body.