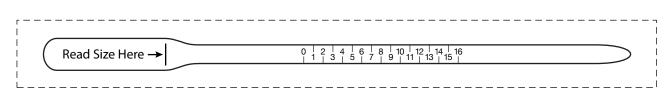

1

- 1. Print this page and cut out the Ring Sizer shown above. Cut a small slit next to the arrow.
- 2. Place the Ring Sizer around your finger, then slip the pointed end through slit with the numbers facing out.
- 3. Tighten the Ring Sizer by pulling the pointed end toward your finger. The fit should be snug but comfortable
- 4. Simply read the number pointed to by the arrow next to "Read Size Here".