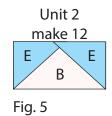

#### Tossed Floral – Blue (E)

- Cut (1) 4 1/2" x WOF strip. Sub-cut (3) 4 1/2" squares.
- Cut (2) 2 1/2" x WOF strips. Sub-cut (24) 2 1/2" squares.

Updated Figure 5 to reflect the correct fabric call-out.

## **Block Assembly Instructions:**