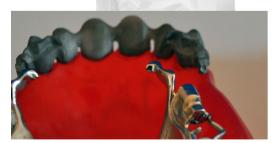

## MRT Precision Attachment

MRT is the most durable and practical atachment system perfected with more than 20 years of research and development.

The angled surfaces prevent deformation and the spring system locks the attachment and the patient will feel an assuring "click" when fitting the dentures.

Easy to affix and remove. It doesn't require any training for the patient. The conical male part will help the patient locate the correct spot easily.