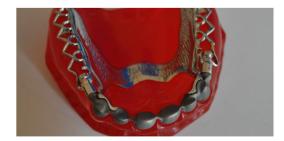

## MRT Precision Attachment

MRT is the most durable and practical atachment system perfected with more than 20 years of research and development.

The angled surfaces prevent deformation and the spring system locks the attachment and the patient will feel an assuring "click" when fitting the dentures.

Murat Parlar

Unlike plastic attachments the MRT precision attachment wont cause any hygienic & bacterial problems. No lengthy clinical and laboratory process like other attachments. Crown and pulp sizes do not matter.