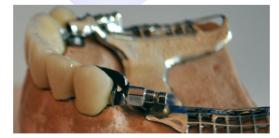

The male part is offered in plastic form and must be cast in metal. 3D STL files are available for modelling software.

MRT is resistant to deformation. The connecting surfaces are angled to prevent loosening up in time. The screw and spring can be removed via minimal invasive work on the dentures for cleaning and maintenance.

Easy to affix and remove. It doesn't require any training for the patient. The conical male part will help the patient locate the correct spot easily.