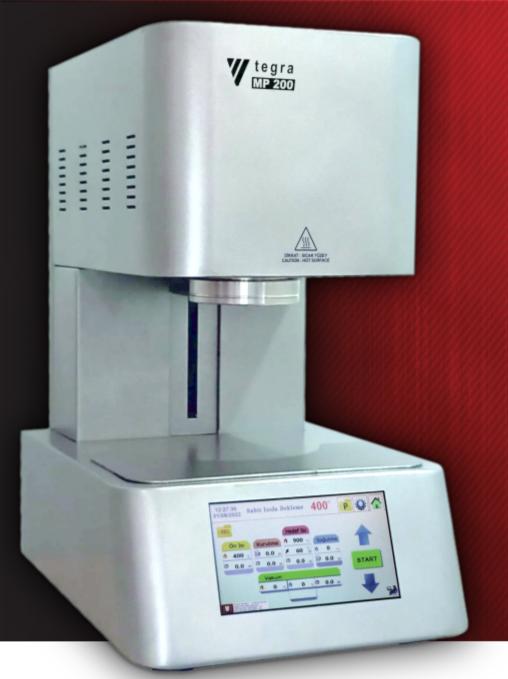

# tegra MP200

tegra MP100S porcelain furnace was designed with years of experience for your quick, easy and superior quality production. It is our newest economical flagship superseding our history of proven classical furnace models.

### **Properties**

Large colorful touchscreen
100 programs - 17 parameters
Perfect compatibility with all powders
Heaters enclosed in quartz spiral glass
Adjustable parameters during active cycle
Test Functions and detailed error messages

#### **Parameters**

Pre-Heat Temp. - °C
Pre-Heat Wait Time - min.sec
Lift Close Time - 10 Steps - min.sec
Dry Time - min.sec
Target Temp. - °C
Heat Rate - °C/min
Firing Time - min.sec
Vacuum Start - °C
Vacuum End - °C
Vacuum Wait Time - min.sec
Cooling Temp. (for Crome-Cobalt) - °C
Lift Open Time - min.sec