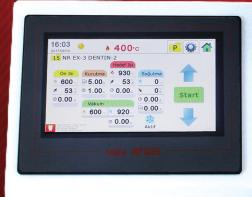

### **Properties**

Large colorful touchscreen
100 programs - 17 parameters
Perfect compatibility with all powders
Heaters enclosed in quartz spiral glass
Adjustable parameters during active cycle
Vacuum assisted fast cooling
Energy saving sleep mode
Test Functions and detailed error messages

### **Parameters**

Pre-Heat Rate - °C/min Pre-Heat Temp. - °C Pre-Heat Wait Time - min.sec Lift Close Time - 10 Steps - min.sec Dry Time - min.sec Target Temp. - °C Heat Rate - °C/min Firing Time - min.sec Vacuum Start - °C Vacuum End - °C Vacuum Wait Time - min.sec Cooling Temp. (for Crome-Cobalt) - °C Cooling Rate - °C/min Cooling Wait Time - min.sec Lift Open Time - min.sec Fast Cooling Sleep Mode (after cycle complete)

#### **Settings**

Sleep Mode
Vacuum - Cont./Intermittent.
Vaccum Level - mbar
Offset (Temp. Callibration)
Stand By Temp.
Language (Türkçe/English)
Date - Time
Test Functions

MP100S\_Brochure\_EN 20230401