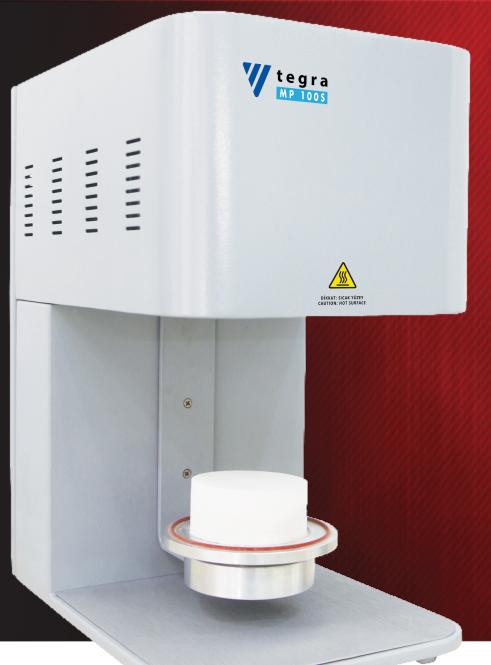

# tegra MP100S

"tegra MP100S porcelain furnace was designed with years of experience for your quick, easy and superior quality production. It is our newest economical flagship superseding our history of proven classical furnace models.

Our modern design is built on top of the highest quality electronics, resistance and precision thermocouple to ensure a perfect firing experience... "

### **Properties**

Large colorful touchscreen
100 programs - 17 parameters
Perfect compatibility with all powders
Heaters enclosed in quartz spiral glass
Adjustable parameters during active cycle
Vacuum assisted fast cooling
Energy saving sleep mode
Test Functions and detailed error messages