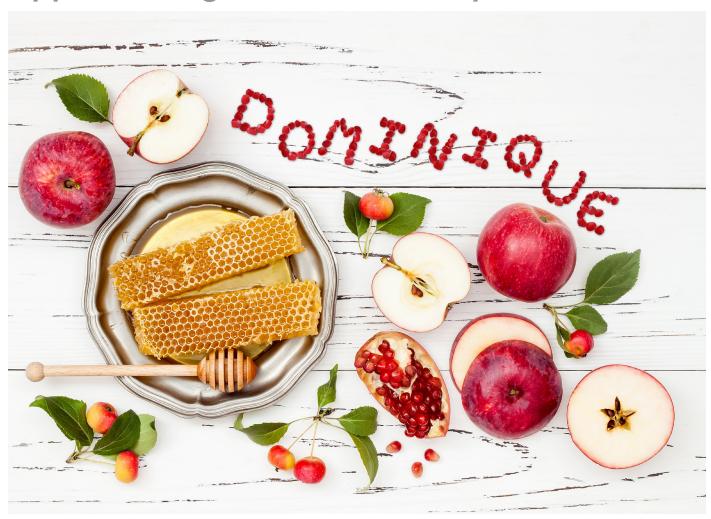

# Apple, Pomegranate and Honey / 100789

Font type: Image font

Dimensions at 300 dpi 4752 x 3423 pixels 15.8" x 11.4" 40.2cm x 29cm

Image Source: ©2016 Fotolia. All Rights Reserved.