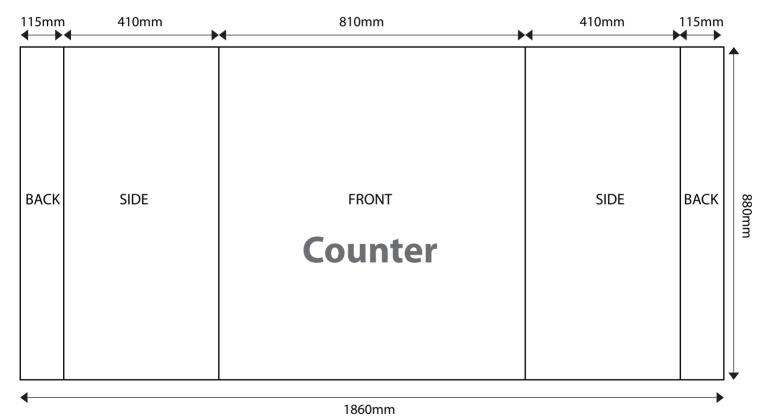

## PROMO COUNTER

To submit artwork for the Promo Counter, please prepare graphic file of

Header: 740mm (w) x 300mm (h), Counter: 1860mm (w) x 880mm (h).

Logo and text to be placed within the front and side portions.

Keep clear of the back portions as illustrated below: