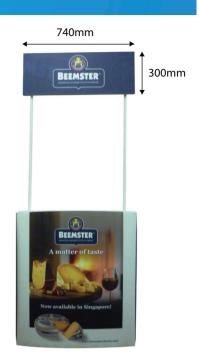

## PROMO COUNTER

To submit artwork for the Promo Counter, please prepare graphic file of

Header: 740mm (w) x 300mm (h), Counter: 1860mm (w) x 880mm (h).

Logo and text to be placed within the front and side portions.