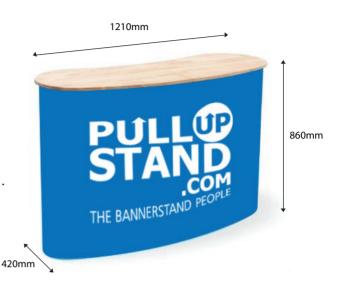

## POP UP TABLE Curve

To submit artwork for the Pop Up Table, please prepare graphic file of: 2005mm (w) x 840mm (h).

Logo and text to be placed within the front portion. Keep clear of the curved sides as illustrated below: