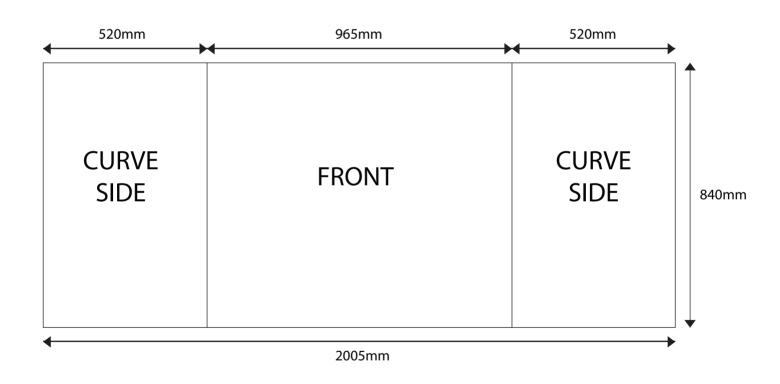

## POP UP TABLE Curve

To submit artwork for the Pop Up Table, please prepare graphic file of: 2005mm (w) x 840mm (h).

Logo and text to be placed within the front portion. Keep clear of the curved sides as illustrated below: