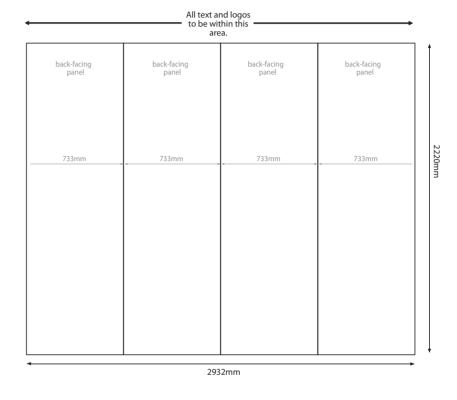

## **PULLUPSTAND.COM**

## SPECS FOR 4 STRAIGHT POP UP STAND (FULL WRAP)

| All text and logos to be within this area.                                |                                          |                       |                       |                                                                                                       |                         |  |
|---------------------------------------------------------------------------|------------------------------------------|-----------------------|-----------------------|-------------------------------------------------------------------------------------------------------|-------------------------|--|
| curved<br>side<br>panel                                                   | front-facing<br>panel                    | front-facing<br>panel | front-facing<br>panel | front-facing<br>panel                                                                                 | curved<br>side<br>panel |  |
| 673mm                                                                     | 733mm                                    | 733mm                 | 733mm                 | 733mm                                                                                                 | 673mm                   |  |
|                                                                           |                                          |                       |                       |                                                                                                       |                         |  |
| 4278mm                                                                    |                                          |                       |                       |                                                                                                       |                         |  |
| curved side pand<br>normally used to<br>background image<br>spanning down | els are<br>display<br>/website<br>wards. |                       |                       | curved side panels are<br>normally used to display<br>background image/website<br>spanning downwards. |                         |  |