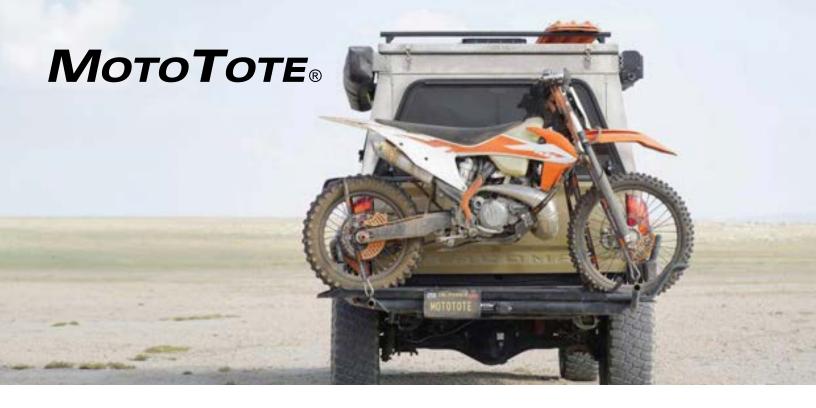

## **MOTORCYCLE CARRIER**

P/N: MTX3

Scan for more details

| MSRP                   | \$599                           |
|------------------------|---------------------------------|
| Recommended for:       | Dirt Bikes, Scooters & More     |
| Weight Capacity*:      | 500 lbs. (227 kgs.)             |
| Carrier Weight:        | 59 lbs. (27 kgs.)               |
| (A) Front Tire Width:  | Up to 4.75" (120 mm.)           |
| (B) Tie Down Spacing:  | 29" Front Only (73.5 cm)        |
| (C) Rear Tire Width:   | Up to 6" (152 mm.)              |
| (D) Loading Ramp Size: | 56" L (142 cm.)                 |
| (E) Wheelbase:         | Up to 65" (165 cm)              |
| (F) Total Length:      | 72.5" - 78.5" (184 cm - 199 cm) |
| Loading Ramp Slope     | v17 ° (On Average)              |
| Hitch Type:            | Class III or Above 2" Square    |
| Material:              | Powder Coated Steel             |
| Finish:                | Textured Black Powder Coating   |

<sup>\*</sup>Your vehicle and hitch must be rated to support the combined weight of the bike and the carrier. For more info visit **MotoTote.com/Fit** 