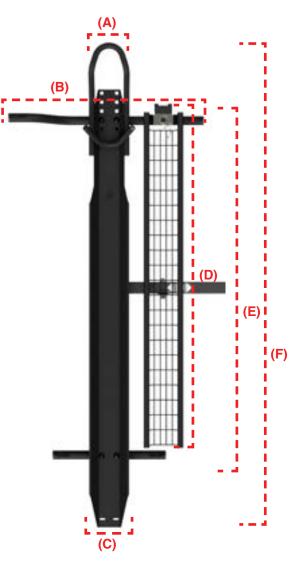

## **MOTORCYCLE CARRIER**

P/N: MTX3

Scan for more details

| MSRP                   | \$599                           |
|------------------------|---------------------------------|
| Recommended for:       | Dirt Bikes, Scooters & More     |
| Weight Capacity*:      | 500 lbs. (227 kgs.)             |
| Carrier Weight:        | 59 lbs. (27 kgs.)               |
| (A) Front Tire Width:  | Up to 4.75" (120 mm.)           |
| (B) Tie Down Spacing:  | 29" Front Only (73.5 cm)        |
| (C) Rear Tire Width:   | Up to 6" (152 mm.)              |
| (D) Loading Ramp Size: | 56" L (142 cm.)                 |
| (E) Wheelbase:         | Up to 65" (165 cm)              |
| (F) Total Length:      | 72.5" - 78.5" (184 cm - 199 cm) |
| Loading Ramp Slope     | v17 ° (On Average)              |
| Hitch Type:            | Class III or Above 2" Square    |
| Material:              | Powder Coated Steel             |
| Finish:                | Textured Black Powder Coating   |