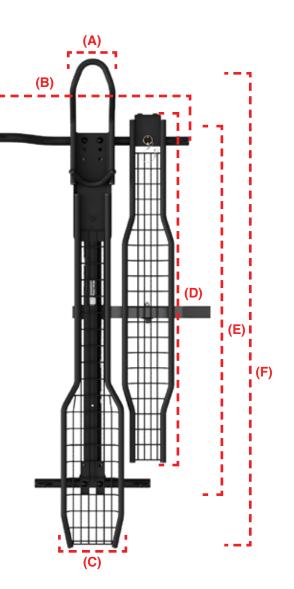

## **MOTORCYCLE CARRIER**

P/N: MTXS

Scan for more details

| MSRP                   | \$699                                 |
|------------------------|---------------------------------------|
| Recommended for:       | Sport Bikes, Scramblers & Dual Sports |
| Weight Capacity*:      | 600 lbs. (272 kgs.)                   |
| Carrier Weight:        | 60 lbs. (27 kgs.)                     |
| (A) Front Tire Width:  | Up to 5" (125 mm.)                    |
| (B) Tie Down Spacing:  | 29" Front Only (73.5 cm)              |
| (C) Rear Tire Width:   | Up to 8.5" (152 mm.)                  |
| (D) Loading Ramp Size: | 56.5" L (144 cm.)                     |
| (E) Wheelbase:         | Up to 65" (165 cm)                    |
| (F) Total Length:      | 74" - 80" (188 cm - 203 cm)           |
| Loading Ramp Slope     | 17 ° (On Average)                     |
| Hitch Type:            | Class III or Above 2" Square          |
| Material:              | Powder Coated Steel                   |
| Finish:                | Textured Black Powder Coating         |