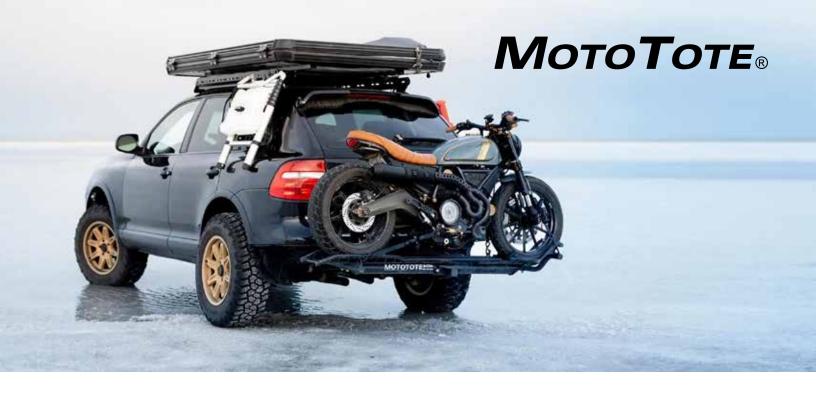

## **MOTORCYCLE CARRIER**

P/N: MTXS

Scan for more details

| MSRP                   | \$699                                 |
|------------------------|---------------------------------------|
| Recommended for:       | Sport Bikes, Scramblers & Dual Sports |
| Weight Capacity*:      | 600 lbs. (272 kgs.)                   |
| Carrier Weight:        | 60 lbs. (27 kgs.)                     |
| (A) Front Tire Width:  | Up to 5" (125 mm.)                    |
| (B) Tie Down Spacing:  | 29" Front Only (73.5 cm)              |
| (C) Rear Tire Width:   | Up to 8.5" (152 mm.)                  |
| (D) Loading Ramp Size: | 56.5" L (144 cm.)                     |
| (E) Wheelbase:         | Up to 65" (165 cm)                    |
| (F) Total Length:      | 74" - 80" (188 cm - 203 cm)           |
| Loading Ramp Slope     | 17 ° (On Average)                     |
| Hitch Type:            | Class III or Above 2" Square          |
| Material:              | Powder Coated Steel                   |
| Finish:                | Textured Black Powder Coating         |