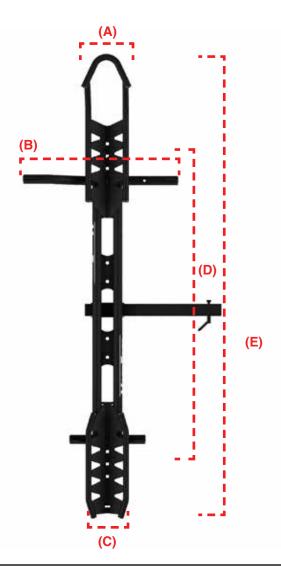

## **ELECTRIC BIKE RACK**

P/N: MTMB

Scan for more details

| MSRP                  | \$499                                       |
|-----------------------|---------------------------------------------|
| Recommended for:      | Electric Bikes, Fat Tire Bikes, Trail Bikes |
| Weight Capacity*:     | 200 lbs. (91 kgs.)                          |
| Carrier Weight:       | 28 lbs. (13 kgs.)                           |
| (A) Front Tire Width: | Up to 5" (127 mm.)                          |
| (B) Tie Down Spacing: | 18.5" Front Only (47 cm)                    |
| (C) Rear Tire Width:  | Up to 5" (127 mm)                           |
| (D) Wheelbase:        | Up to 52" (132 cm)                          |
| (E) Total Length:     | Up to 71.5" (181.5 cm)                      |
| Hitch Type:           | Class III or Above 2" Square                |
| Material:             | Powder Coated Steel                         |
| Finish:               | Textured Black Powder Coating               |