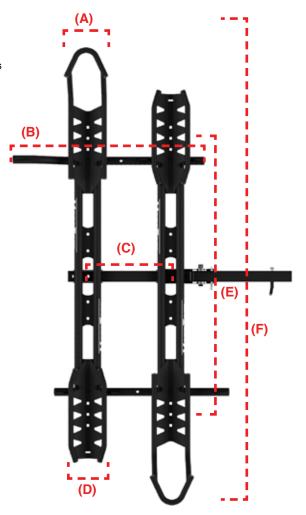

## **ELECTRIC BIKE RACK**

P/N: MTMD-C

Scan for more details

| MSRP                       | \$949                                       |
|----------------------------|---------------------------------------------|
| Recommended for:           | Electric Bikes, Fat Tire Bikes, Trail Bikes |
| Weight Capacity*:          | 350 lbs. (159 kgs.)                         |
| Carrier Weight:            | 63 lbs. (28.5 kgs.)                         |
| (A) Front Tire Width:      | Up to 5" (127 mm.)                          |
| (B) Tie Down Spacing:      | 18.5" Front Only (47 cm)                    |
| (C) Distance Between Track | ks 15" (38 cm)                              |
| (D) Rear Tire Width:       | Up to 5" (127 mm)                           |
| (E) Wheelbase:             | Up to 52" (132 cm)                          |
| (F) Total Length:          | Up to 71.5" (181.5 cm)                      |
| Hitch Type:                | Class III or Above 2" Square                |
| Material:                  | Powder Coated Steel                         |
| Finish:                    | Textured Black Powder Coating               |