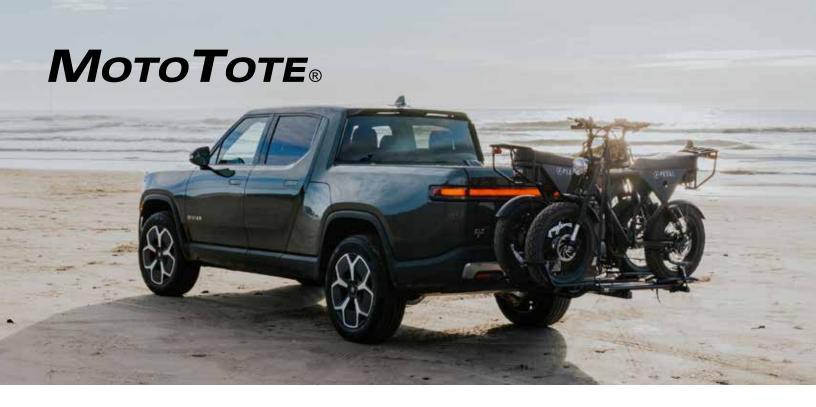

## **ELECTRIC BIKE RACK**

P/N: MTMD-C

Scan for more details

| MSRP                       | \$949                                       |
|----------------------------|---------------------------------------------|
| Recommended for:           | Electric Bikes, Fat Tire Bikes, Trail Bikes |
| Weight Capacity*:          | 350 lbs. (159 kgs.)                         |
| Carrier Weight:            | 63 lbs. (28.5 kgs.)                         |
| (A) Front Tire Width:      | Up to 5" (127 mm.)                          |
| (B) Tie Down Spacing:      | 18.5" Front Only (47 cm)                    |
| (C) Distance Between Track | ks 15" (38 cm)                              |
| (D) Rear Tire Width:       | Up to 5" (127 mm)                           |
| (E) Wheelbase:             | Up to 52" (132 cm)                          |
| (F) Total Length:          | Up to 71.5" (181.5 cm)                      |
| Hitch Type:                | Class III or Above 2" Square                |
| Material:                  | Powder Coated Steel                         |
| Finish:                    | Textured Black Powder Coating               |