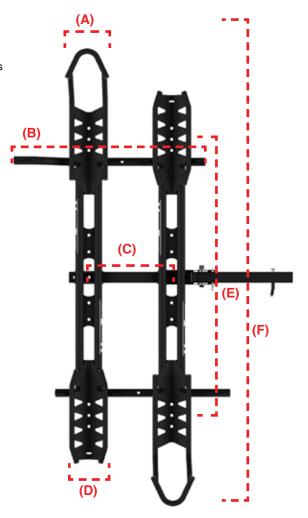

## **ELECTRIC BIKE RACK**

P/N: MTMD-C

Scan for more details

| MSRP                       | \$949                                       |
|----------------------------|---------------------------------------------|
| Recommended for:           | Electric Bikes, Fat Tire Bikes, Trail Bikes |
| Weight Capacity*:          | 350 lbs. (159 kgs.)                         |
| Carrier Weight:            | 63 lbs. (28.5 kgs.)                         |
| (A) Front Tire Width:      | Up to 5" (127 mm.)                          |
| (B) Tie Down Spacing:      | 18.5" Front Only (47 cm)                    |
| (D) Distance Between Track | ks 15" (38 cm)                              |
| (C) Rear Tire Width:       | Up to 5" (127 mm)                           |
| (E) Wheelbase:             | Up to 52" (132 cm)                          |
| (F) Total Length:          | Up to 71.5" (181.5 cm)                      |
| Hitch Type:                | Class III or Above 2" Square                |
| Material:                  | Powder Coated Steel                         |
| Finish:                    | Textured Black Powder Coating               |