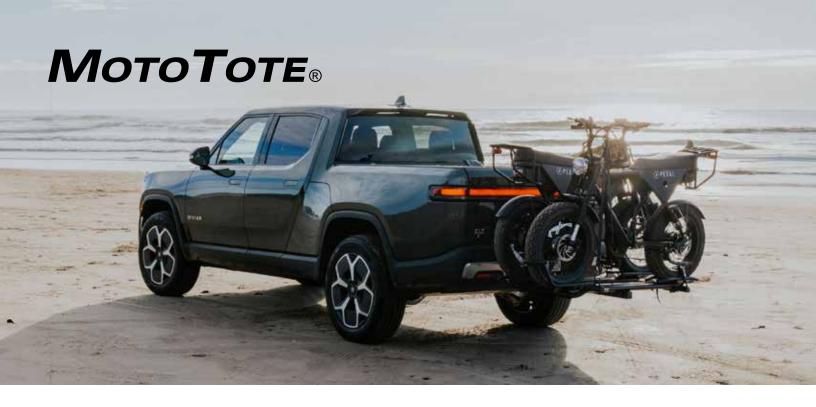

## **ELECTRIC BIKE RACK**

P/N: MTMD-C

Scan for more details

| MSRP                       | \$949                                       |
|----------------------------|---------------------------------------------|
| Recommended for:           | Electric Bikes, Fat Tire Bikes, Trail Bikes |
| Weight Capacity*:          | 350 lbs. (159 kgs.)                         |
| Carrier Weight:            | 63 lbs. (28.5 kgs.)                         |
| (A) Front Tire Width:      | Up to 5" (127 mm.)                          |
| (B) Tie Down Spacing:      | 18.5" Front Only (47 cm)                    |
| (D) Distance Between Track | ks 15" (38 cm)                              |
| (C) Rear Tire Width:       | Up to 5" (127 mm)                           |
| (E) Wheelbase:             | Up to 52" (132 cm)                          |
| (F) Total Length:          | Up to 71.5" (181.5 cm)                      |
| Hitch Type:                | Class III or Above 2" Square                |
| Material:                  | Powder Coated Steel                         |
| Finish:                    | Textured Black Powder Coating               |