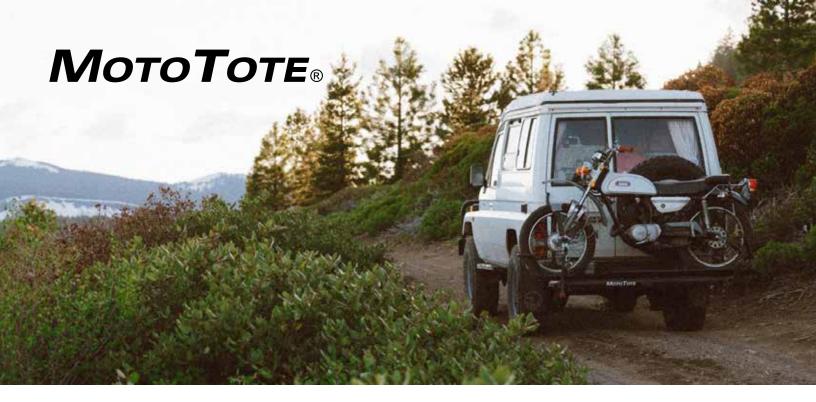

## **MOTORCYCLE CARRIER**

P/N: MTXM

Scan for more details

| MSRP                   | \$899                           |
|------------------------|---------------------------------|
| Recommended for:       | Dirt Bikes, Scooters & More     |
| Weight Capacity*:      | 600 lbs. (272 kgs.)             |
| Carrier Weight:        | 59 lbs. (27 kgs.)               |
| (A) Front Tire Width:  | Up to 4.75" (120 mm.)           |
| (B) Tie Down Spacing:  | 29" apart (73.5 cm)             |
| (C) Rear Tire Width:   | Up to 6" (152 mm.)              |
| (D) Loading Ramp Size: | 56" L (142 cm.)                 |
| (E) Wheelbase:         | Up to 62" (157 cm)              |
| (F) Total Length:      | 72.5" - 78.5" (184 cm - 199 cm) |
| Loading Ramp Slope     | 17 ° (On Average)               |
| Hitch Type:            | Class III or Above 2" Square    |
| Material:              | Powder Coated Steel             |
| Finish:                | Textured Black Powder Coating   |