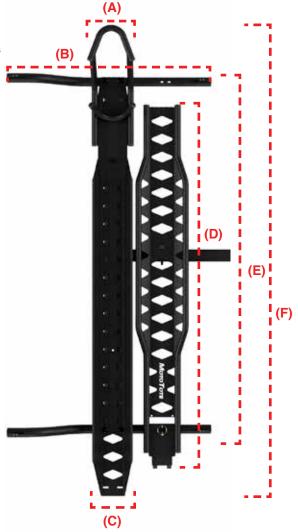

## **MOTORCYCLE CARRIER**

P/N: MTXM

Scan for more details

| MSRP                   | \$899                           |
|------------------------|---------------------------------|
| Recommended for:       | Dirt Bikes, Scooters & More     |
| Weight Capacity*:      | 600 lbs. (272 kgs.)             |
| Carrier Weight:        | 59 lbs. (27 kgs.)               |
| (A) Front Tire Width:  | Up to 4.75" (120 mm.)           |
| (B) Tie Down Spacing:  | 29" apart (73.5 cm)             |
| (C) Rear Tire Width:   | Up to 6" (152 mm.)              |
| (D) Loading Ramp Size: | 56" L (142 cm.)                 |
| (E) Wheelbase:         | Up to 62" (157 cm)              |
| (F) Total Length:      | 72.5" - 78.5" (184 cm - 199 cm) |
| Loading Ramp Slope     | 17 ° (On Average)               |
| Hitch Type:            | Class III or Above 2" Square    |
| Material:              | Powder Coated Steel             |
| Finish:                | Textured Black Powder Coating   |