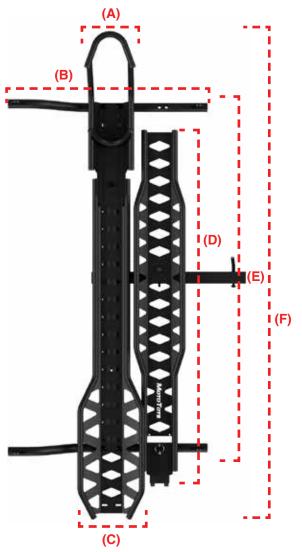

## **MOTORCYCLE CARRIER**

P/N: MTXP

Scan for more details

| MSRP                   | \$999                                 |
|------------------------|---------------------------------------|
| Recommended for:       | Sport Bikes, Scramblers & Dual Sports |
| Weight Capacity*:      | 600 lbs. (272 kgs.)                   |
| Carrier Weight:        | 61 lbs. (27.5 kgs.)                   |
| (A) Front Tire Width:  | Up to 5.5" (139 mm.)                  |
| (B) Tie Down Spacing:  | 29" apart (73.5 cm)                   |
| (C) Rear Tire Width:   | Up to 9" (229 mm.)                    |
| (D) Loading Ramp Size: | 56" L (142 cm.)                       |
| (E) Wheelbase:         | Up to 62" (157 cm)                    |
| (F) Total Length:      | 77.5" - 80.5" (197 cm - 204.5 cm)     |
| Loading Ramp Slope     | 17 ° (On Average)                     |
| Hitch Type:            | Class III or Above 2" Square          |
| Material:              | Powder Coated Steel                   |
| Finish:                | Textured Black Powder Coating         |