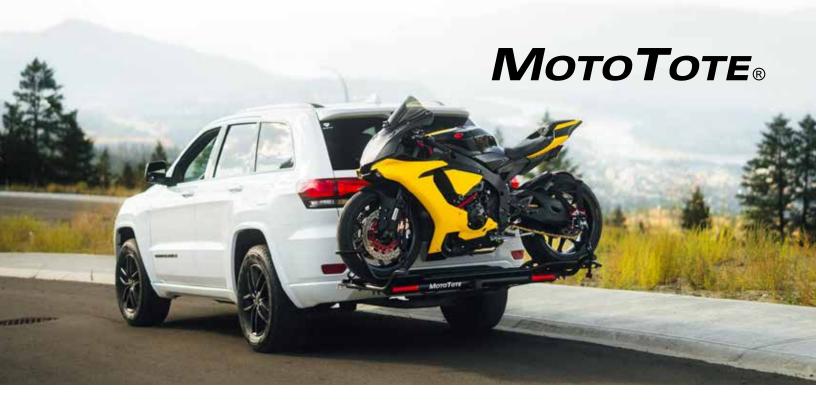

## **MOTORCYCLE CARRIER**

P/N: MTXP

Scan for more details

| MSRP                   | \$999                                 |
|------------------------|---------------------------------------|
| Recommended for:       | Sport Bikes, Scramblers & Dual Sports |
| Weight Capacity*:      | 600 lbs. (272 kgs.)                   |
| Carrier Weight:        | 61 lbs. (27.5 kgs.)                   |
| (A) Front Tire Width:  | Up to 5.5" (139 mm.)                  |
| (B) Tie Down Spacing:  | 29" apart (73.5 cm)                   |
| (C) Rear Tire Width:   | Up to 9" (229 mm.)                    |
| (D) Loading Ramp Size: | 56" L (142 cm.)                       |
| (E) Wheelbase:         | Up to 62" (157 cm)                    |
| (F) Total Length:      | 77.5" - 80.5" (197 cm - 204.5 cm)     |
| Loading Ramp Slope     | 17 ° (On Average)                     |
| Hitch Type:            | Class III or Above 2" Square          |
| Material:              | Powder Coated Steel                   |
| Finish:                | Textured Black Powder Coating         |